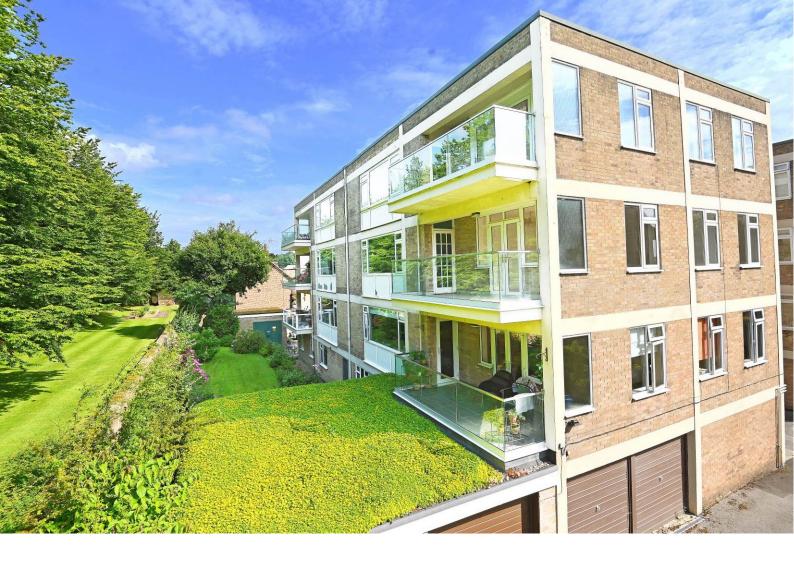

# 11 Harlow Oval Court, Harlow Oval, Harrogate, HG2 0DT

A beautifully presented three-bedroom apartment featuring a lift and a large south-facing balcony with attractive outlook, in this delightful and peaceful position close to Harrogate town centre.

This impressive apartment is presented to a high standard and reveals generous accommodation with stylish kitchen and bathroom fittings, together with a large living space and a balcony.

The property is situated in a convenient position on the south side of Harrogate, within easy walking distance of a range of excellent amenities along Cold Bath Road and it's just a short distance from the town centre, the Valley Gardens and the famous Harrogate Stray. Offered for sale with no onward chain.

#### **OUTSIDE**

The property stands within well-maintained communal grounds and has residents' and visitors' parking spaces.

#### **GARAGE**

The apartment has the benefit of a single garage with light, power and electric door, situated at the front of the building.