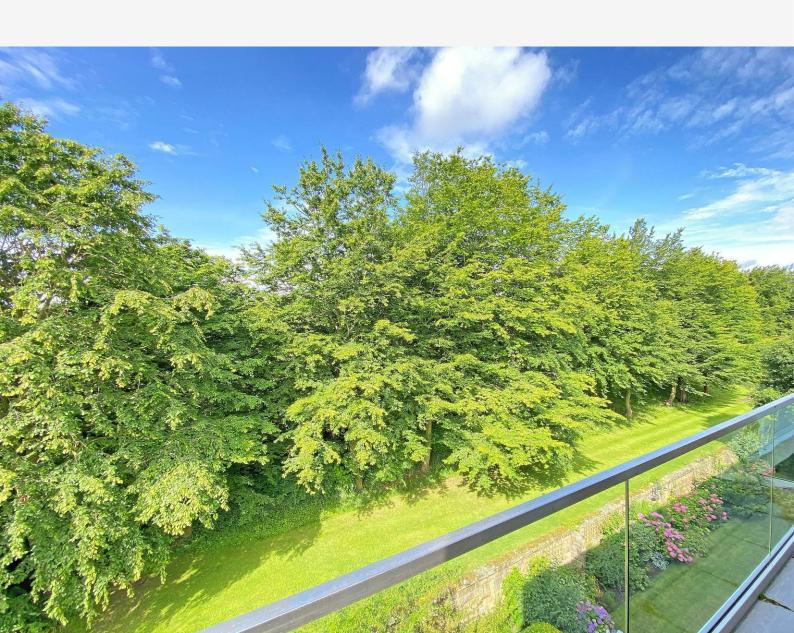

# THIRD FLOOR SITTING / DINING ROOM

A stunning open-plan living space with attractive outlook and access to the large south-facing balcony. Space for sitting and dining areas and feature fireplace.

#### **BEDROOM 1**

A large double bedroom with fitted wardrobes and glazed sliding door leading to the balcony.