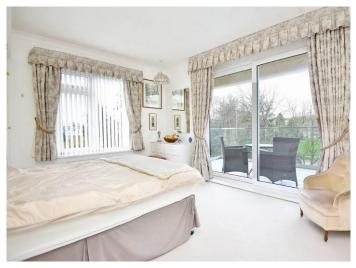

#### **BEDROOM 1**

A large double bedroom with fitted wardrobes and glazed sliding door leading to the balcony.

#### **BEDROOM 2**

A double bedroom with dual aspect.

#### **BEDROOM 3**

A further bedroom or study. Fitted wardrobes.