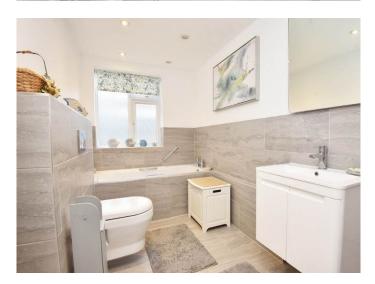

#### **BATHROOM**

A white modern suite, comprising WC, washbasin set within a vanity unit and bath. Tiled walls and floor. Heated towel rail.

### **SHOWER ROOM**

A modern white suite comprising WC, washbasin set within a vanity unit and shower. Tiled walls and floor. Heated towel rail.