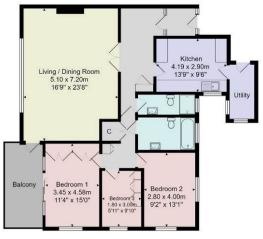

## Council Tax Band - E

Total Area: 111.5 m² ... 1200 ft² (excluding balcony)
All measurements are approximate and for display purposes only.
No liability is accepted by either the agency or Box Property Solutions Ltd as to the exact measurements of the rooms.
Box Property Solutions Ltd retains the copyright on this plan and allows agents to use it with agreed permission. Copyright 2017 Ac2