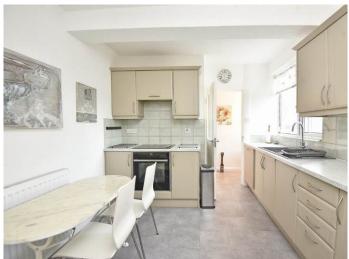

#### **KITCHEN**

A modern fitted kitchen with a range of stylish units with electric hob, integrated oven, integrated fridge, freezer, dishwasher and microwave.