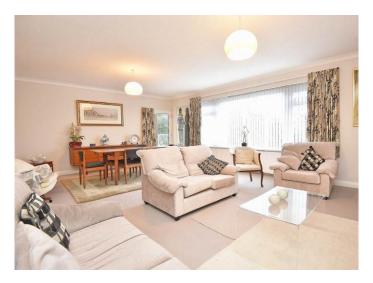

# THIRD FLOOR SITTING / DINING ROOM

A stunning open-plan living space with attractive outlook and access to the large south-facing balcony. Space for sitting and dining areas and feature fireplace.