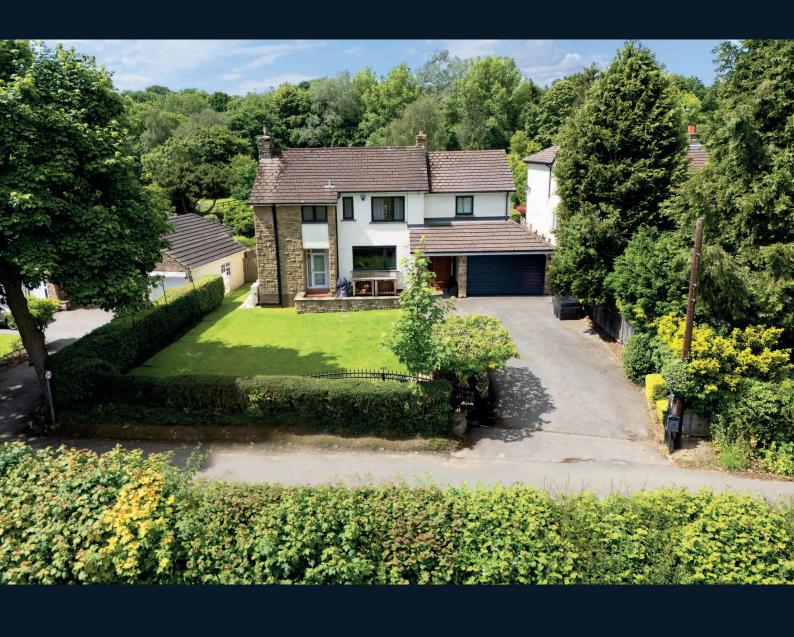

# ASHFIELD, WEETON LANE,

Weeton, LS17 OAN

A fantastic opportunity to purchase a four bedroomed detached family home which has been extended to provide high-quality and modern accommodation with good sized and attractive gardens within this desirable village on the south side of Harrogate.

Electric gates lead to the property where there is a generous drive, providing parking and access to the integral double garage with electric door. The accommodation provides high quality and generous accommodation with a large sitting room with woodburning stove and glazed doors leading to the garden together with a stunning open plan kitchen and living area, study/snug, utility and downstairs shower room. Upstairs, there are four large bedrooms, including the main bedroom which has a dressing area and ensuite shower room. A particular feature of the property is the generous plot, having a good sized and attractive rear garden with lawn and paved entertaining space.

### **Outside**

A electric gate lead to a generous drive with electric car charging point, providing parking and access to the integral double garage with electric door, light and power. There is a good sized and attractive rear garden with lawn and extensive paved sitting areas providing excellent outdoor entertaining space.

#### **Position**

The property is situated in this delightful position overlooking beautiful open countryside within the popular village of Weeton, which has a railway station providing easy access to Leeds, York and Harrogate, and is well served by amenities within the nearby villages of North Rigton, and Pool and is just a short drive from the centre of Harrogate, where there is an excellent range of amenities on offer.