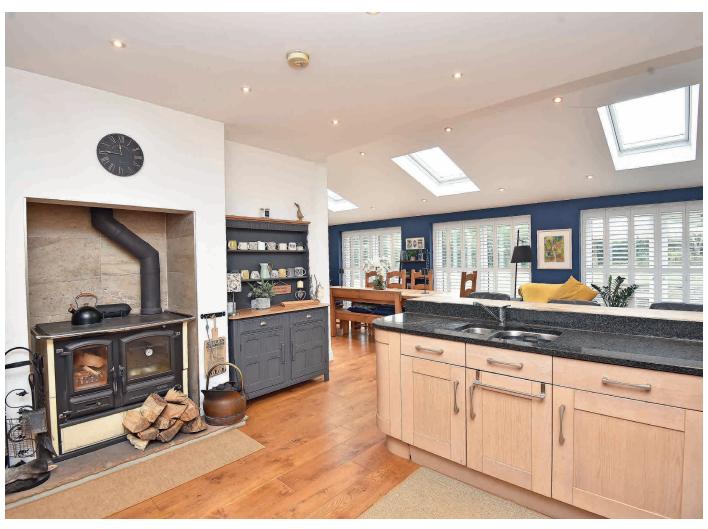

### LIVING KITCHEN

A stunning open-plan living space with sitting and dining areas. There are three sets of glazed double doors leading to the garden, with fitted shutters. The kitchen comprises a range of fitted unit with granite worktops and breakfast bar. Integrated appliances comprising electric hob, oven, microwave, fridge, dishwasher and a fitted solid fuel range.