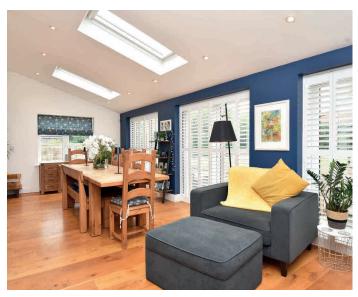

### LIVING KITCHEN

A stunning open-plan living space with sitting and dining areas. There are three sets of glazed double doors leading to the garden, with fitted shutters. The kitchen comprises a range of fitted unit with granite worktops and breakfast bar. Integrated appliances comprising electric hob, oven, microwave, fridge, dishwasher and a fitted solid fuel range.