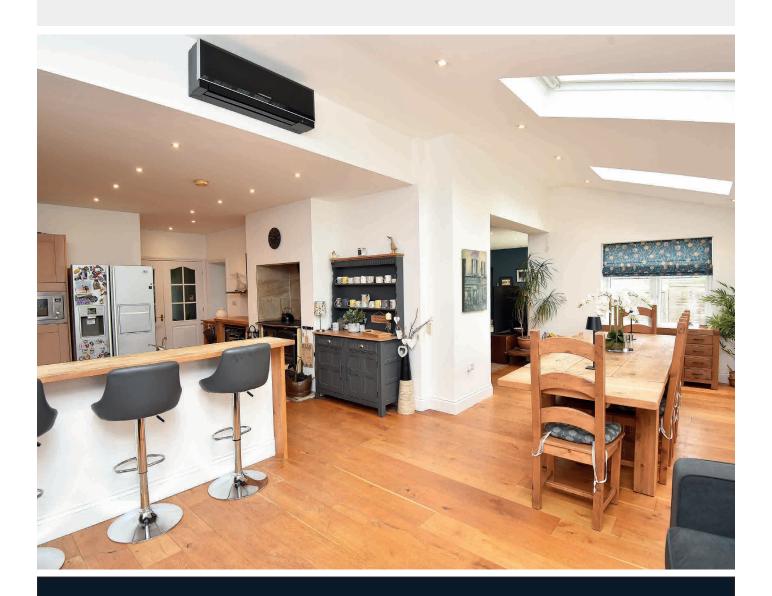

### LIVING KITCHEN

A stunning open-plan living space with sitting and dining areas. There are three sets of glazed double doors leading to the garden, with fitted shutters. The kitchen comprises a range of fitted unit with granite worktops and breakfast bar. Integrated appliances comprising electric hob, oven, microwave, fridge, dishwasher and a fitted solid fuel range.