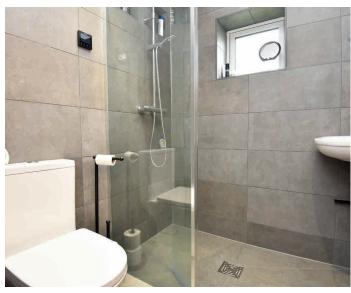

# **SHOWER ROOM**

A modern white suite with WC, washbasin and walk in shower. Tiled walls and floor with under floor heating. Heated towel rail.