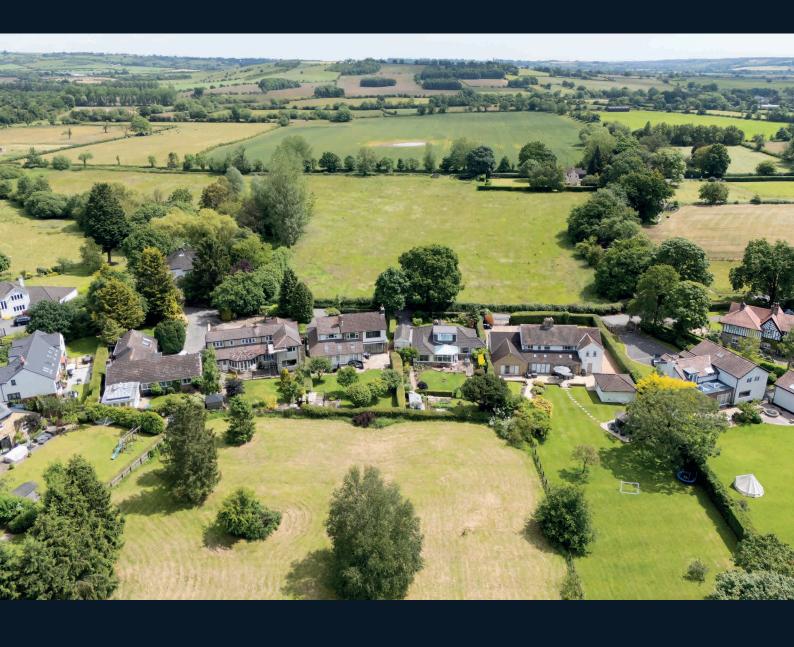

### **Outside**

A electric gate lead to a generous drive with electric car charging point, providing parking and access to the integral double garage with electric door, light and power. There is a good sized and attractive rear garden with lawn and extensive paved sitting areas providing excellent outdoor entertaining space.

#### **Position**

The property is situated in this delightful position overlooking beautiful open countryside within the popular village of Weeton, which has a railway station providing easy access to Leeds, York and Harrogate, and is well served by amenities within the nearby villages of North Rigton, and Pool and is just a short drive from the centre of Harrogate, where there is an excellent range of amenities on offer.