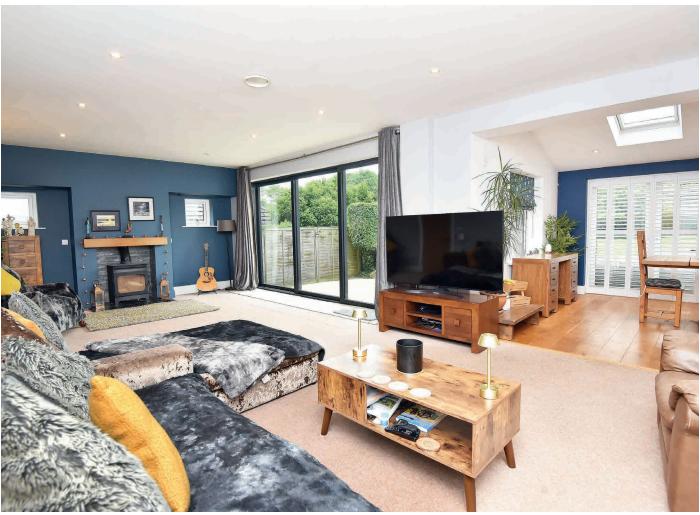

## SITTING ROOM

A large reception room with glazed sliding doors overlooking the rear garden. Fireplace with woodburning stove.