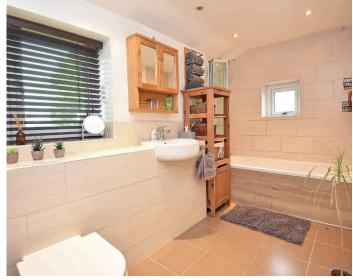

# **SHOWER ROOM**

A modern white suite with WC, washbasin and walk in shower. Tiled walls and floor with under floor heating. Heated towel rail.