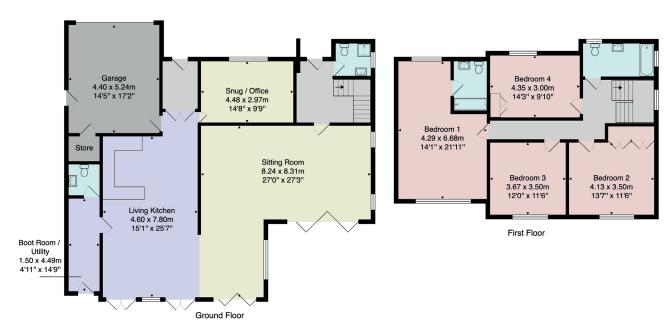

# **FLOOR PLAN**

Total Area: 250.0 m² ... 2691 ft²

All measurements are approximate and for display purposes only.

No liability is accepted by either the agency or Box Property Solutions Ltd as to the exact measurements of the rooms.

Box Property Solutions Ltd retains the copyright on this plan and allows agents to use it with agreed permission.