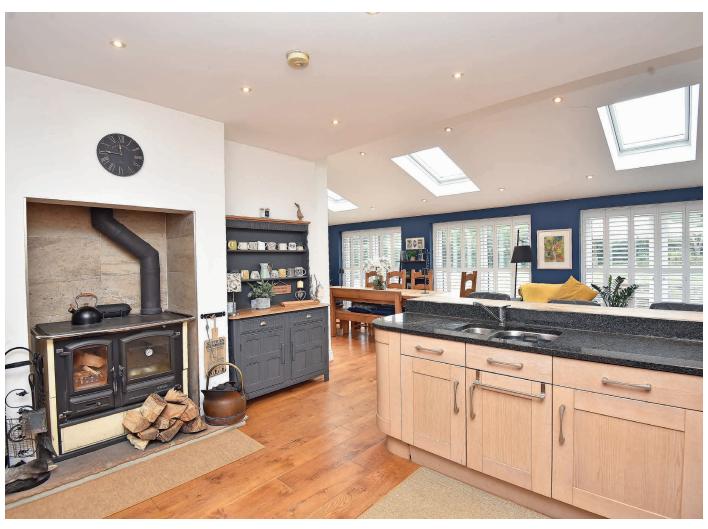

#### LIVING KITCHEN

A stunning open plan living space with sitting and dining areas. There are three sets of glazed double doors leading to the garden, with fitted shutters. The kitchen comprises a range of fitted unit with granite worktops and breakfast bar. Integrated appliances comprising electric hob, oven, microwave, fridge, dishwasher and a fitted solid fuel range.