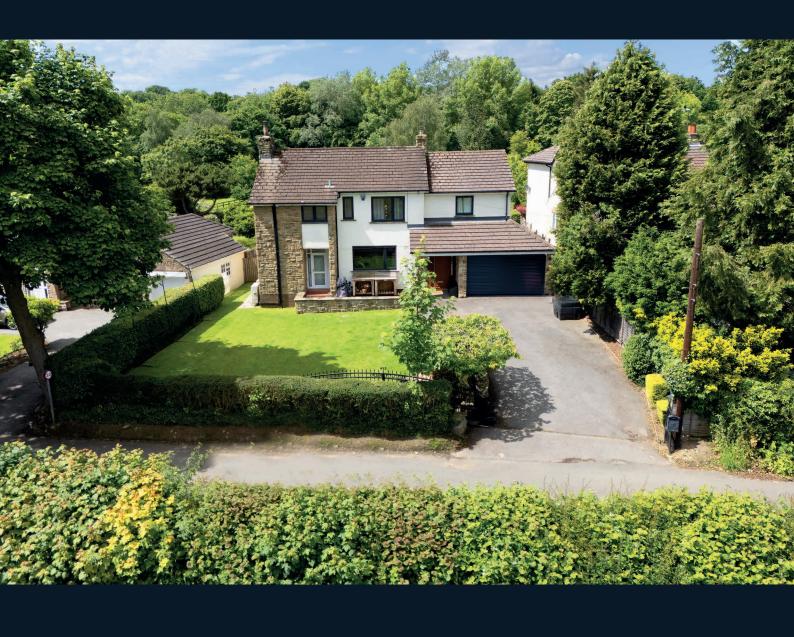

### ASHFIELD, WEETON LANE,

Weeton, LS17 OAN

A fantastic opportunity to purchase a four bedroomed detached family home which has been extended to provide high-quality and modern accommodation with good sized and attractive gardens within this desirable village on the south side of Harrogate.

Electric gates lead to the property where there is a generous drive, providing parking and access to the integral double garage with electric door. The accommodation provides high quality and generous accommodation with a large sitting room with woodburning stove and glazed doors leading to the garden together with a stunning open plan kitchen and living area, study/snug, utility and downstairs shower room. Upstairs, there are four large bedrooms, including the main bedroom which has a dressing area and ensuite shower room. A particular feature of the property is the generous plot, having a good sized and attractive rear garden with lawn and paved entertaining space.

#### **Outside**

A electric gate lead to a generous drive with electric car charging point, providing parking and access to the integral double garage with electric door, light and power. There is a good sized and attractive rear garden with lawn and extensive paved sitting areas providing excellent outdoor entertaining space.

#### **Position**

The property is situated in this delightful position overlooking beautiful open countryside within the popular village of Weeton, which has a railway station providing easy access to Leeds, York and Harrogate, and is well served by amenities within the nearby villages of North Rigton, and Pool and is just a short drive from the centre of Harrogate, where there is an excellent range of amenities on offer.