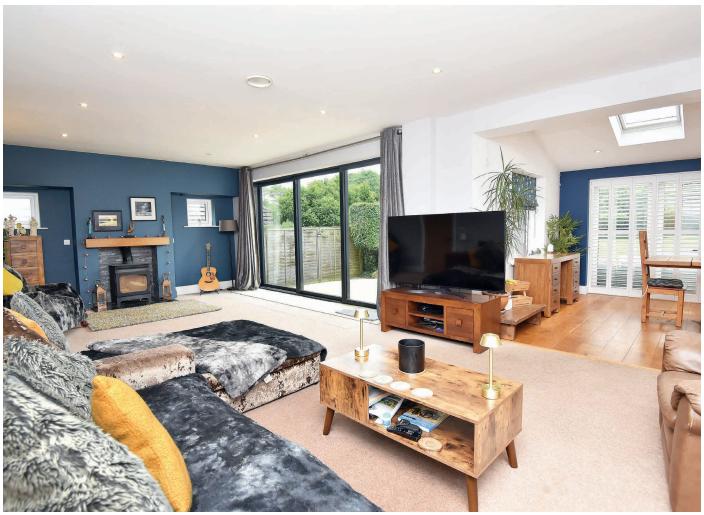

## GROUND FLOOR SITTING ROOM

A large reception room with glazed sliding doors overlooking the rear garden. Fireplace with woodburning stove.