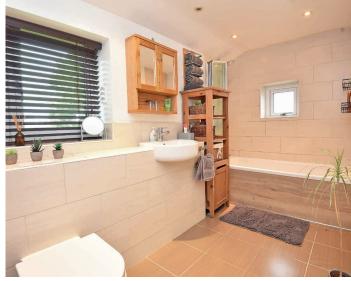

#### SHOWER ROOM

A modern white suite with WC, basin and walk in shower. Tiled walls and floor with under floor heating. Heated towel rail.

#### **ENSUITE**

A modern white suite comprising WC, basin set within a vanity unit and large shower. Tiled floor and walls and heated towel rail.

#### **BATHROOM**

A white modern suite comprising WC, basin and bath with shower above. Heated towel rail.