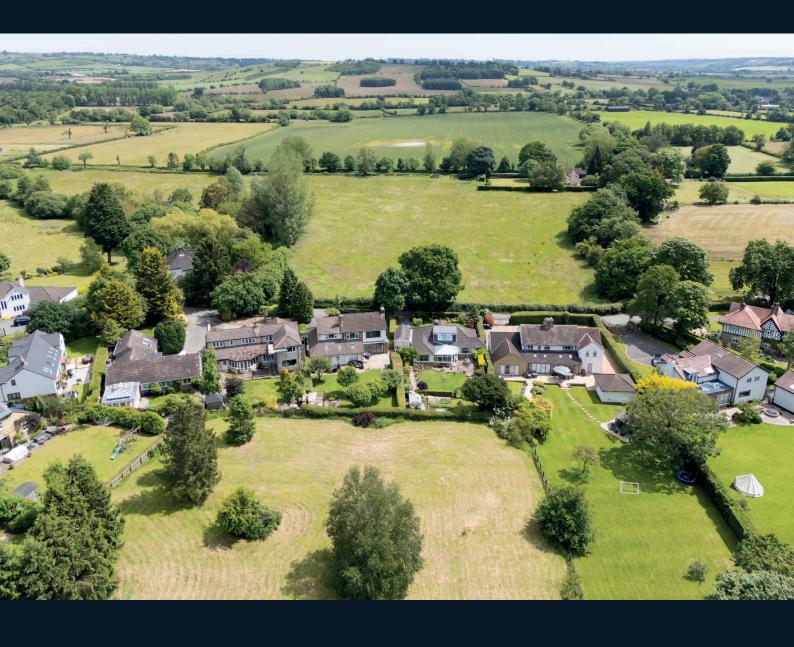

#### **Outside**

A electric gate lead to a generous drive with electric car charging point, providing parking and access to the integral double garage with electric door, light and power. There is a good sized and attractive rear garden with lawn and extensive paved sitting areas providing excellent outdoor entertaining space.

#### **Position**

The property is situated in this delightful position overlooking beautiful open countryside within the popular village of Weeton, which has a railway station providing easy access to Leeds, York and Harrogate, and is well served by amenities within the nearby villages of North Rigton, and Pool and is just a short drive from the centre of Harrogate, where there is an excellent range of amenities on offer.