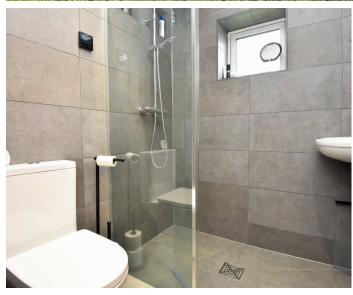

#### SHOWER ROOM

A modern white suite with WC, basin and walk in shower. Tiled walls and floor with under floor heating. Heated towel rail.