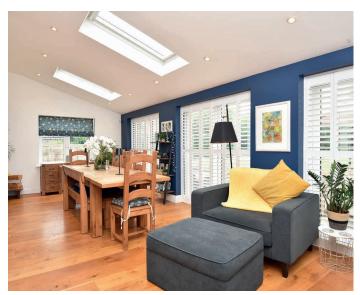

#### LIVING KITCHEN

A stunning open plan living space with sitting and dining areas. There are three sets of glazed double doors leading to the garden, with fitted shutters. The kitchen comprises a range of fitted unit with granite worktops and breakfast bar. Integrated appliances comprising electric hob, oven, microwave, fridge, dishwasher and a fitted solid fuel range.