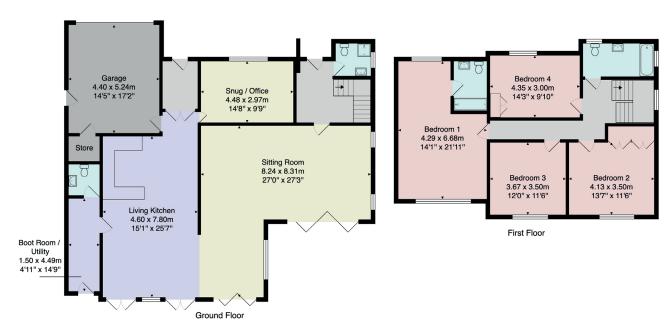

# **FLOOR PLAN**

Total Area: 250.0 m² ... 2691 ft²

All measurements are approximate and for display purposes only.

No liability is accepted by either the agency or Box Property Solutions Ltd as to the exact measurements of the rooms.