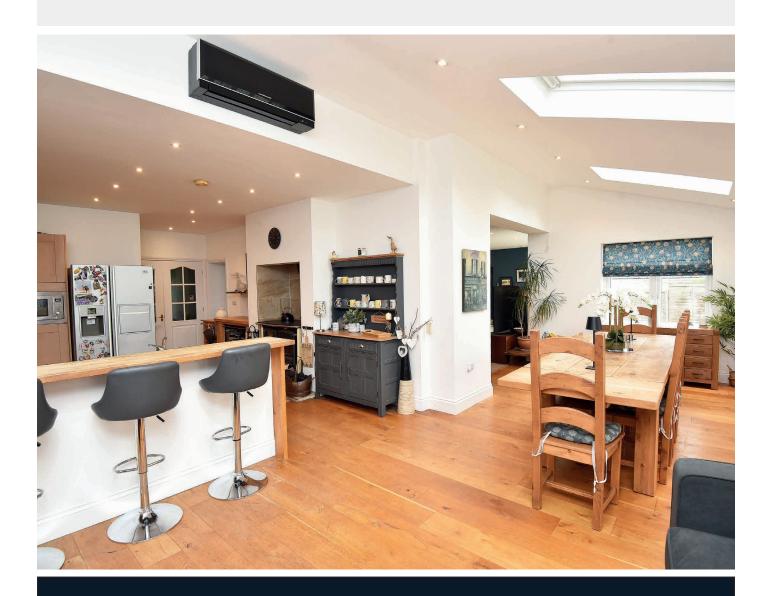

#### LIVING KITCHEN

A stunning open plan living space with sitting and dining areas. There are three sets of glazed double doors leading to the garden, with fitted shutters. The kitchen comprises a range of fitted unit with granite worktops and breakfast bar. Integrated appliances comprising electric hob, oven, microwave, fridge, dishwasher and a fitted solid fuel range.