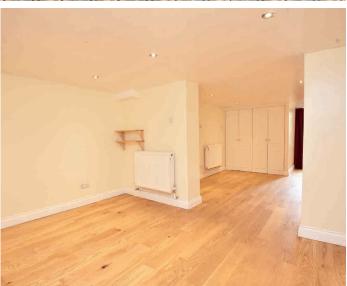

#### LOWER GROUND FLOOR BEDROOM / RECEPTION ROOM

A large room with potential to be used as an additional bedroom or reception room with fitted wardrobes / cupboards and wooden flooring.

#### **STOREROOM**

Providing a useful workspace or storage area with window overlooking the garden.