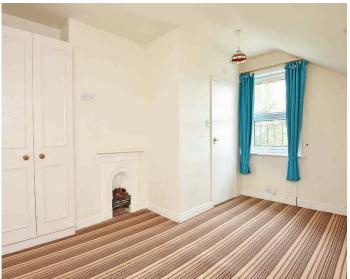

#### LOWER GROUND FLOOR BEDROOM / RECEPTION ROOM

A large room with potential to be used as an additional bedroom or reception room with fitted wardrobes / cupboards and wooden flooring.