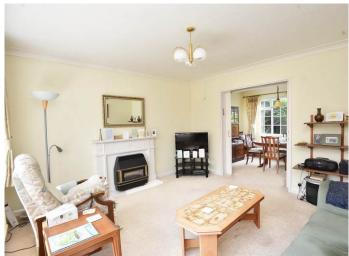

#### **SITTING ROOM**

A spacious reception room with bay window and fireplace with gas fire. Sliding doors lead to the dining room.

#### **DINING ROOM**

A further reception room providing a dining area with window overlooking the rear garden.