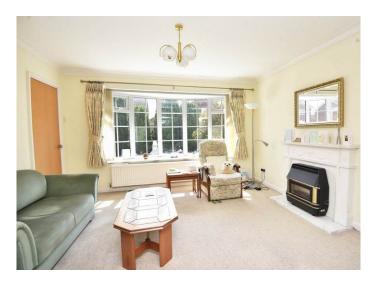

#### **SITTING ROOM**

A spacious reception room with bay window and fireplace with gas fire. Sliding doors lead to the dining room.

#### **DINING ROOM**

A further reception room providing a dining area with window overlooking the rear garden.