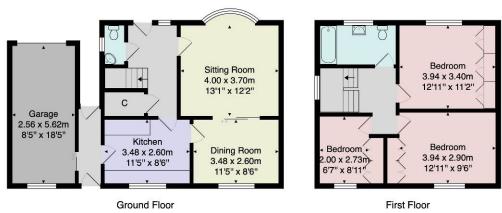

The property now offers buyers the opportunity to update and modernise the accommodation to suit their own requirements. On the ground floor there are two reception rooms, together with a kitchen and downstairs WC. Upstairs, there are three good-sized bedrooms with fitted wardrobes and a bathroom. A driveway provides parking and leads to an integral garage and there is a good-sized and attractive rear garden.

#### FIRST FLOOR BEDROOMS

There are three good-sized bedrooms on the first floor, all of which have fitted wardrobes.

Total Area: 93.1 m² ... 1003 ft² (excluding garage)

All measurements are approximate and for display purposes only.

No liability is accepted by either the agency or Box Property Solutions Ltd as to the exact measurements of the rooms.

Box Property Solutions Ltd retains the copyright on this plan and allows agents to use it with agreed permission.