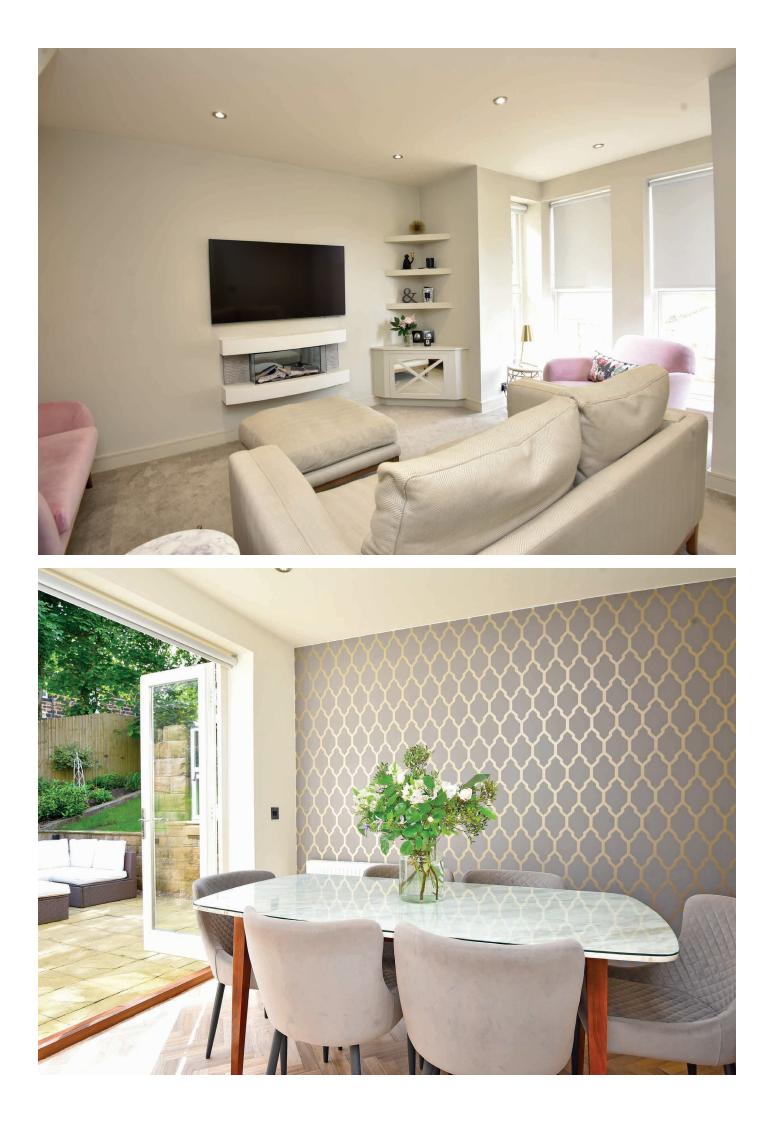

## GROUND FLOOR SITTING ROOM

A reception room with bay window to front and contemporary wall-mounted fire.

# **DINING KITCHEN**

With a spacious dining area and glazed doors leading to the garden. The kitchen comprises a range of stylish modern units with gas hob, integrated double oven, integrated dishwasher, fridge / freezer and integrated washing machine.