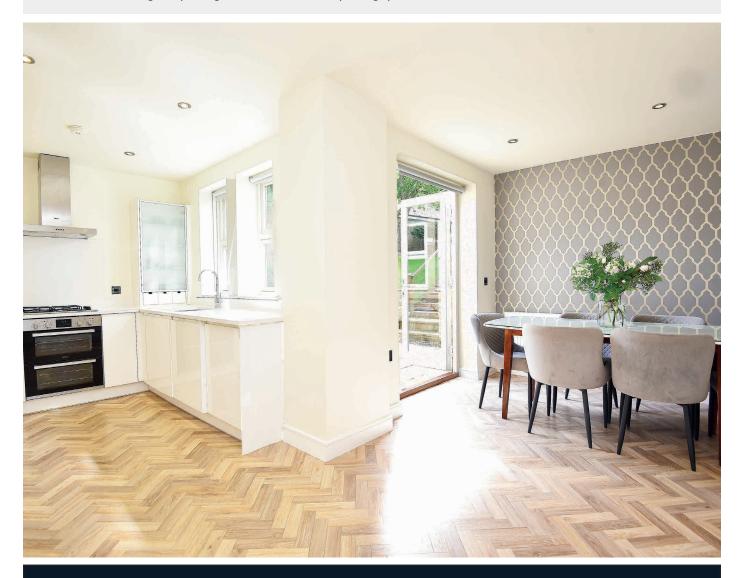

This attractive stone built property provides extremely well appointed accommodation over three levels. On the ground floor there is a stunning open plan modern kitchen and dining area with glazed doors leading to the garden together with a separate living room and downstairs WC. On the upper floors, there are four bedrooms, all with fitted wardrobes and storage, a modern bathroom and ensuite shower room.

# **DINING KITCHEN**

With a spacious dining area and glazed doors leading to the garden. The kitchen comprises a range of stylish modern units with gas hob, integrated double oven, integrated dishwasher, fridge / freezer and integrated washing machine.