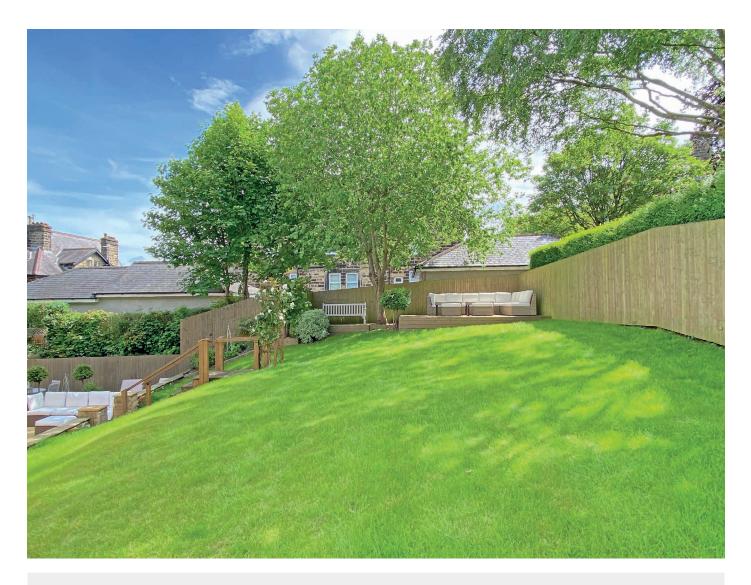

A particular feature of this property is the generous outdoor space, given its close proximity to the town centre. There is a large and attractive garden surrounding the property with lawn and various sitting areas. The property also have the benefit of secure gated parking with an allocated car parking space.

# Outside

The property occupies, a particularly generous plot with a large lawned area and various paved sitting areas providing excellent outdoor entertaining spaces. The property also have the benefit of secure gated parking with an allocated car parking space.