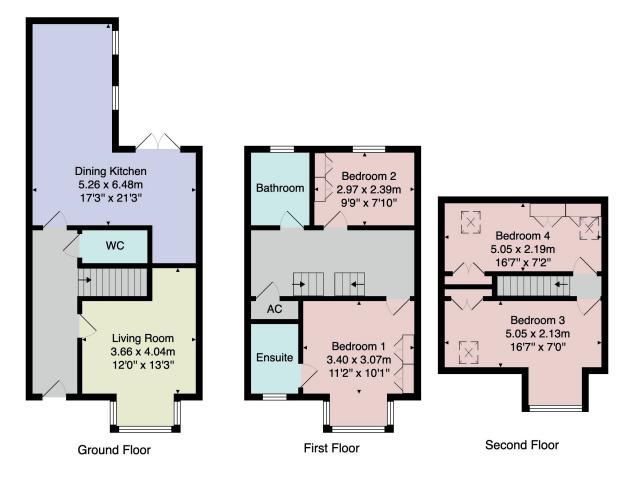

# **FLOOR PLAN**

Total Area: 116.8 m<sup>2</sup> ... 1257 ft<sup>2</sup>

All measurements are approximate and for display purposes only.

No liability is accepted by either the agency or Box Property Solutions Ltd as to the exact measurements of the rooms. Box Property Solutions Ltd retains the copyright on this plan and allows agents to use it with agreed permission.