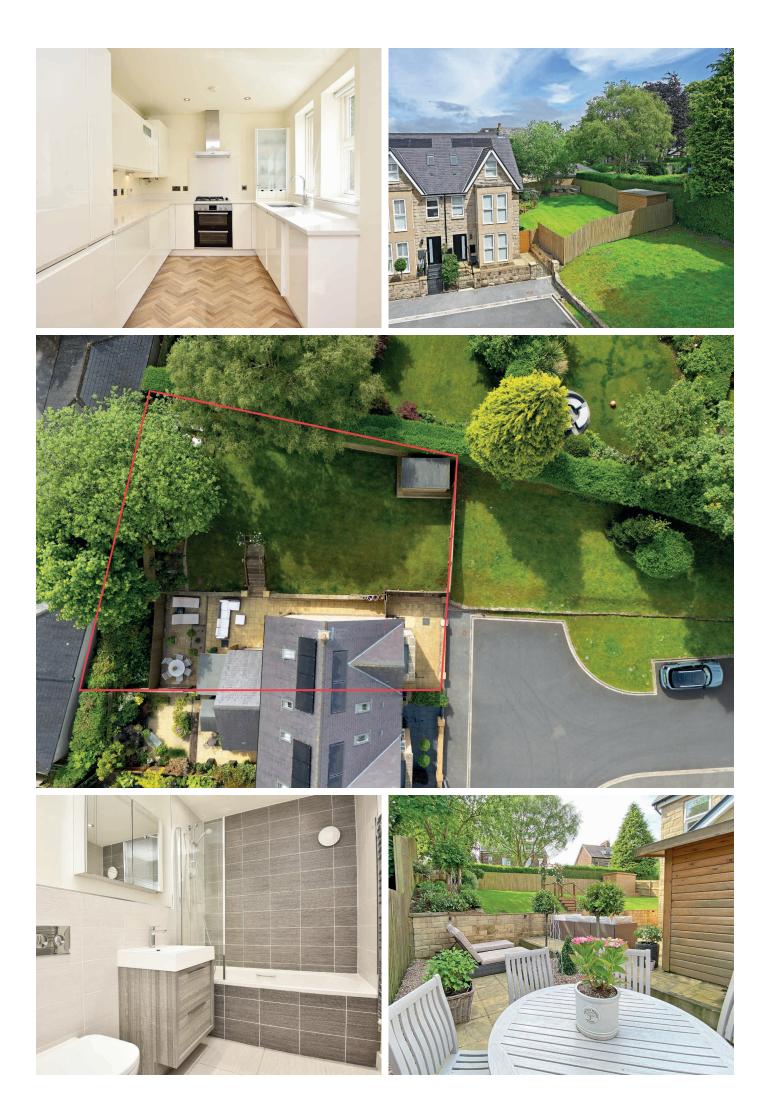

A particular feature of this property is the generous outdoor space, given its close proximity to the town centre. There is a large and attractive garden surrounding the property with lawn and various sitting areas. The property also have the benefit of secure gated parking with an allocated car parking space.

# **DINING KITCHEN**

With a spacious dining area and glazed doors leading to the garden. The kitchen comprises a range of stylish modern units with gas hob, integrated double oven, integrated dishwasher, fridge / freezer and integrated washing machine.

### **EN-SUITE**

A modern white suite comprising WC, washbasin set atop a vanity unit and large walk-in shower. Heated towel rail. Tiled walls and floor.

#### BATHROOM

A modern white suite comprising WC, washbasin set within a new vanity unit and bath with shower above. Tiled walls and floor. Heated towel rail.

# Outside

The property occupies, a particularly generous plot with a large lawned area and various paved sitting areas providing excellent outdoor entertaining spaces. The property also have the benefit of secure gated parking with an allocated car parking space.