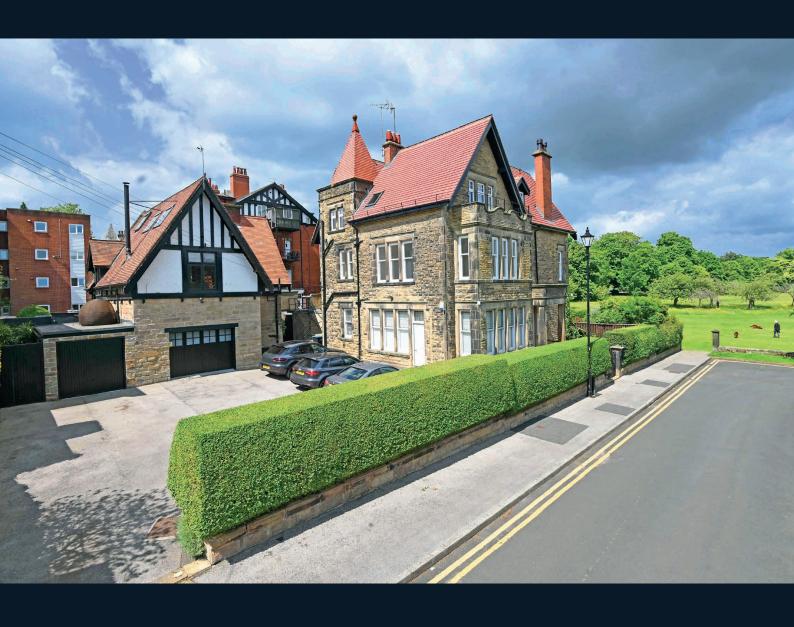

## FLAT 2 ELM PARK, 5 STRAY ROAD,

Harrogate, HG2 8AR

This impressive apartment has been fully modernised and refurbished to a high standard and provides generous accommodation, comprising two large double bedrooms, a sitting room and stunning dining kitchen, modern bathroom and en-suite shower room.

The apartment, which has the benefit of a parking space and a private sun terrace accessed directly from the apartment and enjoys uninterrupted views of the Stray, has been modernised to a high standard to include new modern kitchen and bathroom fittings, new gas-fired central heating system and boiler, and a new roof replaced in 2022.

This is a prime Harrogate position, enjoying Stray views and is within a few minutes' walk of the town centre where there is an excellent range of shops, bars and restaurants on offer, as well as the railway station. Offered for sale with no onward chain.