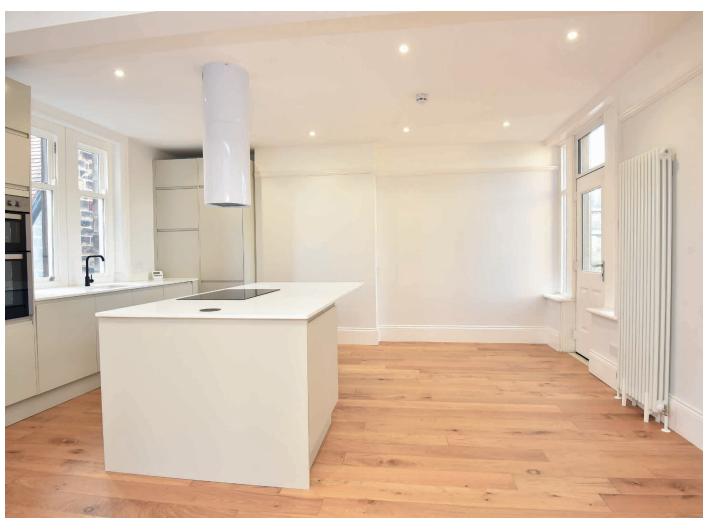

#### **DINING KITCHEN**

An impressive open-plan living and dining area with a modern fitted kitchen and glazed door leading to a large sun terrace overlooking the Stray. The kitchen comprises a range of stylish modern fitted units with island and breakfast bar. Induction hob, integrated double oven, dishwasher and fridge / freezer.