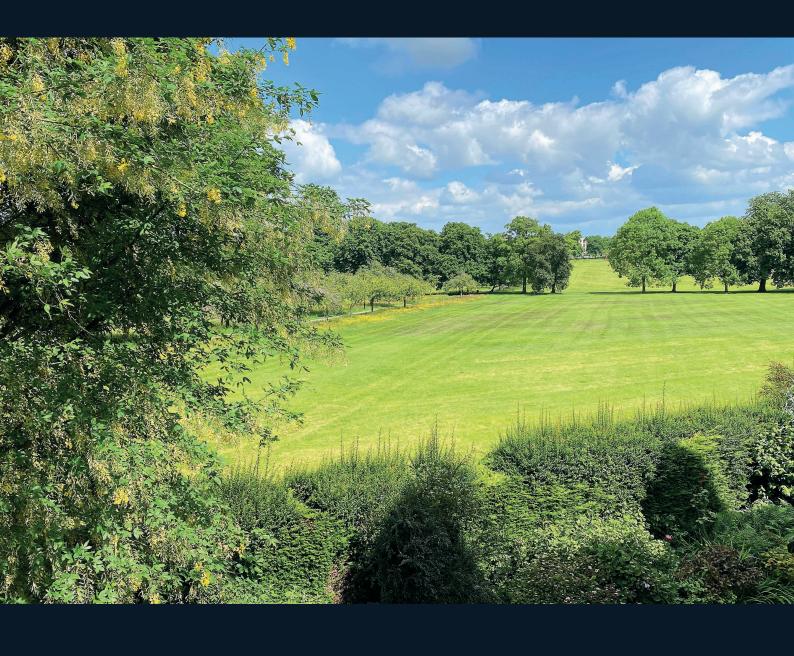

The apartment, which has the benefit of a parking space and a private sun terrace accessed directly from the apartment and enjoys uninterrupted views of the Stray, has been modernised to a high standard to include new modern kitchen and bathroom fittings, new gas-fired central heating system and boiler, and a new roof replaced in 2022.

#### SITTING ROOM

An impressive reception room with bay window, enjoying direct views over the adjoining Stray.

#### BEDROOM 2

A large double bedroom with bay window, enjoying Stray views.

#### **OUTSIDE**

The apartment has the benefit of an allocated parking space. The apartment also has the benefit of a private sun terrace accessed directly from the kitchen and enjoying stunning views over the adjoining Stray.