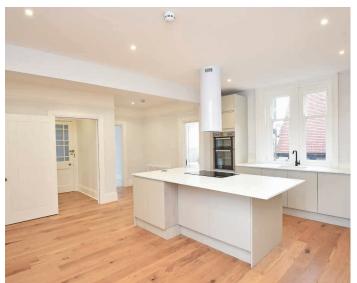

#### **DINING KITCHEN**

An impressive open-plan living and dining area with a modern fitted kitchen and glazed door leading to a large sun terrace overlooking the Stray. The kitchen comprises a range of stylish modern fitted units with island and breakfast bar. Induction hob, integrated double oven, dishwasher and fridge / freezer.