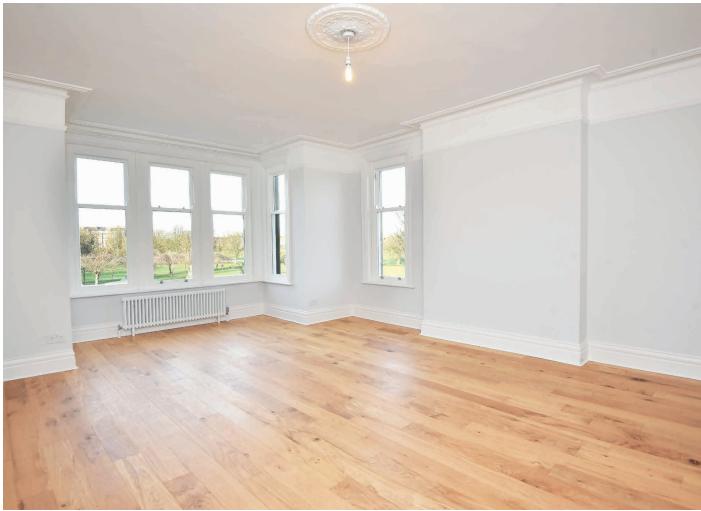

#### SITTING ROOM

An impressive reception room with bay window, enjoying direct views over the adjoining Stray.

#### **BEDROOM 1**

A large double bedroom with bay window and en-suite

#### BEDROOM 2

A large double bedroom with bay window, enjoying Stray views.