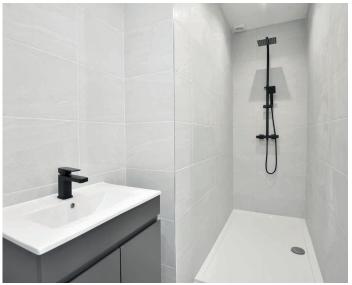

#### **EN-SUITE SHOWER ROOM**

A white modern suite comprising WC, washbasin set within a vanity unit and shower. Tiled walls and floor.

#### **BATHROOM**

A white modern suite comprising WC, washbasin set within a vanity unit, shower and free-standing bath.