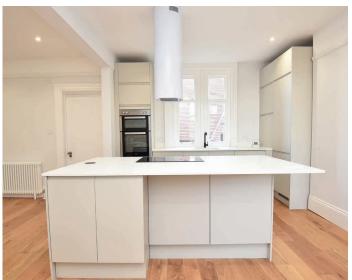

#### **DINING KITCHEN**

An impressive open-plan living and dining area with a modern fitted kitchen and glazed door leading to a large sun terrace overlooking the Stray. The kitchen comprises a range of stylish modern fitted units with island and breakfast bar. Induction hob, integrated double oven, dishwasher and fridge / freezer.