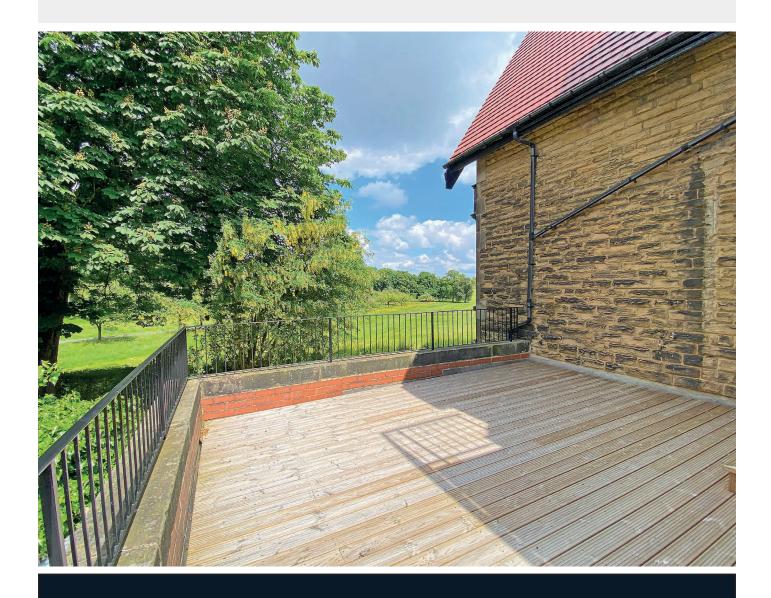

The apartment, which has the benefit of a parking space and a private sun terrace accessed directly from the apartment and enjoys uninterrupted views of the Stray, has been modernised to a high standard to include new modern kitchen and bathroom fittings, new gas-fired central heating system and boiler, and a new roof replaced in 2022.

#### **OUTSIDE**

The apartment has the benefit of an allocated parking space. The apartment also has the benefit of a private sun terrace accessed directly from the kitchen and enjoying stunning views over the adjoining Stray.