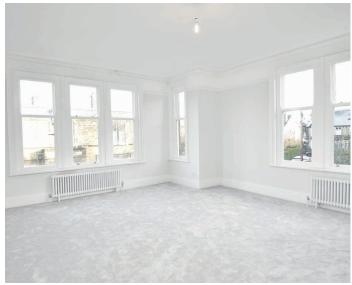

#### **BEDROOM 1**

A large double bedroom with bay window and en-suite

#### BEDROOM 2

A large double bedroom with bay window, enjoying Stray views.