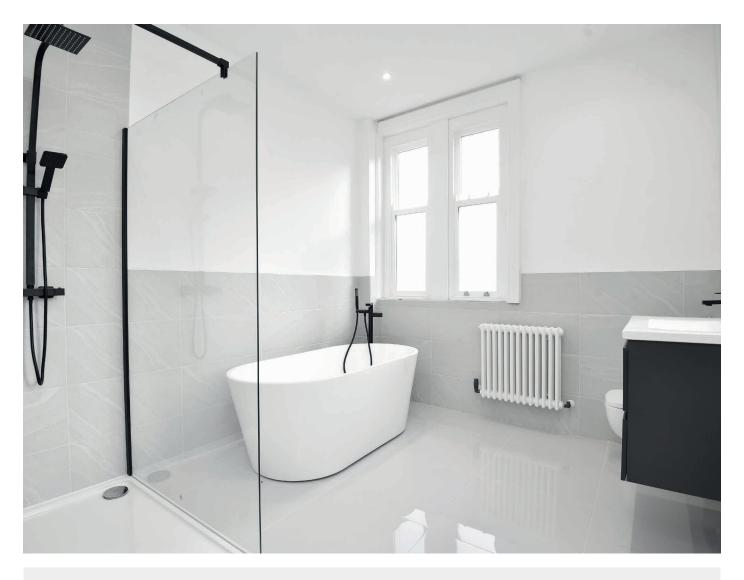

#### **BATHROOM**

A white modern suite comprising WC, washbasin set within a vanity unit, shower and free-standing bath.