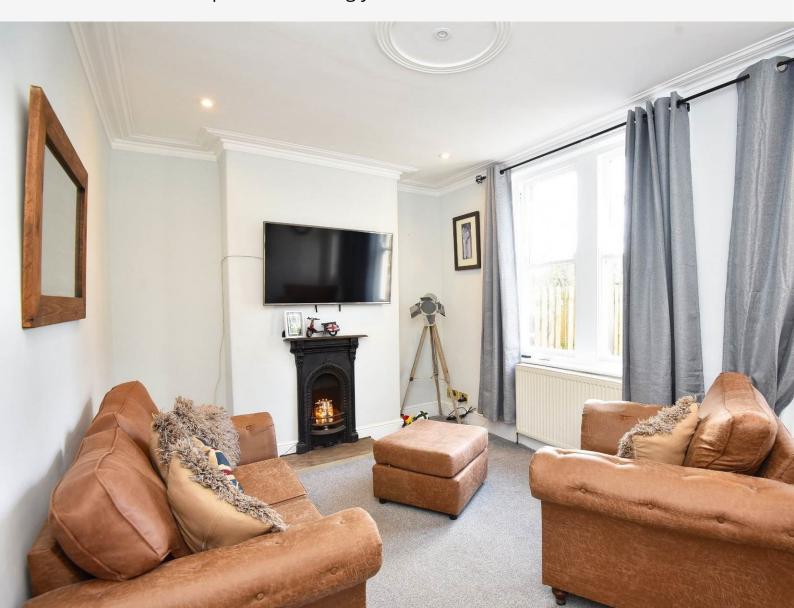

## GROUND FLOOR SITTING ROOM

A reception room with window and door leading to the rear garden. Ornamental fireplace.