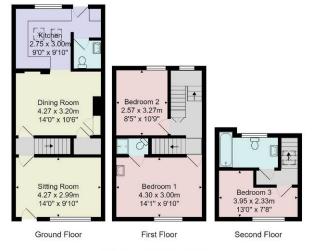

This well-appointed home offers spacious three-bedroom accommodation. On the ground floor, there is a kitchen, two reception rooms and downstairs WC and upstairs there are three bedrooms including a master bedroom with ensuite shower room and a bathroom on the second floor. The property is accessed via a private road and features a pleasant and good sized rear garden with a delightful aspect over Crimple Beck.

## GROUND FLOOR SITTING ROOM

A reception room with window and door leading to the rear garden. Ornamental fireplace.

#### **DINING ROOM**

A further reception room with fitted cupboards and under stairs cupboard.

#### **KITCHEN**

With a range of wall and base units with electric hob and integrated oven, integrated tumble dryer and dishwasher.

#### WC

With WC and basin.

# FIRST FLOOR BEDROOM 1

A double bedroom with window to rear and basin.

#### **EN-SUITE**

With WC and shower.

#### BEDROOM 2

A double bedroom with window to front.

# SECOND FLOOR BEDROOM 3

A further bedroom with window to rear and fitted storage.

#### **BATHROOM**

With WC, basin and bath. Heated towel rail.

Tenure - Freehold

**Council Tax Band** - D

Total Area: 92.4 m² ... 995 ft²

All measurements are approximate and for display purposes only.

No liability is accepted by either the agency or 8ox Property Solutions Ltd as to the exact measurements of the rooms.

Box Property Solutions Ltd retains the copyright on this plan and allows agents to use it with agreed permission.