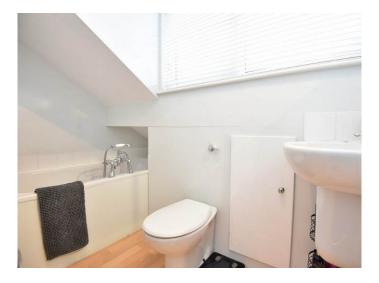

#### WC

With WC and basin.

#### **EN-SUITE**

With WC and shower.

#### **BATHROOM**

With WC, basin and bath. Heated towel rail.