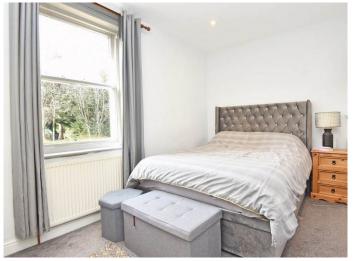

# FIRST FLOOR BEDROOM 1

A double bedroom with window to rear and basin.

#### BEDROOM 2

A double bedroom with window to front.