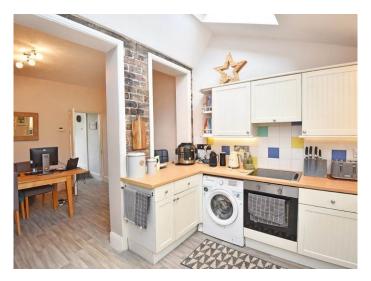

#### **KITCHEN**

With a range of wall and base units with electric hob and integrated oven, integrated tumble dryer and dishwasher.