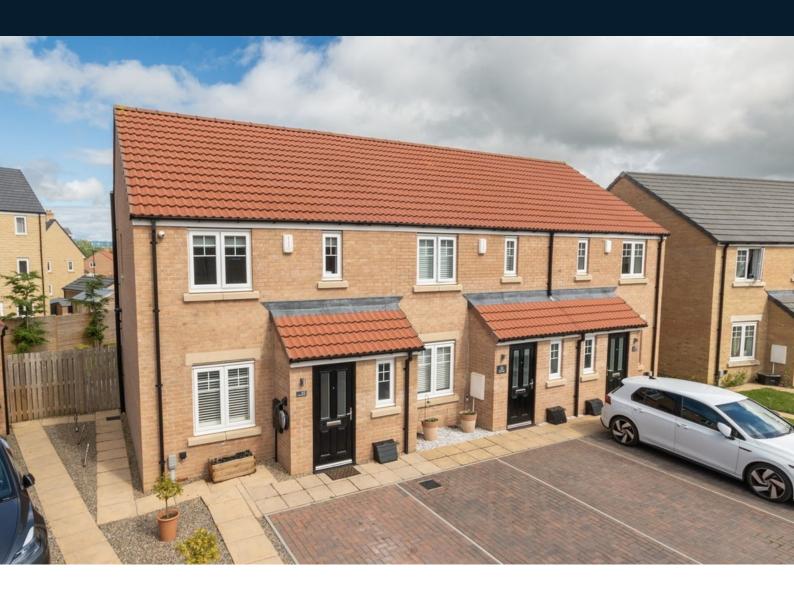

# 49 Scampston Drive, Beckwithshaw, Harrogate, HG3 1FU

A modern two-bedroom end-of-terrace house, occupying in generous plot with an attractive garden and parking, forming part of his popular development between Harrogate and Beckwithshaw, surrounded by beautiful open countryside.

This excellent property provides well appointed accommodation comprising a sitting room, modern dining kitchen with glazed doors, leading to the garden and downstairs WC. Upstairs, there are two large bedrooms and a modern bathroom. A particular feature of the property is the large and attractive garden with lawn and paved sitting areas. There is an allocated parking space, together with use of a shared visitor parking space.

The property forms part of a popular modern development and is surrounded by attractive open countryside and is just a few minutes' drive from Harrogate town centre.

# OUTSIDE

To the front of the property, there is an allocated parking space with electric car charging point. There is also use of a shared visitor parking space. The property occupies, a particularly generous plot having a good sized and attractive garden with lawn and paved sitting areas.