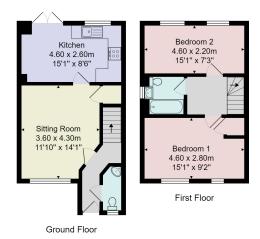

Total Area: 67.6 m<sup>2</sup> ... 727 ft<sup>2</sup> All measurements are approximate and for display purposes only. No liability is accepted by either the agency or Box Property Solutions Ltd as to the exact measurements of the rooms. Box Property Solutions Ltd retains the copyright on this plan and allows agents to use it with agreed permission.