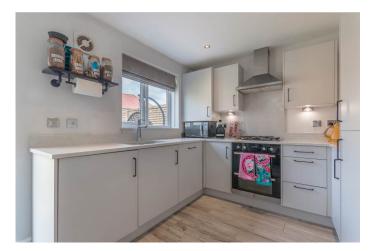

# DINING KITCHEN

With dining area and glazed doors leading to the garden. The kitchen comprises a range of fitted units with quartz worktop, gas hob, double oven, dishwasher, washer/dryer and fridge/freezer.