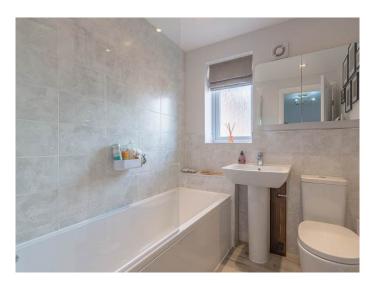

# BATHROOM

A modern white suite comprising WC, basin and bath with shower above. Heated towel rail. Tiled walls and floor.