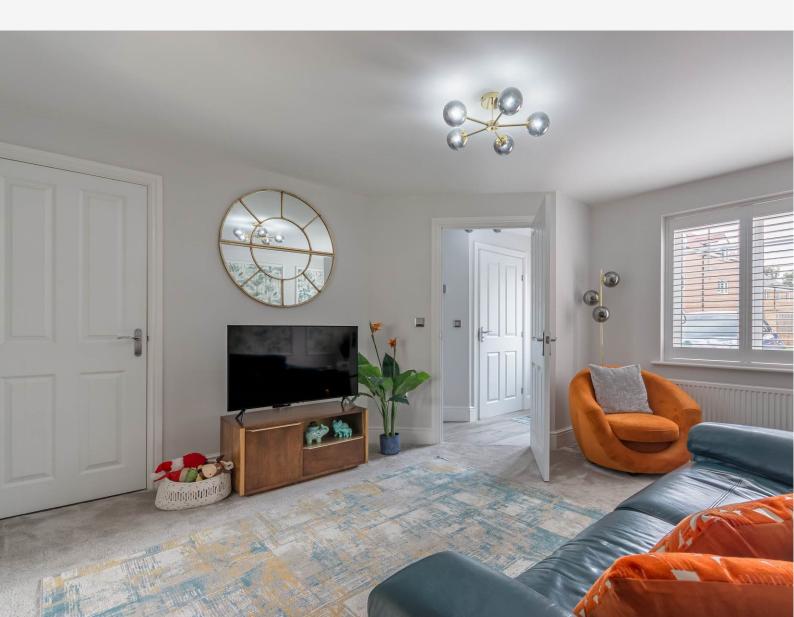

# GROUND FLOOR SITTING ROOM

A spacious reception room with window to front with fitted shutters and under stairs cupboard.