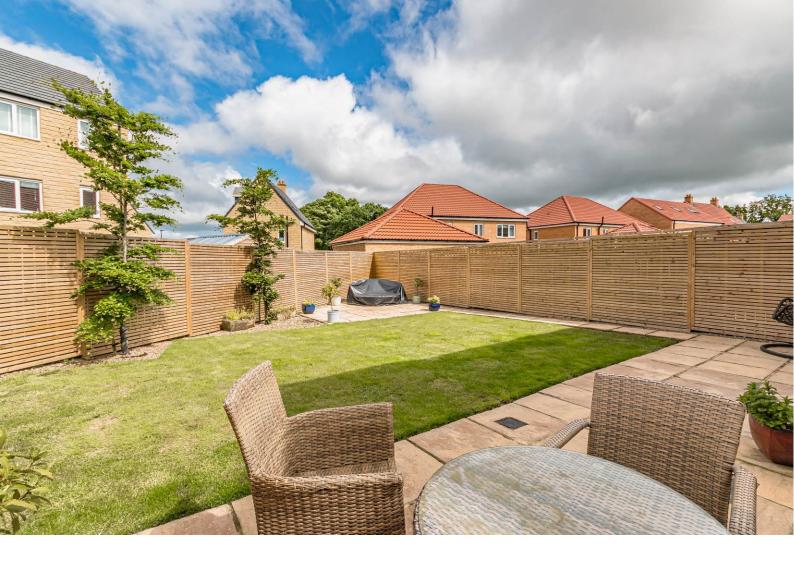

# OUTSIDE

To the front of the property, there is an allocated parking space with electric car charging point. There is also use of a shared visitor parking space. The property occupies, a particularly generous plot having a good sized and attractive garden with lawn and paved sitting areas.