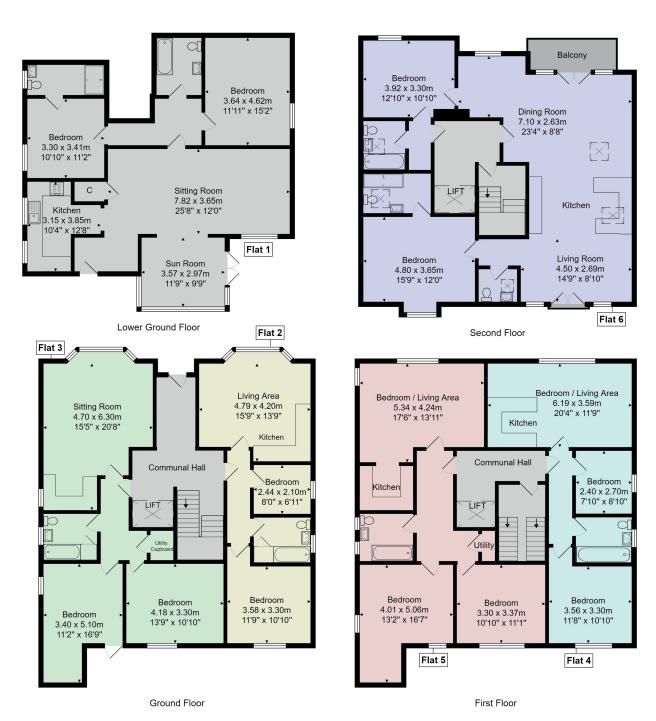

# FLOOR PLAN

Total Area: 509.1 m² ... 5480 ft² (excluding balcony)
All measurements are approximate and for display purposes only.
No liability is accepted by either the agency or Box Property Solutions Ltd as to the exact measurements of the rooms.
Box Property Solutions Ltd retains the copyright on this plan and allows agents to use it with agreed permission.