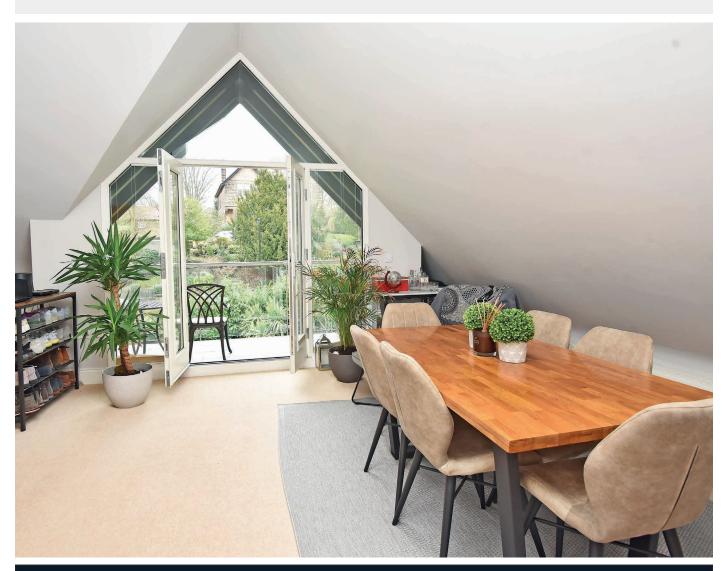

#### FI AT 6

Flat 6 is the penthouse apartment which has a large open plan living area and kitchen with two sets of glazed doors leading to a Juliet balcony and an actual balcony to the front, providing an outdoor sitting area. There are two double bedrooms, each with ensuites, one of which has a shower and the other has a bath with shower above. There is also an additional guest WC.