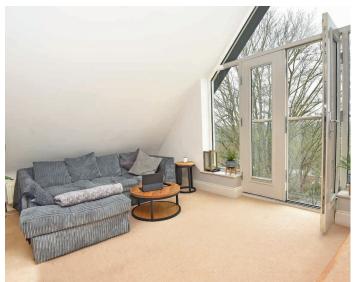

#### FI AT 6

Flat 6 is the penthouse apartment which has a large open plan living area and kitchen with two sets of glazed doors leading to a Juliet balcony and an actual balcony to the front, providing an outdoor sitting area. There are two double bedrooms, each with ensuites, one of which has a shower and the other has a bath with shower above. There is also an additional guest WC.