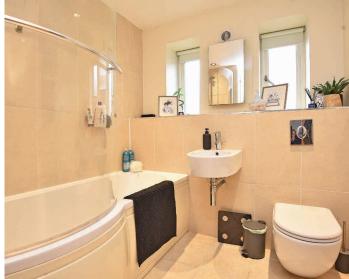

#### FLAT 2

A two-bedroom ground-floor apartment comprising an openplan, living area and kitchen with bay window to the front and a modern fitted kitchen with integrated appliances. There are two bedrooms and a modern bathroom with WC, basin and bath with shower oven. Heated towel rail and underfloor heating.

#### FLAT 3

A ground floor apartment with an open plan living area with bay window to the front and a modern fitted kitchen with granite worktops and integrated appliances. There are two good sized bedrooms and a modern bathroom with a bath with a shower above and underfloor heating. Useful utility cupboard with plumbing for a washing machine.

# FLAT 4

A two bedroomed first floor apartment. There is an open plan, living area and kitchen with modern fitted kitchen, granite worktops and breakfast bar. Integrated appliances. Two good sized bedrooms and a modern bathroom with bath with shower above, underfloor heating and heated towel rail.

#### FLAT 5

A two bedroomed first floor apartment with a large living area and adjoining kitchen with modern fitted units, granite worktops and integrated appliances. There are two good sized bedrooms together with a modern bathroom with bath with shower above and underfloor heating. Utility cupboard with plumbing for a washing machine.