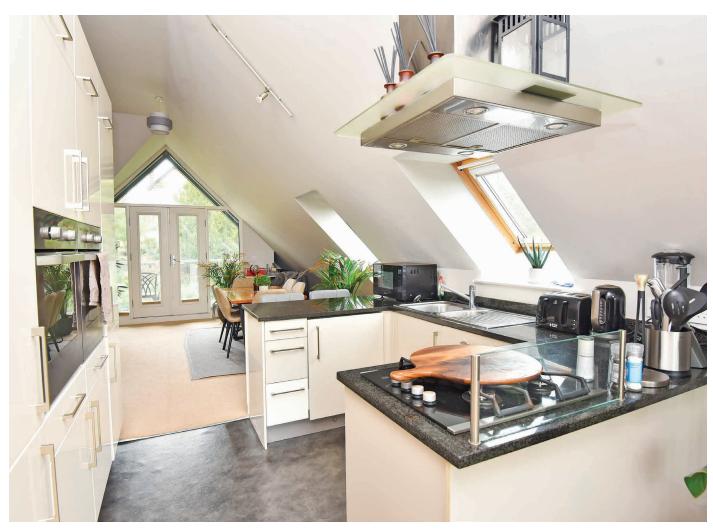

#### FI AT 6

Flat 6 is the penthouse apartment which has a large open plan living area and kitchen with two sets of glazed doors leading to a Juliet balcony and an actual balcony to the front, providing an outdoor sitting area. There are two double bedrooms, each with ensuites, one of which has a shower and the other has a bath with shower above. There is also an additional guest WC.