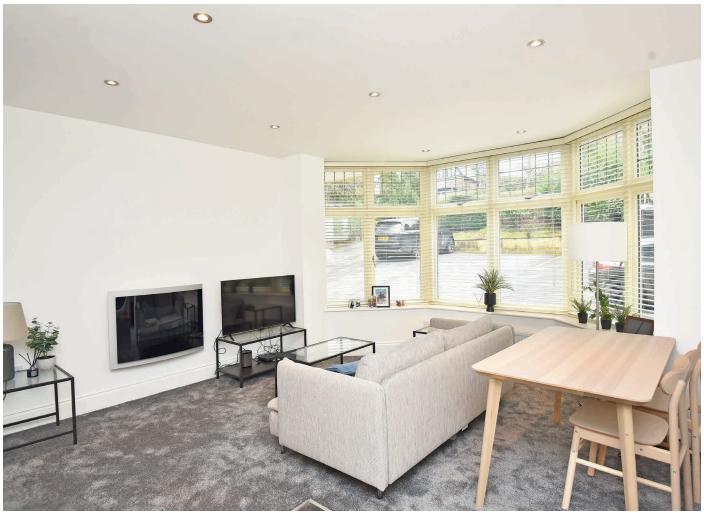

#### FLAT 2

A two-bedroom ground-floor apartment comprising an openplan, living area and kitchen with bay window to the front and a modern fitted kitchen with integrated appliances. There are two bedrooms and a modern bathroom with WC, basin and bath with shower oven. Heated towel rail and underfloor heating.

#### FLAT 3

A ground floor apartment with an open plan living area with bay window to the front and a modern fitted kitchen with granite worktops and integrated appliances. There are two good sized bedrooms and a modern bathroom with a bath with a shower above and underfloor heating. Useful utility cupboard with plumbing for a washing machine.