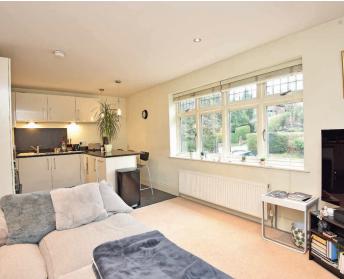

#### FLAT 2

A two-bedroom ground-floor apartment comprising an openplan, living area and kitchen with bay window to the front and a modern fitted kitchen with integrated appliances. There are two bedrooms and a modern bathroom with WC, basin and bath with shower oven. Heated towel rail and underfloor heating.

#### FLAT 3

A ground floor apartment with an open plan living area with bay window to the front and a modern fitted kitchen with granite worktops and integrated appliances. There are two good sized bedrooms and a modern bathroom with a bath with a shower above and underfloor heating. Useful utility cupboard with plumbing for a washing machine.

# FLAT 4

A two bedroomed first floor apartment. There is an open plan, living area and kitchen with modern fitted kitchen, granite worktops and breakfast bar. Integrated appliances. Two good sized bedrooms and a modern bathroom with bath with shower above, underfloor heating and heated towel rail.

#### FLAT 5

A two bedroomed first floor apartment with a large living area and adjoining kitchen with modern fitted units, granite worktops and integrated appliances. There are two good sized bedrooms together with a modern bathroom with bath with shower above and underfloor heating. Utility cupboard with plumbing for a washing machine.