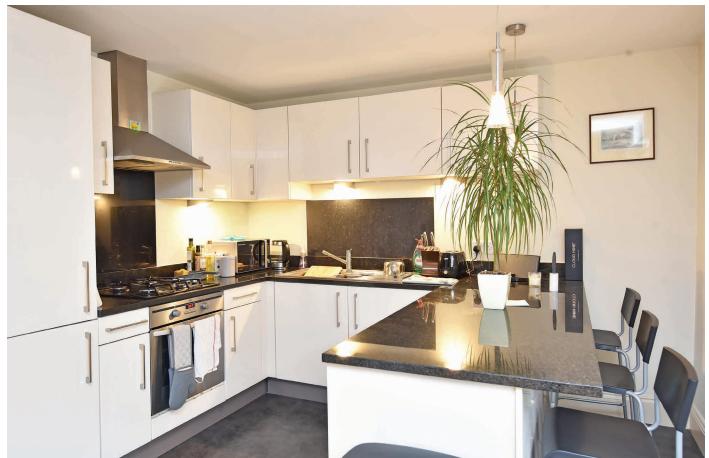

#### FLAT 2

A two-bedroom ground-floor apartment comprising an openplan, living area and kitchen with bay window to the front and a modern fitted kitchen with integrated appliances. There are two bedrooms and a modern bathroom with WC, basin and bath with shower oven. Heated towel rail and underfloor heating.

#### FLAT 3

A ground floor apartment with an open plan living area with bay window to the front and a modern fitted kitchen with granite worktops and integrated appliances. There are two good sized bedrooms and a modern bathroom with a bath with a shower above and underfloor heating. Useful utility cupboard with plumbing for a washing machine.

# FLAT 4

A two bedroomed first floor apartment. There is an open plan, living area and kitchen with modern fitted kitchen, granite worktops and breakfast bar. Integrated appliances. Two good sized bedrooms and a modern bathroom with bath with shower above, underfloor heating and heated towel rail.

#### FLAT 5

A two bedroomed first floor apartment with a large living area and adjoining kitchen with modern fitted units, granite worktops and integrated appliances. There are two good sized bedrooms together with a modern bathroom with bath with shower above and underfloor heating. Utility cupboard with plumbing for a washing machine.