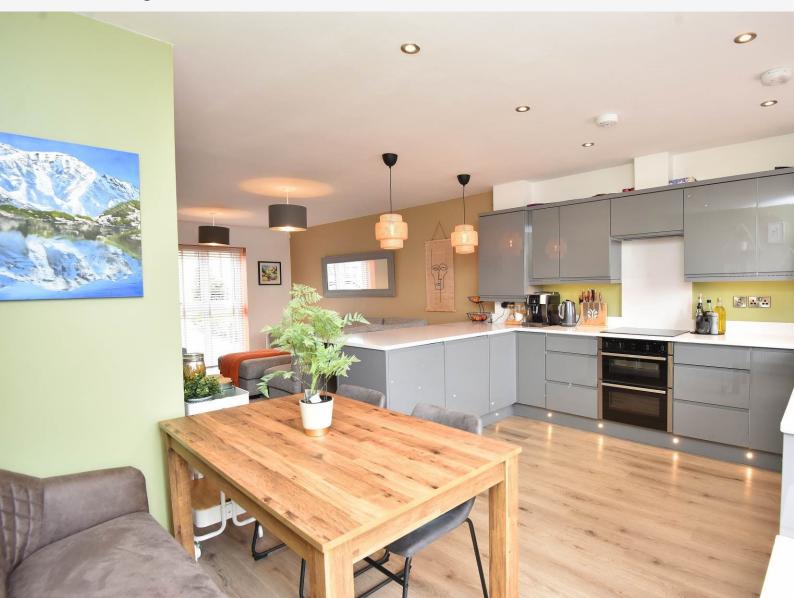

## LIVING AREA AND KITCHEN

A stunning open-plan kitchen and living space with sitting and dining areas and glazed doors leading to the garden. The kitchen comprises a range of high-quality fitted wall and base unit with worktop and breakfast bar and integrated appliances.