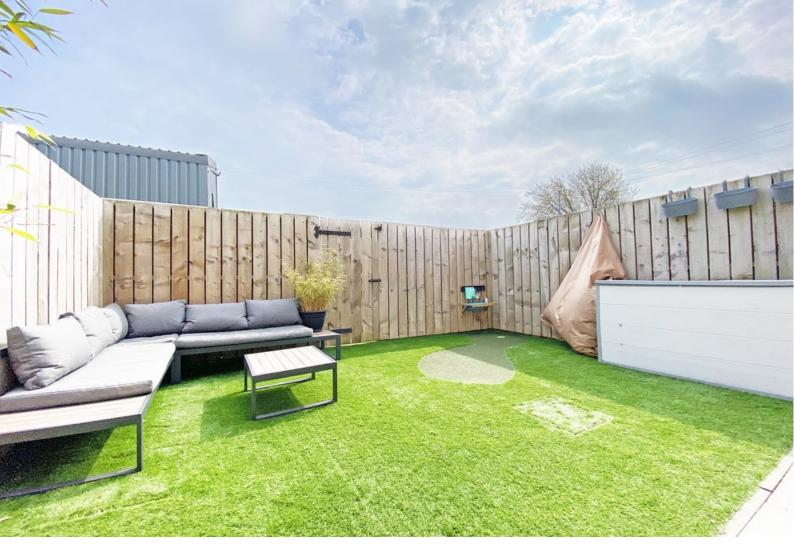

# OUTSIDE

The front of the property a driveway provides parking for two vehicles. There is an attractive rear garden with artificial grass and sitting area.

Tenure - Freehold

Council Tax Band - D

Total Area: 114.5 m<sup>2</sup> ... 1233 ft<sup>2</sup> All measurements are approximate and for display purposes only. No liability is accepted by either the agency or Box Property Solutions Ltd as to the exact measurements of the rooms. Box Property Solutions Ltd retains the copyright on this plan and allows agents to use it with agreed permission.