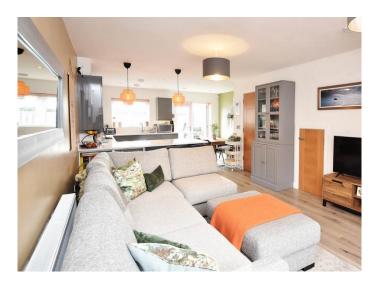

## LIVING AREA AND KITCHEN

A stunning open-plan kitchen and living space with sitting and dining areas and glazed doors leading to the garden. The kitchen comprises a range of high-quality fitted wall and base unit with worktop and breakfast bar and integrated appliances.