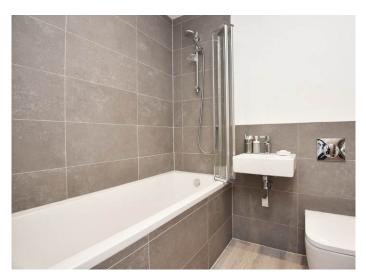

# BATHROOM

A modern white suite comprising WC, washbasin, and bath with shower above.