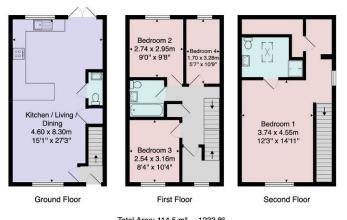

# OUTSIDE

The front of the property a driveway provides parking for two vehicles. There is an attractive rear garden with artificial grass and sitting area.

Tenure - Freehold

Council Tax Band - D

Total Area: 114.5 m<sup>2</sup> ... 1233 ft<sup>2</sup> All measurements are approximate and for display purposes only. No liability is accepted by either the agency or Box Property Solutions Ltd as to the exact measurements of the rooms. Box Property Solutions Ltd retains the copyright on this plan and allows agents to use it with agreed permission.