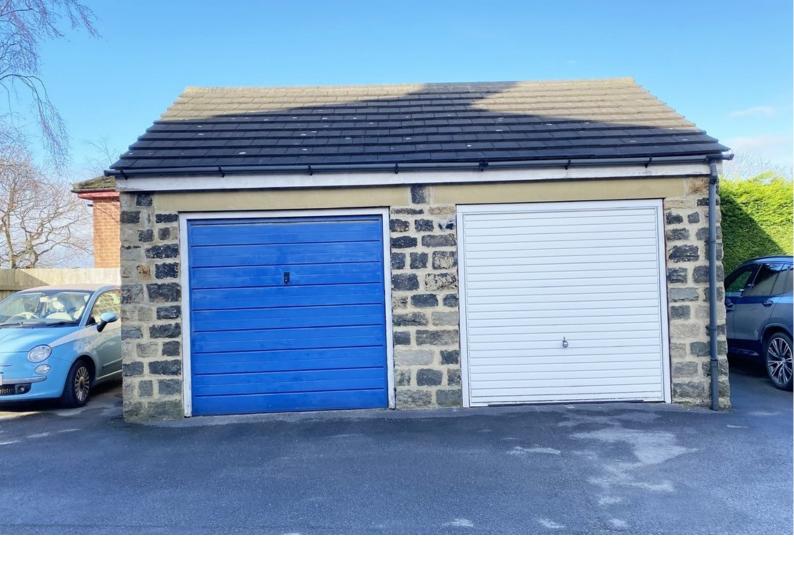

### **OUTSIDE**

The property has the benefit of a single garage and allocated parking space next to the garage. There is a small outdoor paved sitting area next to the property.