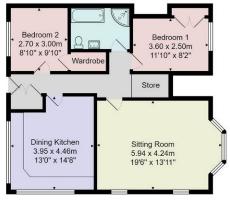

#### **AGENT'S NOTE**

The property is long leasehold. Further details available on request.

Tenure - Leasehold

Council Tax Band - A

Total Area: 79.0 m² ... 850 ft²

All measurements are approximate and for display purposes only.

No liability is accepted by either the agency or Box Property Solutions Ltd as to the exact measurements of the rooms.

Box Property Solutions Ltd retains the copyright on this plan and allows agents to use it with agreed permission. Copyright 2022 Ac2