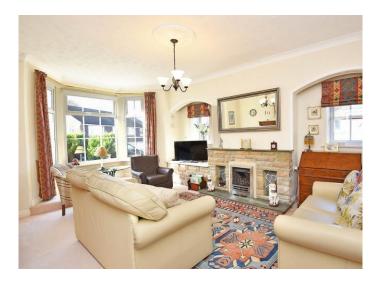

#### SITTING ROOM

A spacious reception room with windows to front and side. Stone fireplace with living-flame gas fire.