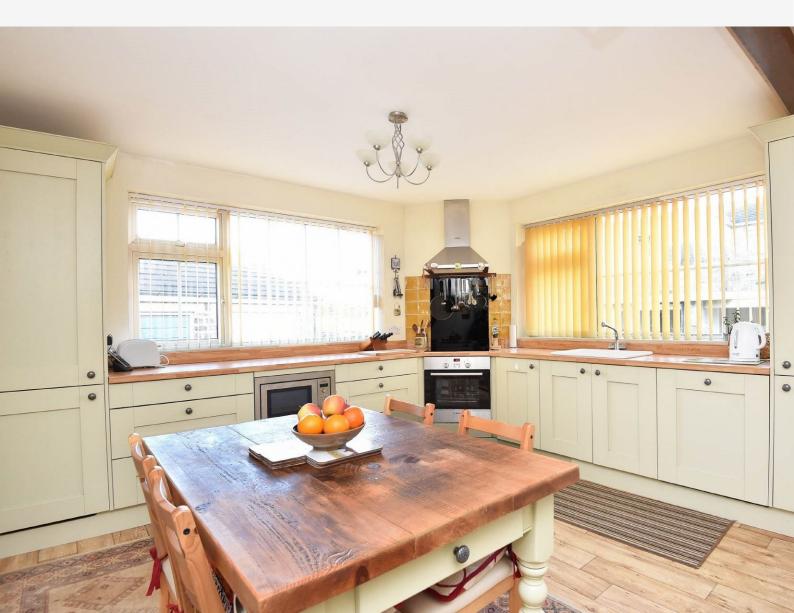

#### **DINING KITCHEN**

With dining area. The kitchen comprises a range of fitted units with electric hob, integrated oven and microwave, fridge / freezer and dishwasher.