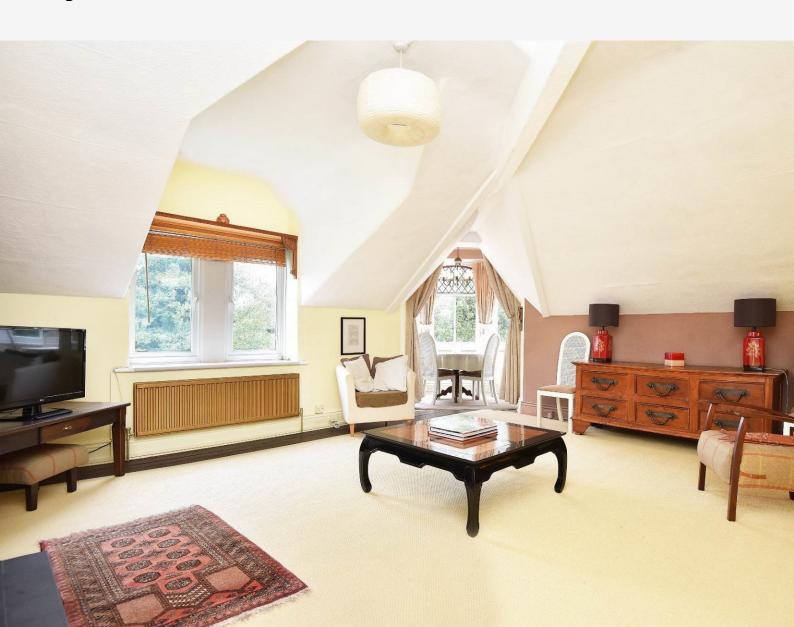

# SECOND FLOOR SITTING / DINING ROOM

A large reception room with turret dining area enjoying a delightful aspect over the garden. Large fitted bookcase.