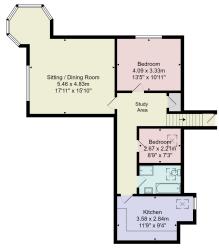

#### **Council Tax Band -** C

Total Area: 104.0 m² ... 1119 ft²

All measurements are approximate and for display purposes only.

No liability is accepted by either the agency or Box Property Solutions Ltd as to be exact measurements of the rooms