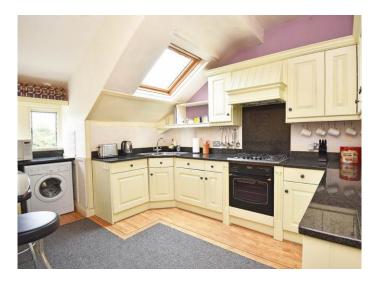

#### **KITCHEN**

With a range of wall and base units with granite worktops and granite-top breakfast bar, gas hob, waste disposal and integrated dishwasher. Space for appliances. (White goods to be included in the sale.)