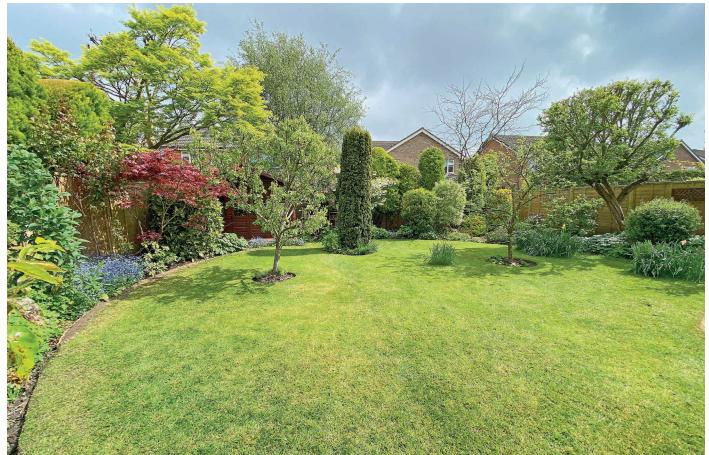

# **Outside**

A drive provides parking and leads to an integral garage with light, power and electric door. To the rear of the property there is a large and attractive garden with lawn, mature, planted borders and patio. Greenhouse and shed.