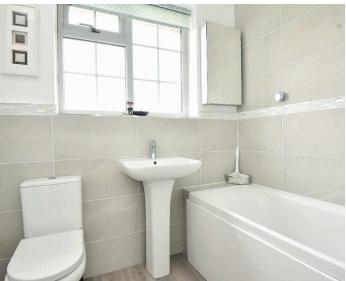

# BATHROOM

A modern white suite comprising WC, washbasin, and bath with shower above. Tiled walls. Heated towel rail.