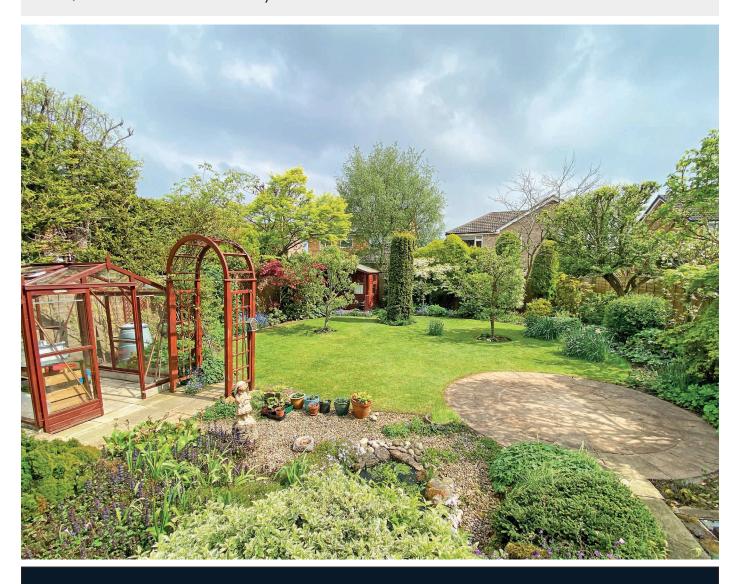

The impressive accommodation comprises a spacious reception hall, two reception rooms, a modern fitted kitchen, utility room and downstairs shower room in addition to four good-sized bedrooms and a modern bathroom. A particular feature of the property is the large and attractive rear garden, which has lawn, planted borders and patio, and a driveway provides parking and leads to an integral garage.

# **Outside**

A drive provides parking and leads to an integral garage with light, power and electric door. To the rear of the property there is a large and attractive garden with lawn, mature, planted borders and patio. Greenhouse and shed.