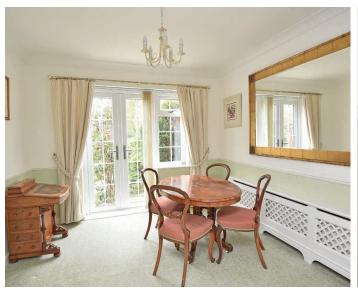

### **DINING ROOM**

A further reception room with glazed doors leading to the garden.