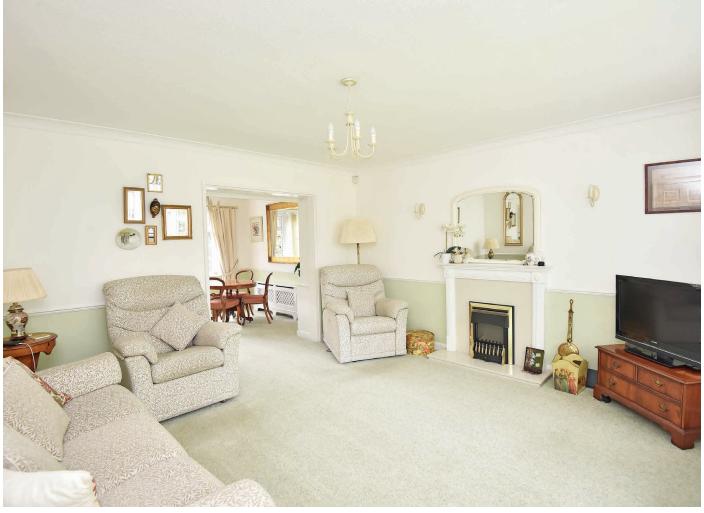

# SITTING ROOM

A spacious reception room with fireplace with gas fire.

### **DINING ROOM**

A further reception room with glazed doors leading to the garden.