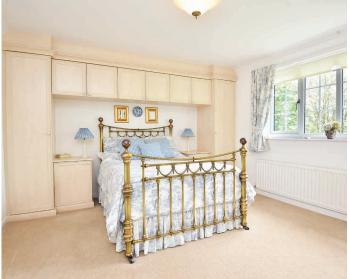

# FIRST FLOOR BEDROOM 1

The large double bedroom with fitted wardrobes.

## **BEDROOM 2**

A double bedroom with fitted wardrobes and window overlooking the rear garden.

# BATHROOM

A modern white suite comprising WC, washbasin, and bath with shower above. Tiled walls. Heated towel rail.