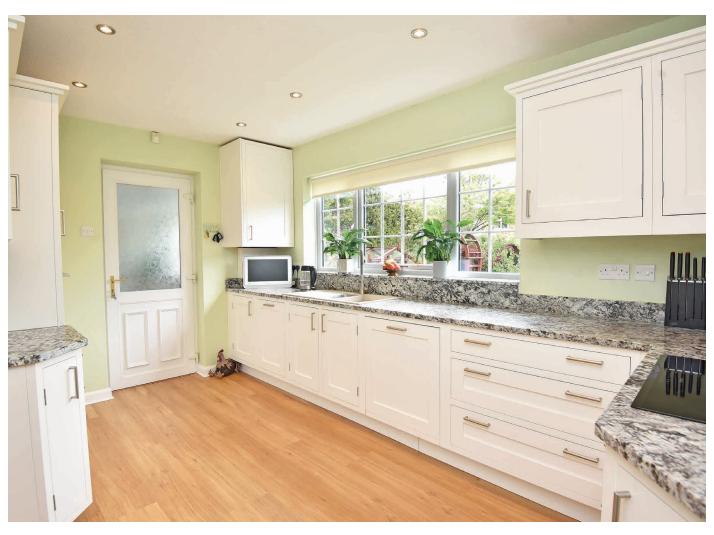

#### **KITCHEN**

With a range of quality fitted units with granite worktops. Electric hob, integrated oven, integrated dishwasher and fridge / freezer.

# **Agents Note**

The kitchen including the oven, stove, dish washer, fridge freezer were all installed in 2020.

The bathroom was refitted in 2021.
The whole interior was decorated 2021.
The flat garage roof was recovered in 2023.