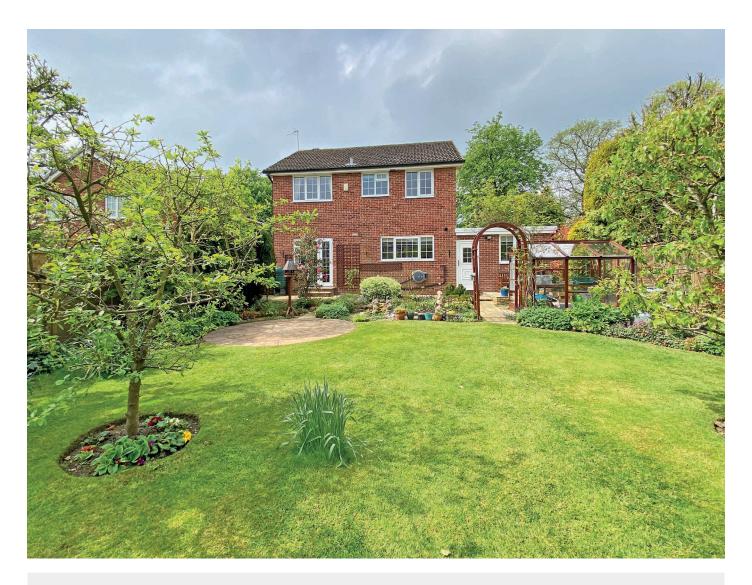

The impressive accommodation comprises a spacious reception hall, two reception rooms, a modern fitted kitchen, utility room and downstairs shower room in addition to four good-sized bedrooms and a modern bathroom. A particular feature of the property is the large and attractive rear garden, which has lawn, planted borders and patio, and a driveway provides parking and leads to an integral garage.

# **Outside**

A drive provides parking and leads to an integral garage with light, power and electric door. To the rear of the property there is a large and attractive garden with lawn, mature, planted borders and patio. Greenhouse and shed.