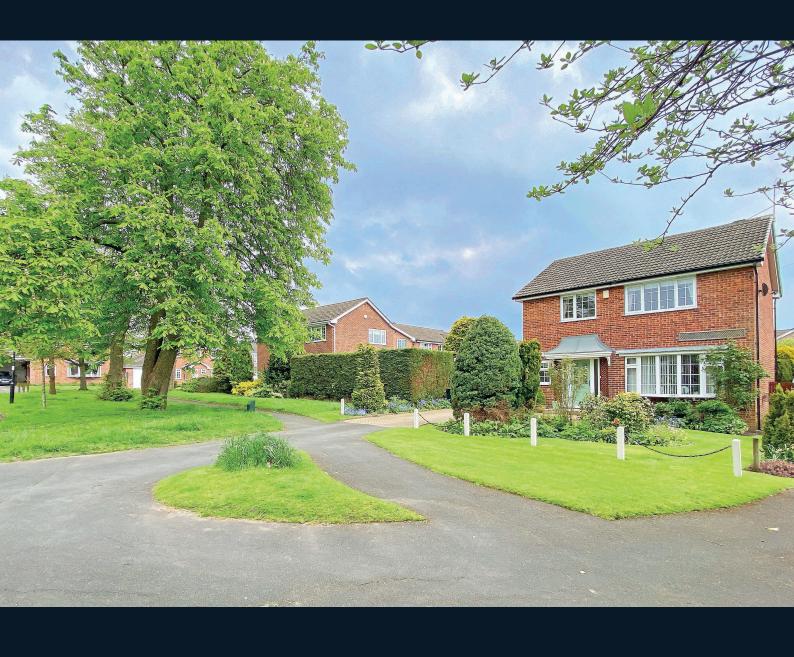

# I MALLINSON GROVE,

Harrogate, HG2 9HN

A very well-presented four-bedroom detached home with driveway, integral garage and a very good-sized and attractive rear garden, situated in this desirable location on a quiet street within this popular south Harrogate area.

The impressive accommodation comprises a spacious reception hall, two reception rooms, a modern fitted kitchen, utility room and downstairs shower room in addition to four good-sized bedrooms and a modern bathroom. A particular feature of the property is the large and attractive rear garden, which has lawn, planted borders and patio, and a driveway provides parking and leads to an integral garage.

# **Outside**

A drive provides parking and leads to an integral garage with light, power and electric door. To the rear of the property there is a large and attractive garden with lawn, mature, planted borders and patio. Greenhouse and shed.