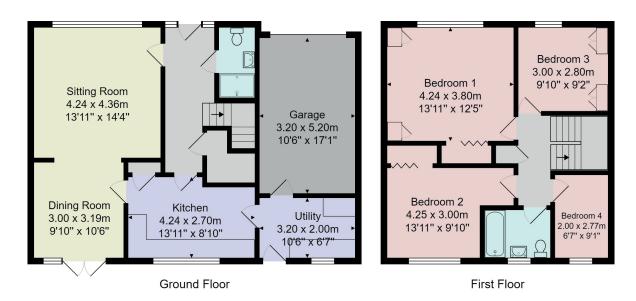

# FLOOR PLAN

Total Area: 138.8 m² ... 1494 ft²

All measurements are approximate and for display purposes only.

No liability is accepted by either the agency or Box Property Solutions Ltd as to the exact measurements of the rooms. Box Property Solutions Ltd retains the copyright on this plan and allows agents to use it with agreed permission.