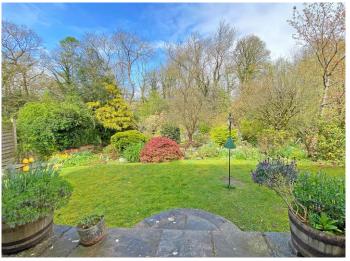

## **OUTSIDE**

A particular feature of this home is the large and attractive plot. A driveway provides parking and leads to an integral garage. There is a very good sized and attractive garden to the rear with well-stocked planted borders, various sitting areas, greenhouse and shed. The rear garden enjoys a delightful outlook over the adjoining woodland and Oakdale Golf Course beyond.