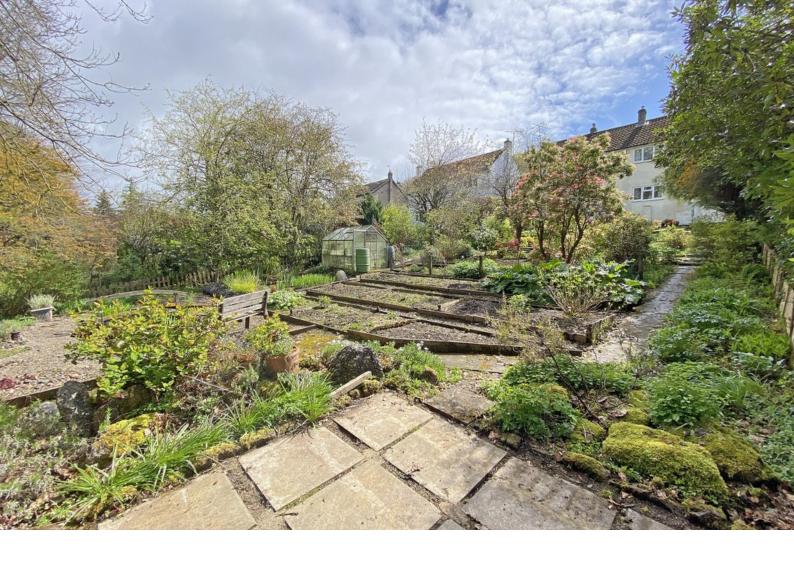

## **OUTSIDE**

A particular feature of this home is the large and attractive plot. A driveway provides parking and leads to an integral garage. There is a very good sized and attractive garden to the rear with well-stocked planted borders, various sitting areas, greenhouse and shed. The rear garden enjoys a delightful outlook over the adjoining woodland and Oakdale Golf Course beyond.