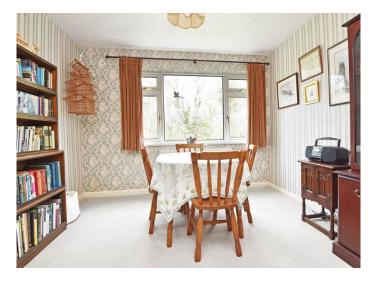

## **SITTING ROOM**

A spacious reception room with an electric fire. Attractive outlook over the rear garden.

## **DINING ROOM**

A further reception room providing a dining area with window to the rear.