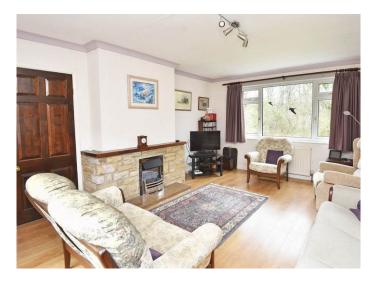

## **SITTING ROOM**

A spacious reception room with an electric fire. Attractive outlook over the rear garden.