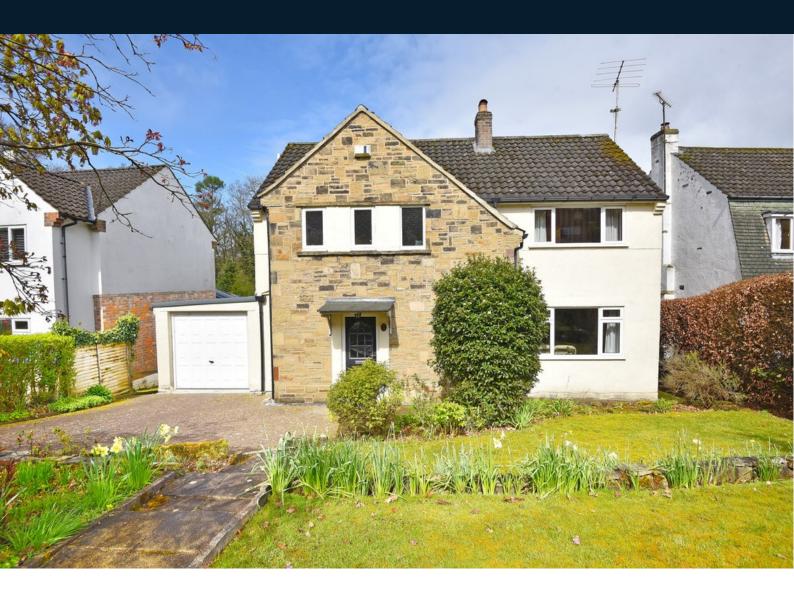

# 58 Oakdale, Harrogate, North Yorkshire, HG1 2LT

A four-bedroom detached property occupying a generous plot with attractive garden, situated in this delightful position, enjoying an open aspect to the rear over adjoining woodland and Oakdale Golf Course.

This excellent property provides accommodation with two reception rooms, a well equipped kitchen, downstairs WC, four bedrooms and bathroom. There is also a large integral garage. The property has been well maintained, but now offers buyers the opportunity to update and modernise, and potentially extend the house, to suit individual requirements. A particular feature of the property is the large and attractive garden, which enjoys an open aspect to the rear over the adjoining woodland and golf course.

Oakdale is a quiet and well regarded residential street within the sought-after Duchy estate, close to Oakdale golf course, and within easy walking distance of Harrogate town centre. Offered for sale with no onward chain.