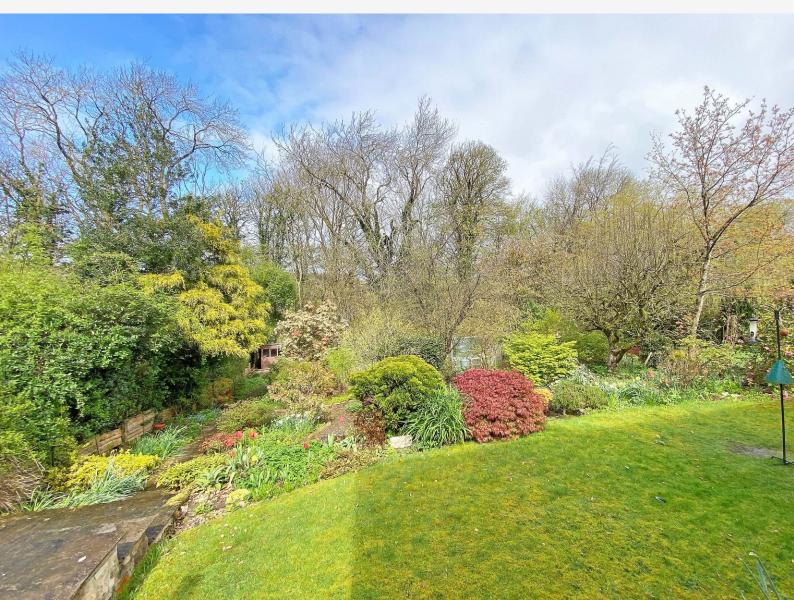

## **OUTSIDE**

A particular feature of this home is the large and attractive plot. A driveway provides parking and leads to an integral garage. There is a very good sized and attractive garden to the rear with well-stocked planted borders, various sitting areas, greenhouse and shed. The rear garden enjoys a delightful outlook over the adjoining woodland and Oakdale Golf Course beyond.