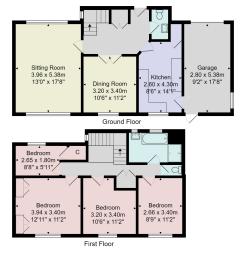

This excellent property provides accommodation with two reception rooms, a well equipped kitchen, downstairs WC, four bedrooms and bathroom. There is also a large integral garage. The property has been well maintained, but now offers buyers the opportunity to update and modernise, and potentially extend the house, to suit individual requirements. A particular feature of the property is the large and attractive garden, which enjoys an open aspect to the rear over the adjoining woodland and golf course.

## **FIRST FLOOR**

There are four good-sized bedrooms on the first floor.