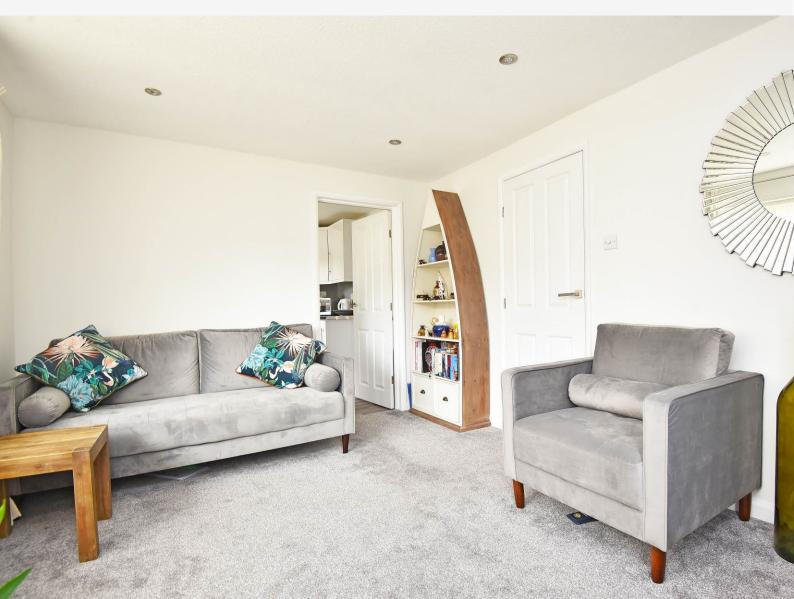

#### LOUNGE

Having uPVC double glazed window to the front and side, dimmer lighting throughout the flat, TV aerial, FM/radio DAB radio point telephone, point BT/Virgin door leading to dining kitchen.