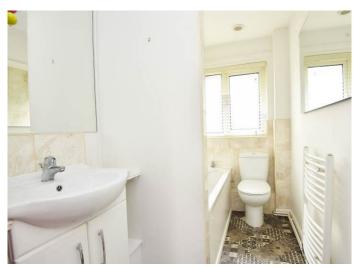

#### **BATHROOM**

A modern white suite with WC, basin set within a vanity unit and bath with shower above. window to rear and heated towel rail.