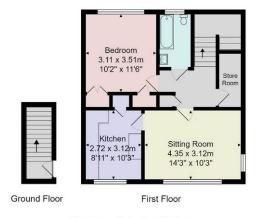

Council Tax Band - A

Total Area: 52.5 m² ... 565 ft²

All measurements are approximate and for display purposes only.

No liability is accepted by either the agency or Box Property Solutions Ltd as to the exact measurements of the rooms.

Box Property Solutions Ltd retains the copyright on this plan and allows agents to use it with agreed permission.