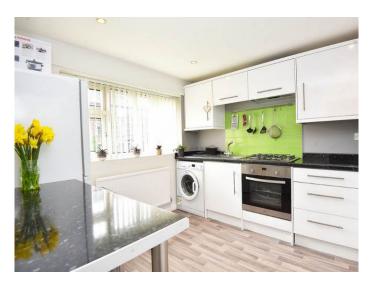

#### **KITCHEN**

With a range of modern wall and base units, worktops and breakfast bar. Gas hob with extractor hood above and integrated oven below. Space and plumbing for washing machine and fridge / freezer. Window to front.