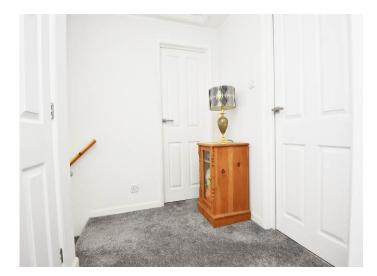

## FIRST FLOOR HALLWAY

Having two storage cupboards, door to lounge, bedroom and bathroom.

#### **BEDROOM**

With uPVC double glazed window to the rear, radiator, built in wardrobe, telephone point TV aerial.