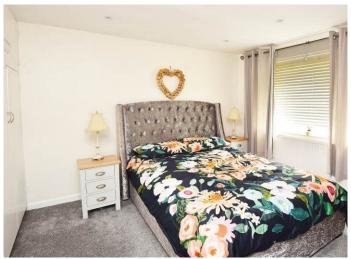

#### **BEDROOM**

With uPVC double glazed window to the rear, radiator, built in wardrobe, telephone point TV aerial.