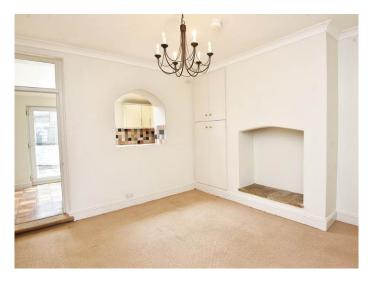

### **DINING ROOM**

A further good-sized reception room with fitted cupboards and under-stairs cupboard.