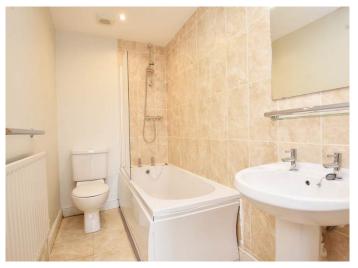

#### **BATHROOM**

A white suite comprising WC, washbasin, and bath with shower above.

### **EN-SUITE SHOWER ROOM**

The white suite, comprising WC, washbasin set within a vanity unit, and shower. Heated towel rail.