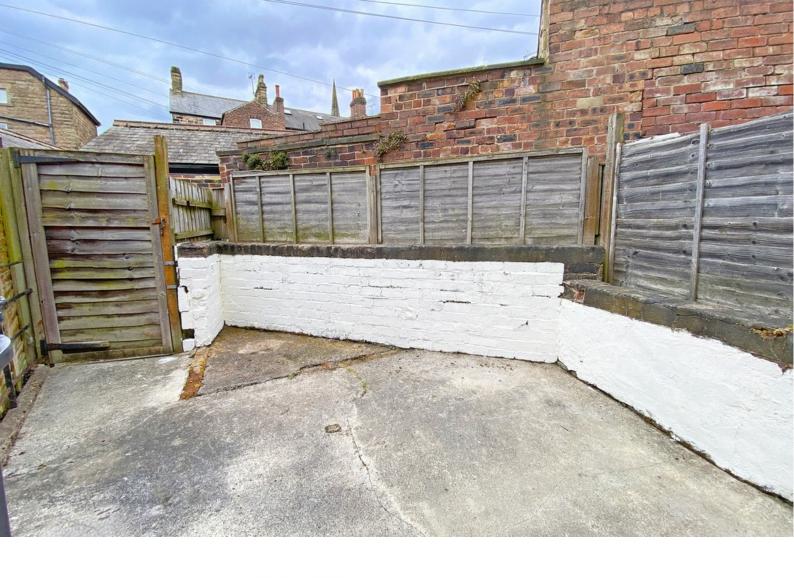

#### **OUTSIDE**

To the rear of the property there is an enclosed courtyard garden.

Tenure - Freehold

**Council Tax Band - C** 

Total Area: 100.8 m² ... 1085 ft²

All measurements are approximate and for display purposes only.