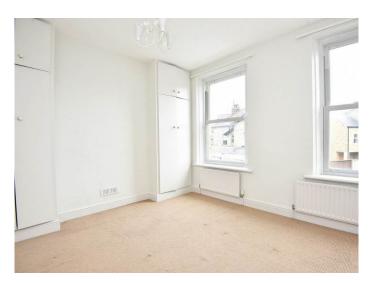

# FIRST FLOOR BEDROOMS

There are two bedrooms on the first floor, including the main bedroom with fitted wardrobes and a smaller bedroom or study.

#### **BATHROOM**

A white suite comprising WC, washbasin, and bath with shower above.