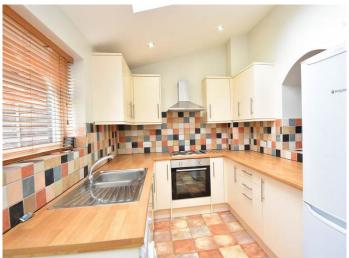

#### **KITCHEN**

With a range of fitted units with electric hob and integrated oven. Space for appliances.