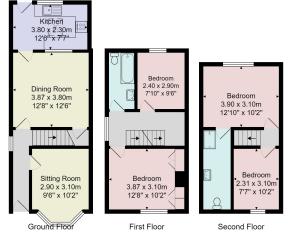

This super property provides generous accommodation over three levels with a sitting room and dining room, plus kitchen on the ground floor, together with four bedrooms arranged over the upper two floors, with a modern house bathroom and en-suite shower room. To the rear of the property there is an enclosed courtyard garden.

# **GROUND FLOOR ENTRANCE HALL**

### **SITTING ROOM**

A reception room with bay window.

### **DINING ROOM**

A further good-sized reception room with fitted cupboards and under-stairs cupboard.

#### **KITCHEN**

With a range of fitted units with electric hob and integrated oven. Space for appliances.

# FIRST FLOOR BEDROOMS

There are two bedrooms on the first floor, including the main bedroom with fitted wardrobes and a smaller bedroom or study.

#### **BATHROOM**

A white suite comprising WC, washbasin, and bath with shower above.

# SECOND FLOOR BEDROOMS

There are two further bedrooms on the first floor, including an en-suite shower room.

### **EN-SUITE SHOWER ROOM**

The white suite, comprising WC, washbasin set within a vanity unit, and shower. Heated towel rail.

#### **OUTSIDE**

To the rear of the property there is an enclosed courtyard garden.

Tenure - Freehold

**Council Tax Band - C** 

Total Area: 100.8 m² ... 1085 ft²

All measurements are approximate and for display purposes only.