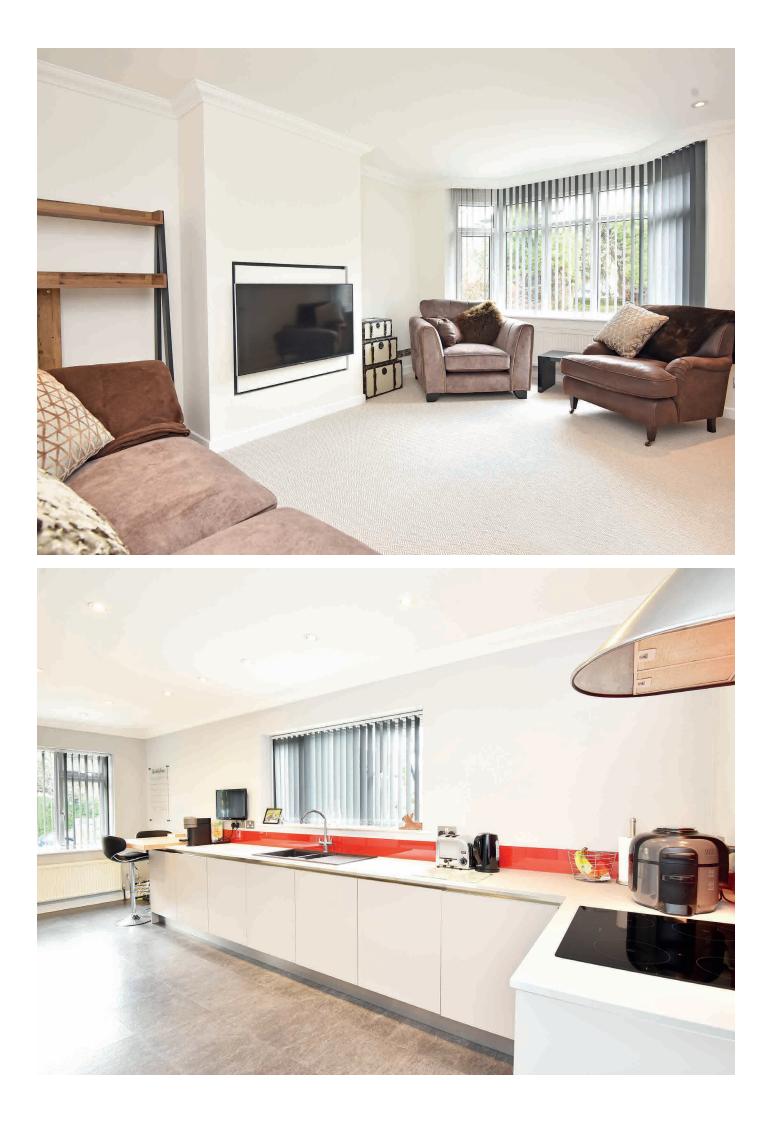

#### SITTING ROOM

Bay window to front, central heating radiator and spotlighting to ceiling. Built-in media wall.

#### **DINING KITCHEN**

With space for dining table. The kitchen comprises a range of stylish modern fitted units with induction hob, integrated double oven, integrated full-height fridge and freezer, and dishwasher.