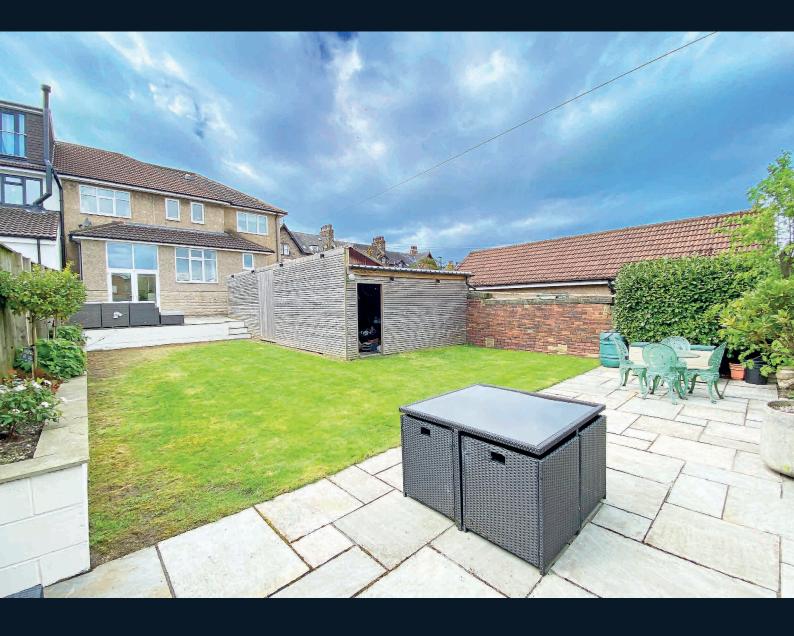

#### Outside

Block-paved forecourt garden to front providing parking. Large rear garden with lawn, planted borders and paved sitting areas and additional space. The garage has been converted to provide a store with light, power and alarm.