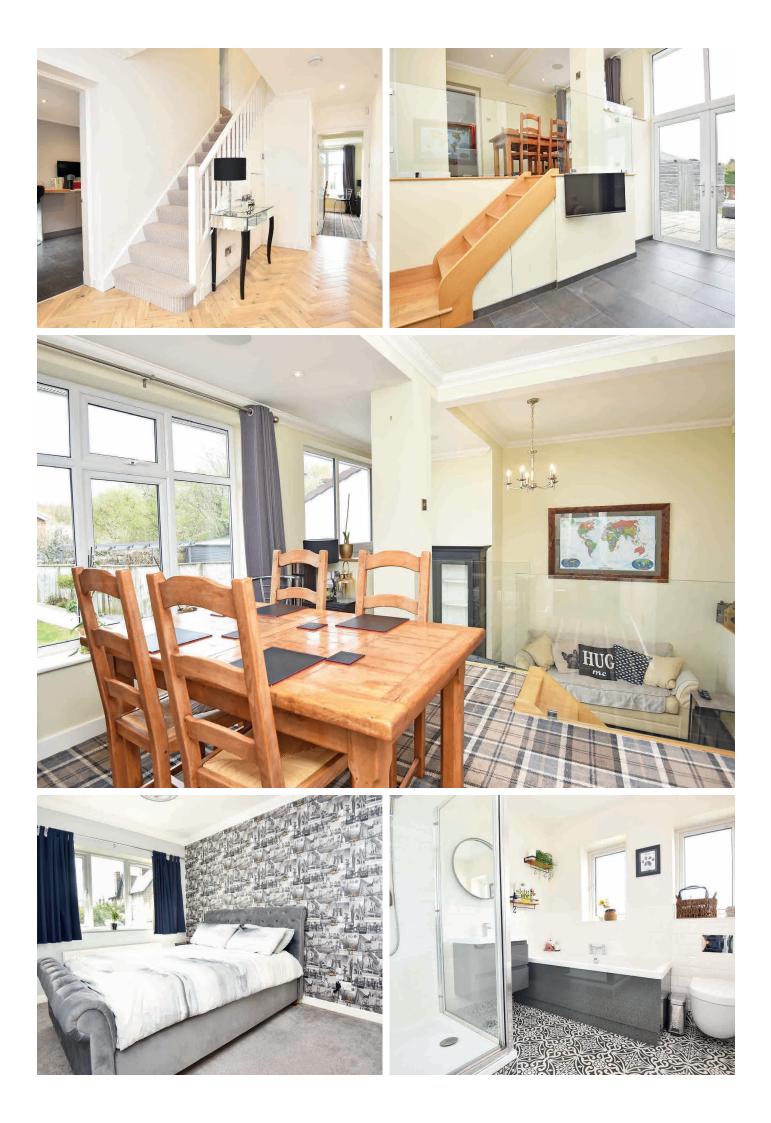

#### **DINING ROOM / SNUG**

A large open-plan living space with stairs leading from the dining area to the snug, which provides a further sitting area with under-floor heating and glazed doors leading to the garden.

#### **BEDROOM 1**

A double bedroom with bay window to front and central heating radiator. Fitted furniture including wardrobes.

#### **EN-SUITE SHOWER ROOM**

Modern suite in white comprising low-flush WC, washbasin set within vanity unit, and walk-in shower. Heated towel rail, storage cupboard and tiling to walls and floor.

#### BATHROOM

Modern white suite comprising bath, low-flush WC, washbasin set within vanity unit, and walk-in shower. Tiling to walls and floor with underfloor heating. Windows to rear. Heated towel rail.