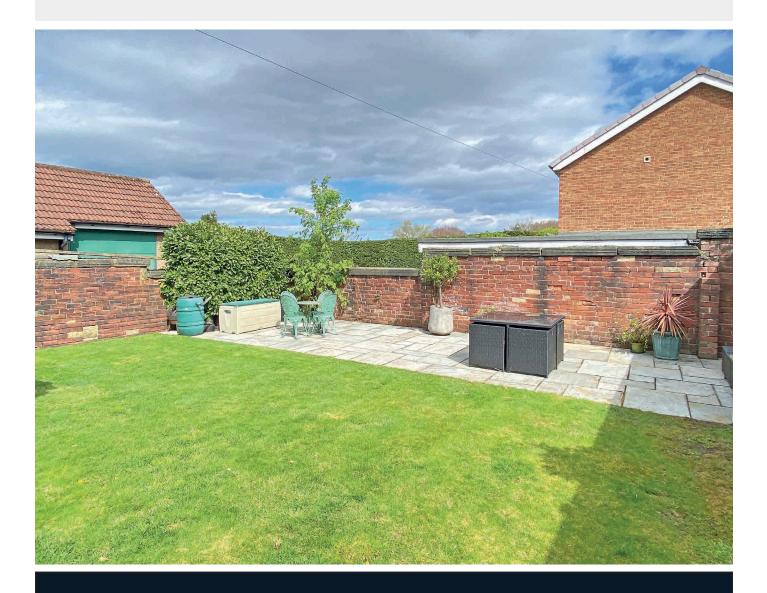

#### Outside

Block-paved forecourt garden to front providing parking. Large rear garden with lawn, planted borders and paved sitting areas and additional space. The garage has been converted to provide a store with light, power and alarm.