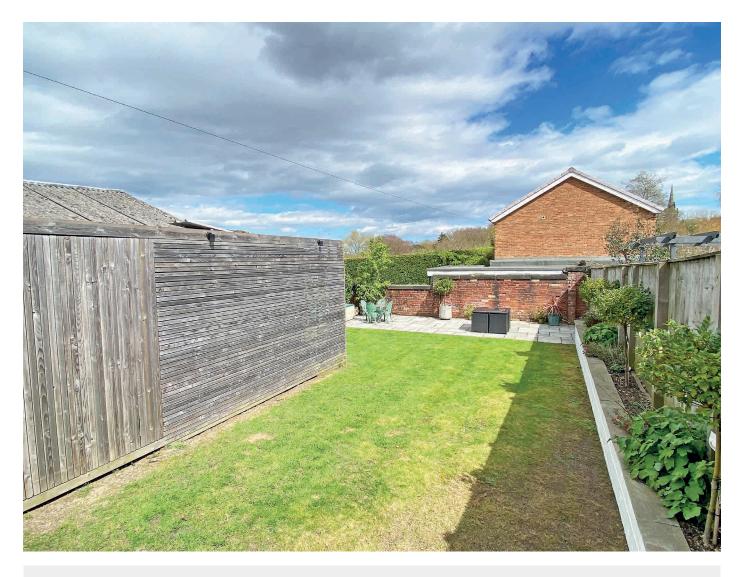

#### Outside

Block-paved forecourt garden to front providing parking. Large rear garden with lawn, planted borders and paved sitting areas and additional space. The garage has been converted to provide a store with light, power and alarm.