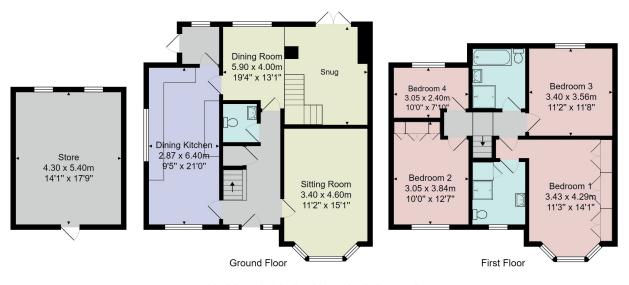

# **FLOOR PLAN**

Total Area: 138.4 m<sup>2</sup> ... 1490 ft<sup>2</sup> (excluding store) All measurements are approximate and for display purposes only. No liability is accepted by either the agency or Box Property Solutions Ltd as to the exact measurements of the rooms. Box Property Solutions Ltd retains the copyright on this plan and allows agents to use it with agreed permission.