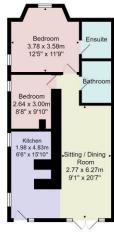

The details of the Lease will need to be approved by the purchaser's legal advisor.

Tenure - Leasehold

Council Tax Band - C

Total Area: 62.7 m² ... 675 ft²

All measurements are approximate and for display purposes only.

No liability is accepted by either the agency or Box Property Solutions Ltd as to the exact measurements of the rooms.

Box Property Solutions Ltd retains the copyright on this plan and allows agents to use it with agreed permission.