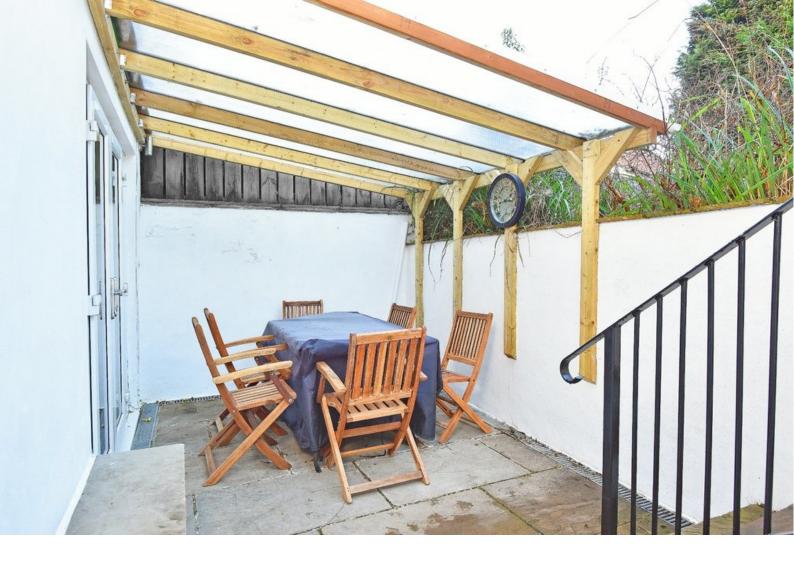

This superb property provides modern accommodation with a stylish fitted kitchen, large open-plan living area, two double bedrooms, modern bathroom and en-suite shower room. A particular feature of the property is the private entrance and attractive paved private garden to the rear with covered outdoor sitting area.

### **OUTSIDE**

Glazed doors from the property lead directly to a private patio, which provides an excellent outdoor entertaining space, and a pergola provides a covered sitting area. Parking space.