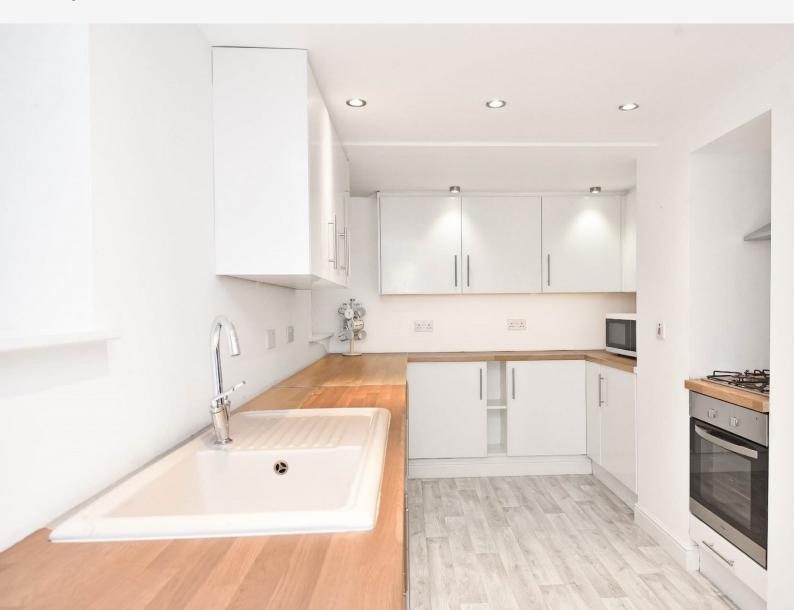

#### **KITCHEN**

With a range of modern wall and base units with gas hob, integrated oven, integrated fridge, freezer, washing machine and dishwasher.