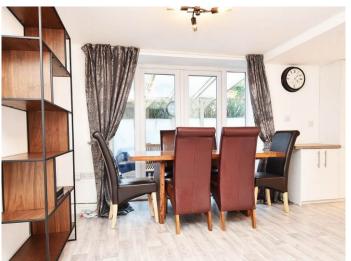

### SITTING / DINING ROOM

A large reception room with space for sitting and dining areas, windows and glazed doors lead to the private patio.