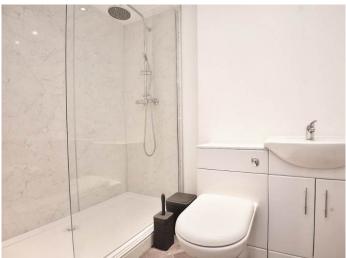

#### **EN-SUITE SHOWER ROOM**

A modern white suite comprising WC, washbasin and large walk-in shower.

#### **BATHROOM**

A white suite comprising WC, washbasin set within a vanity unit and bath.