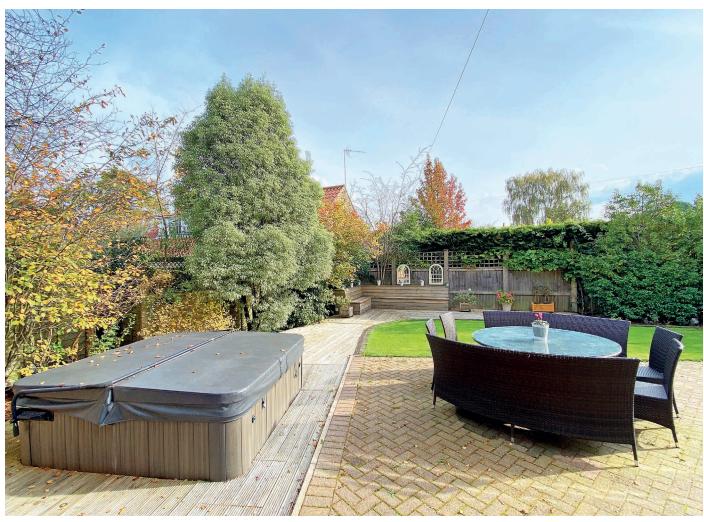

#### Outside

Once inside the electric gates, a blockpaved driveway leads you to the side of the house and offers ample parking for numerous cars and access to the double garage.

The stunning landscaped gardens fully surround the property and are enclosed with mature hedging, trees, shrubs, manicured lawns and perfectly placed private patio seating areas to follow the sun.

The garden truly is a unique and impressive addition to the property and creates an extensive, fun and exciting plot for all family and friends to enjoy.