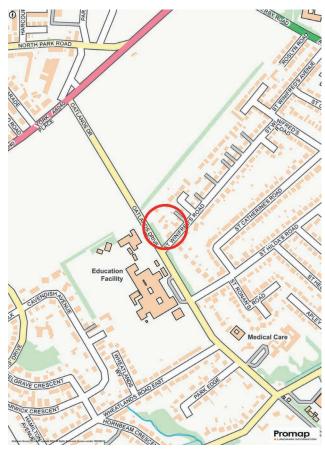

#### **Directions**

The Beeches, 3 Oatlands Drive is situated in a prime location on the 'Saints' in Harrogate. It is within level walking distance of the town centre of Harrogate; a beautiful spa town which has been crowned the happiest place to live in England on several occasions; with its healing mineral waters, excellent schools, beautiful parks and the famous Bettys Tea Room. The property benefits from easy access to the business centres of Leeds, Bradford and York. The railway station connects with mainline stations in Leeds and York and provides frequent services to London King's Cross and Edinburgh.