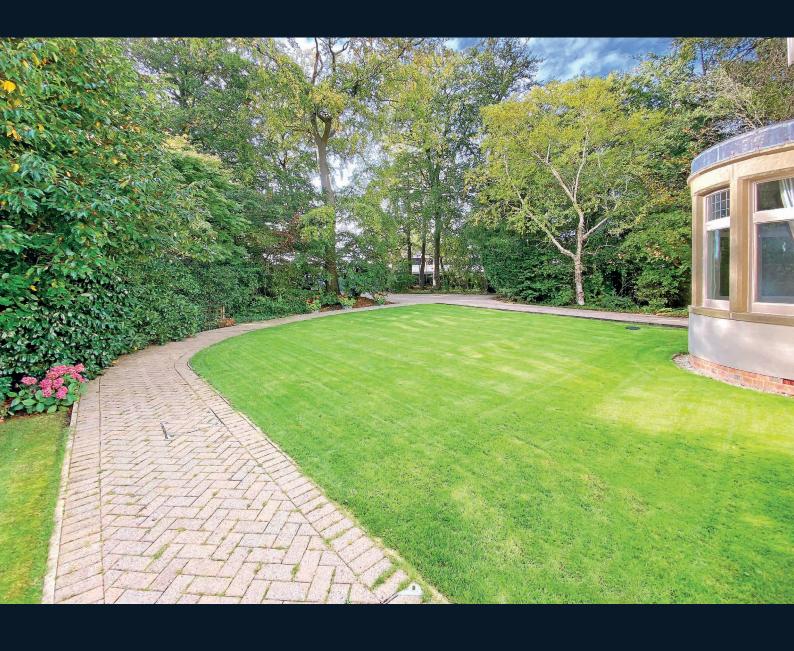

#### Outside

Once inside the electric gates, a blockpaved driveway leads you to the side of the house and offers ample parking for numerous cars and access to the double garage.

The stunning landscaped gardens fully surround the property and are enclosed with mature hedging, trees, shrubs, manicured lawns and perfectly placed private patio seating areas to follow the sun.

The garden truly is a unique and impressive addition to the property and creates an extensive, fun and exciting plot for all family and friends to enjoy.