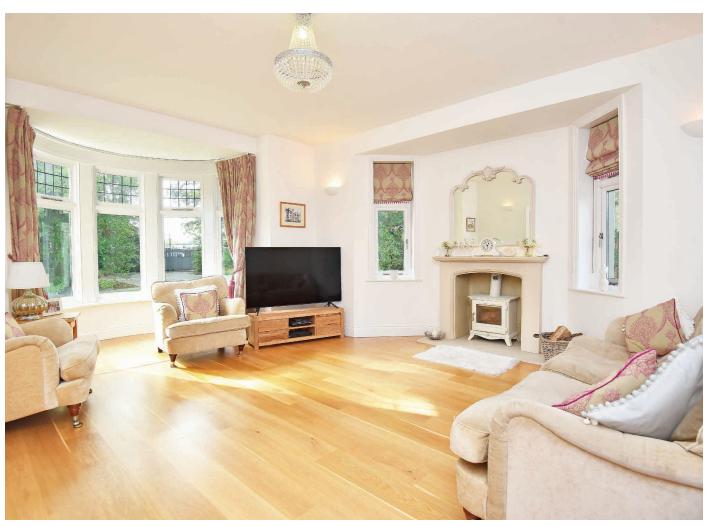

The dual-aspect dining and sitting room are to the front of the property and connect through a set of French doors, boasting fabulous high ceilings, beautiful limestone fire surrounds and a log-burning stove in the sitting room - also benefitting from a stunning and striking curved bay window with views over the garden.