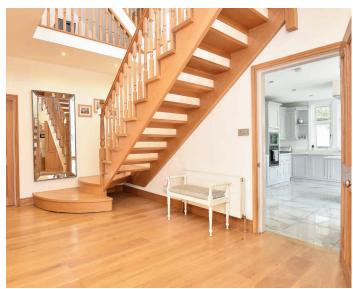

### **ACCOMMODATION**

Upon entry into this fantastic family home is an impressive reception hall leading through into the inner hall, perfectly centralised within the property and providing access to all the spacious and light-filled reception rooms including the open plan family dining kitchen.

The dual-aspect dining and sitting room are to the front of the property and connect through a set of French doors, boasting fabulous high ceilings, beautiful limestone fire surrounds and a log-burning stove in the sitting room - also benefitting from a stunning and striking curved bay window with views over the garden.