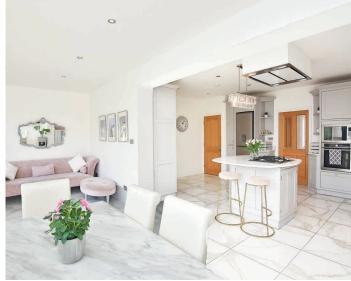

To the rear of the property is a newly fitted modern, open-plan dining kitchen and sitting room with bespoke hand-painted cabinets, marbled worktops and integrated appliances; a cosy area to relax and a formal dining space with plenty of room for a six-seater table. French doors leads out to the privately enclosed garden. Completing the downstairs layout is utility room with access to the garden and study.