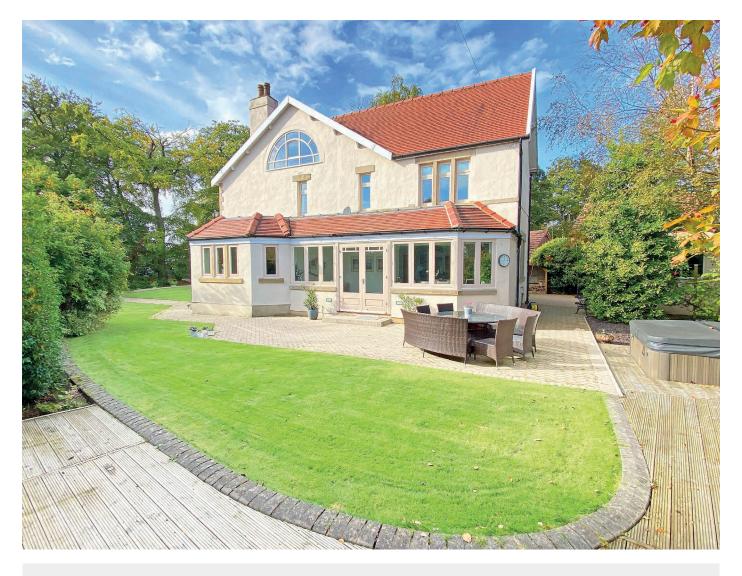

#### Outside

Once inside the electric gates, a blockpaved driveway leads you to the side of the house and offers ample parking for numerous cars and access to the double garage.

The stunning landscaped gardens fully surround the property and are enclosed with mature hedging, trees, shrubs, manicured lawns and perfectly placed private patio seating areas to follow the sun.

The garden truly is a unique and impressive addition to the property and creates an extensive, fun and exciting plot for all family and friends to enjoy.