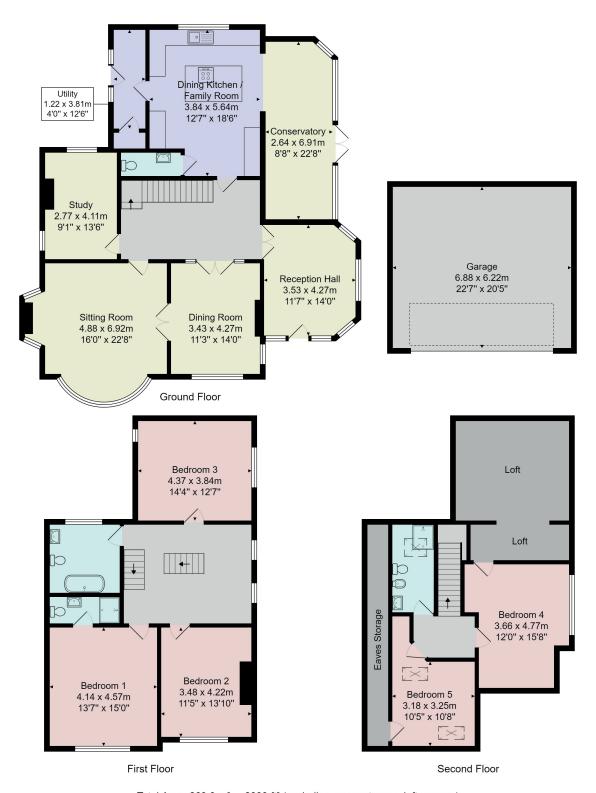

# FLOOR PLAN

Total Area: 263.8 m² ... 2839 ft² (excluding eaves storage, loft, garage)

All measurements are approximate and for display purposes only.

No liability is accepted by either the agency or Box Property Solutions Ltd as to the exact measurements of the rooms.

Box Property Solutions Ltd retains the copyright on this plan and allows agents to use it with agreed permission.