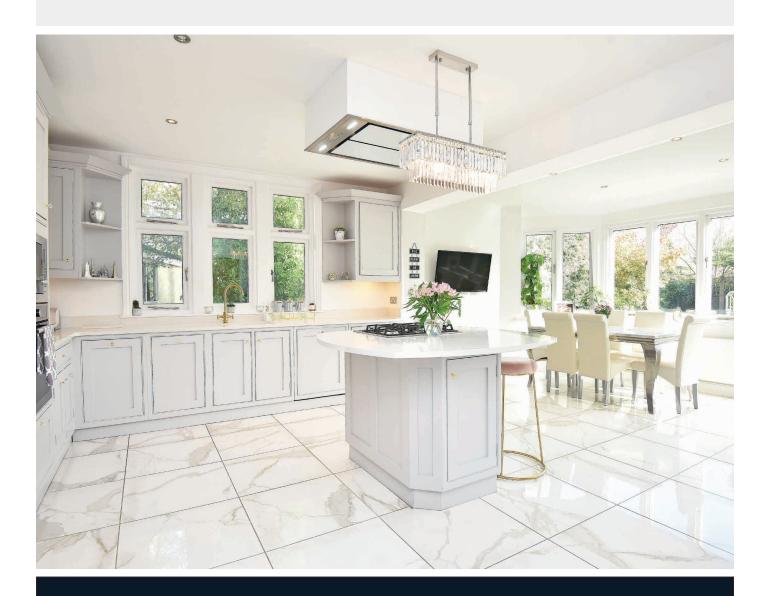

To the rear of the property is a newly fitted modern, open-plan dining kitchen and sitting room with bespoke hand-painted cabinets, marbled worktops and integrated appliances; a cosy area to relax and a formal dining space with plenty of room for a six-seater table. French doors leads out to the privately enclosed garden. Completing the downstairs layout is utility room with access to the garden and study.