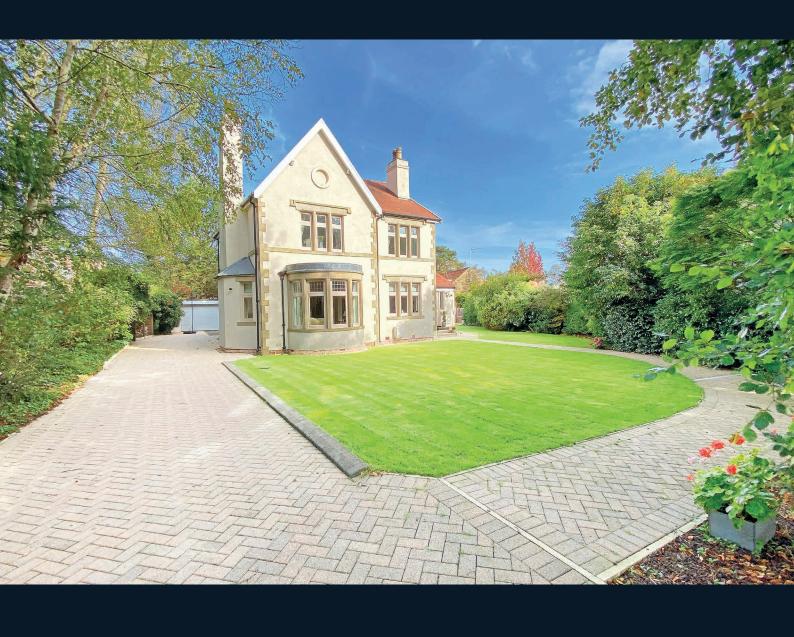

## THE BEECHES, 3 OATLANDS DRIVE,

Harrogate, HG2 8JT

The Beeches is a stunning 5 bedroomed detached family home, offering immaculately presented and spacious accommodation over three floors, with beautiful and stylish interiors throughout.

Occupying a fantastic private position and plot, located in a enviable position on the edge of the famous Harrogate Stray.

The property is within level walking distance to the town centre, excellent local schools, shops, transport links and Hornbeam Park railway station, giving easy access to Leeds and York. This home offers a fantastic lifestyle for a variety of different buyers and an internal viewing is strongly recommended to appreciate the calibre and quality of this exceptional property.

#### Outside

Once inside the electric gates, a blockpaved driveway leads you to the side of the house and offers ample parking for numerous cars and access to the double garage.

The stunning landscaped gardens fully surround the property and are enclosed with mature hedging, trees, shrubs, manicured lawns and perfectly placed private patio seating areas to follow the sun.