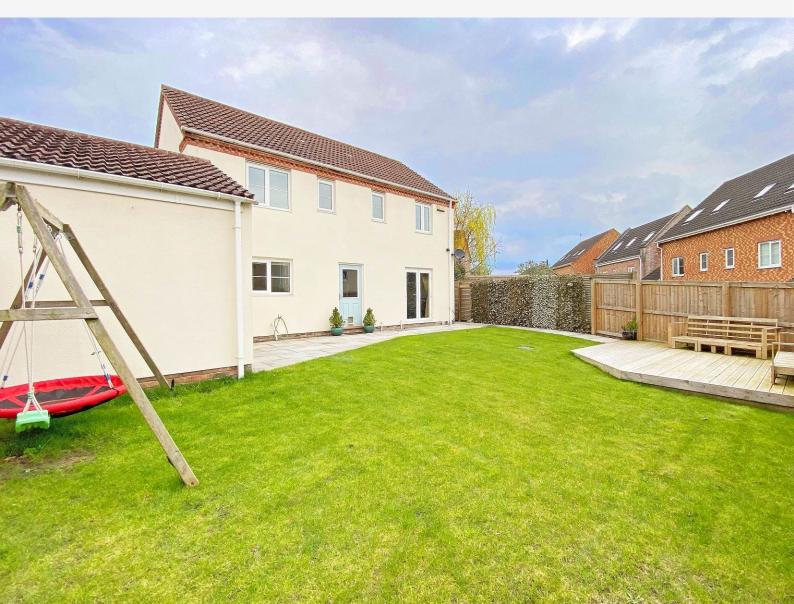

#### OUTSIDE

Off-street parking leading to a single garage with double doors leading to the rear garden. A particular feature to the property is the good-sized south-facing rear gardens.

Tenure - Freehold