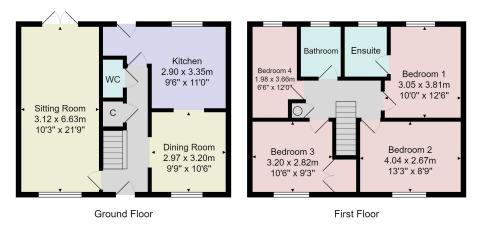

## GROUND FLOOR CENTRAL RECEPTION HALL

With useful under-stairs storage cupboard.

### CLOAKROOM

With WC and washbasin.

#### THROUGH LOUNGE

With pleasant dual aspect and double doors to the garden.

#### **DINING ROOM**

Opens to -

#### STYLISH, NEWLY FITTED KITCHEN

Comprising a comprehensive range of matching wall and base units and fitted appliances including a double oven, built-in dishwasher and washing machine. Exterior door leads to the rear garden.

## FIRST FLOOR

**MASTER BEDROOM** Enjoying a pleasant aspect to the rear.

#### **EN-SUITE SHOWER ROOM**

#### THREE FURTHER DOUBLE BEDROOMS

One having built-in wardrobes

#### BATHROOM

With a white contemporary three-piece suite.

Council Tax Band - E

Total Area: 109.9 m<sup>2</sup> ... 1183 ft<sup>2</sup> All measurements are approximate and for display purposes only. No liability is accepted by either the agency or Box Property Solutions Ltd as to the exact measurements of the rooms. Box Property Solutions Ltd retains the copyright on this plan and allows agents to use it with agreed permission.