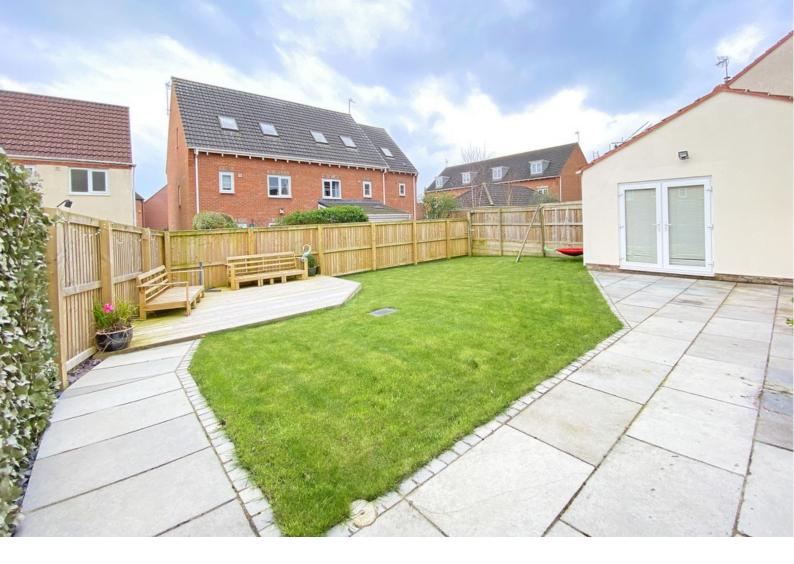

#### OUTSIDE

Off-street parking leading to a single garage with double doors leading to the rear garden. A particular feature to the property is the good-sized south-facing rear gardens.

Tenure - Freehold