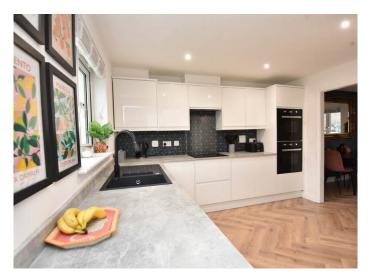

#### STYLISH, NEWLY FITTED KITCHEN

Comprising a comprehensive range of matching wall and base units and fitted appliances including a double oven, built-in dishwasher and washing machine. Exterior door leads to the rear garden.