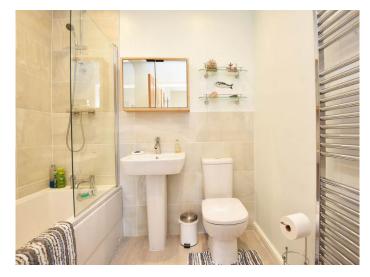

#### **BATHROOM**

A modern white with WC, washbasin, and bath with shower above. Heated towel rail.