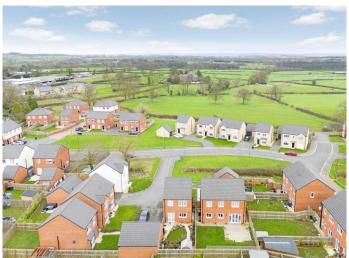

# 18 Thomas Drive, Killinghall, Harrogate, North Yorkshire, HG3 2FA

A beautifully presented three-bedroom detached modern property with attractive garden, driveway and garage situated in a delightful position with an attractive outlook over the adjoining wild meadow and countryside beyond, forming part of this popular new development in Killinghall.

This modern property is sold with the remainder of a 10-year builder's guarantee and is situated on this desirable modern development in the popular village of Killinghall, well served by excellent local amenities including shops and schooling and it's just a few minutes' drive from Harrogate town centre.