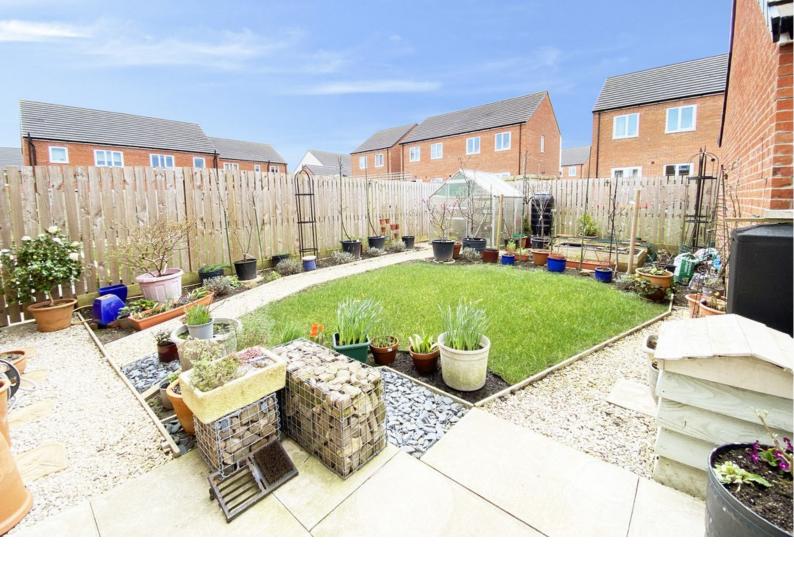

# **OUTSIDE**

A drive provides ample off-road parking and leads to the garage. There is storage space above garage. There is an electric car charging point. To the rear of the property there is an attractive garden with lawn and paved sitting area.