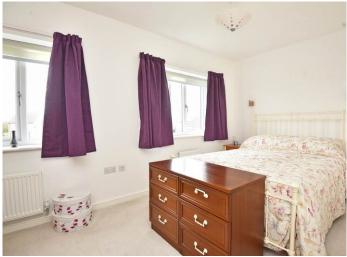

# FIRST FLOOR BEDROOM 1

A double bedroom with window to front.

#### **BEDROOM 2**

With window to rear.

## **BEDROOM 3**

A further bedroom window to rear.