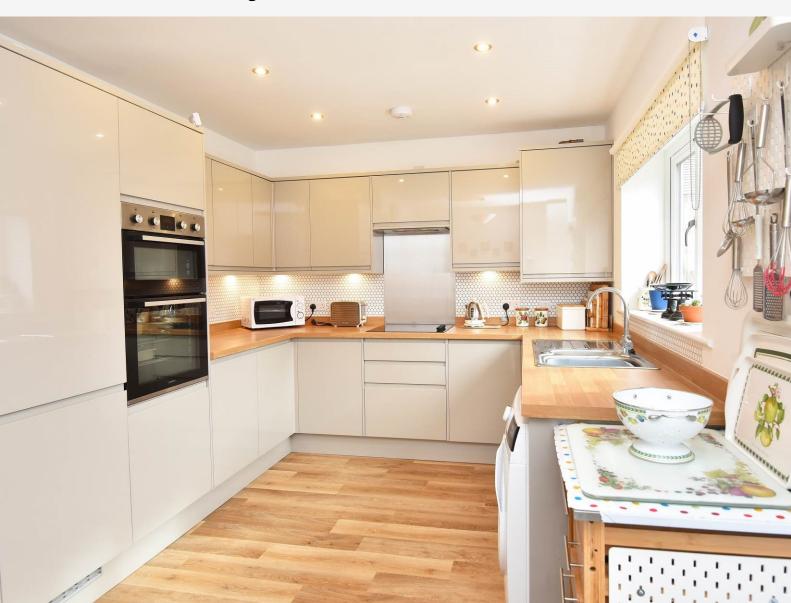

## **DINING KITCHEN**

With dining area with window and glazed doors overlooking the garden. The kitchen comprises a range of modern wall and base units with electric hob, double oven, fridge / freezer and dishwasher. Plumbing for washing machine.