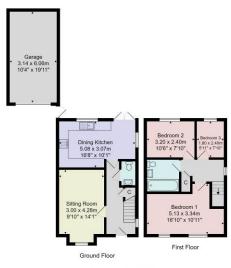

This super property is appointed to a high standard and the accommodation comprises a spacious reception hall which leads to the sitting room, dining kitchen and downstairs WC. Upstairs, there are three bedrooms and a modern bathroom. To the rear of the property there is an attractive garden with lawn and patio and a driveway provides generous off-road parking and leads to a detached garage.

Tenure - Freehold

Council Tax Band - D

Total Area: 97.0 m<sup>2</sup> ... 1044 ft<sup>2</sup>

All measurements are approximate and for display purposes only.

No liability is accepted by either the agency or Box Property Solutions. Ltd as to the scaurements of the room