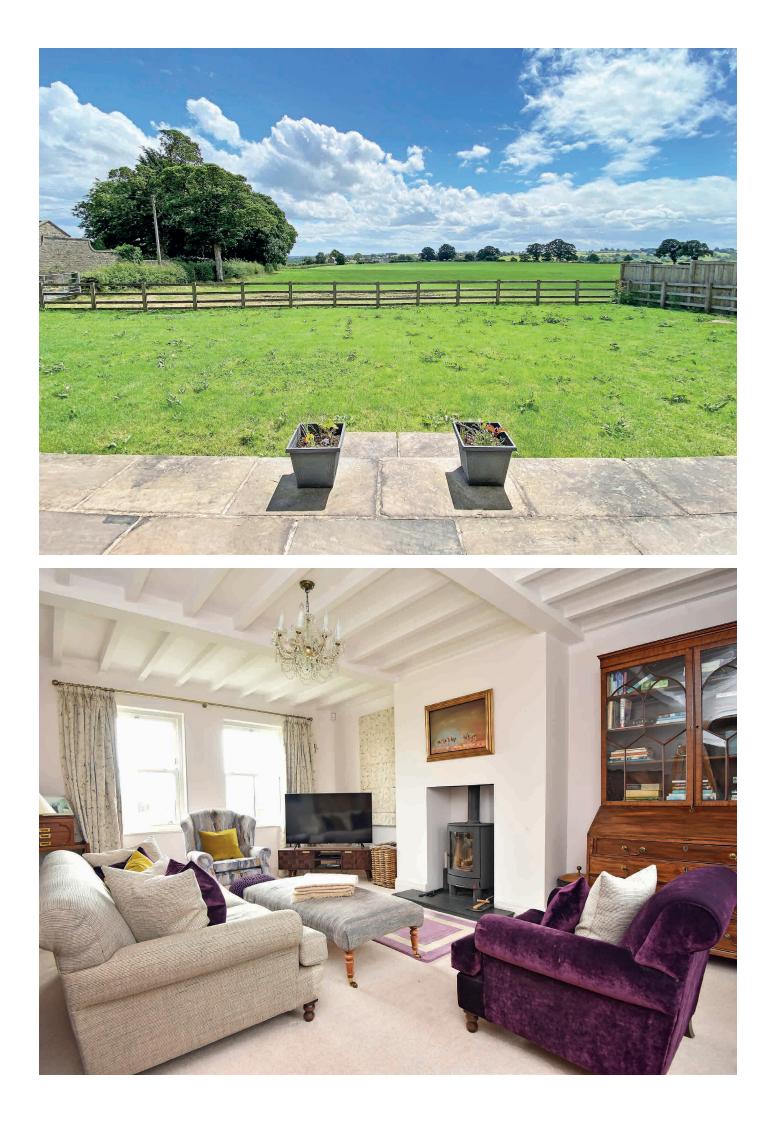

#### SITTING ROOM

A spacious reception room with windows to three sides and wood-burning stove.

#### **Outside**

The driveway provides ample, off-road parking and leads to a double garage. The property occupies a generous plot and has an attractive garden with lawn and patio, enjoying a delightful aspect directly over the adjoining countryside.