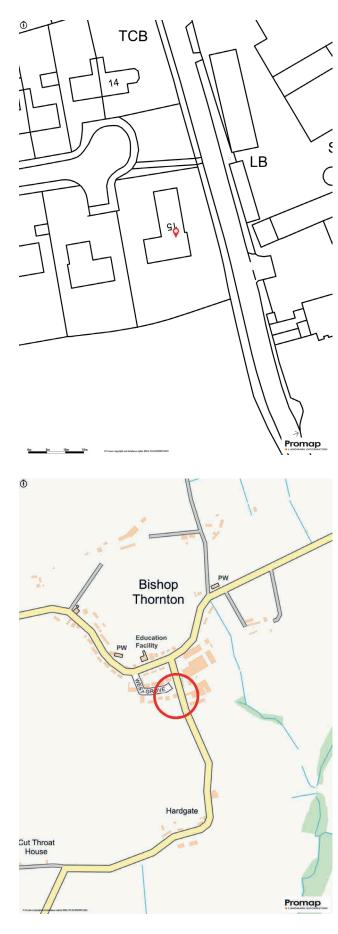

#### Location

The property forms part of this small select development of just five houses within the popular village of Bishop Thornton, surrounded by beautiful open countryside and conveniently located within a 15-minute drive of Harrogate. The nearby villages of Ripley, Hampsthwaite and Birstwith also provide an additional range of excellent local village amenities.