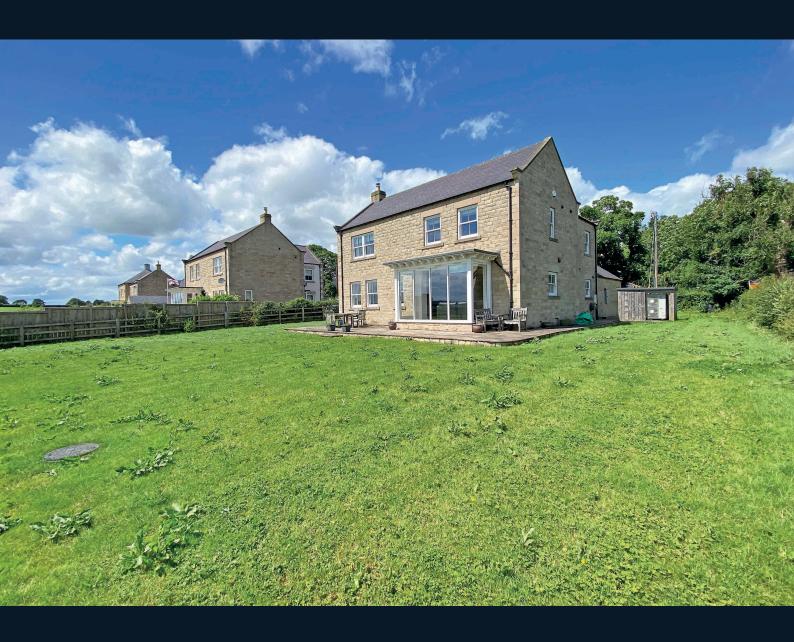

## **15 WEST GROVE, BISHOP THORNTON,**

Harrogate, HG3 3JU

A attractive and modern four-bedroom detached house situated in this delightful position, forming part of this select development built in 2019 and enjoying breath-taking views over the surrounding countryside.

This is beautifully presented property provides generous accommodation which is appointed to a high standard. On the ground floor there is a stunning open-plan kitchen and living area with full- height windows overlooking the garden and countryside beyond. There is also a generous sitting room with a wood-burning stove, together with a study, cloakroom, boot room and utility. Upstairs, there are four large double bedrooms, two of which have en-suite shower rooms, in addition to a modern family bathroom. The accommodation is appointed to a high standard and has the benefit of air-sourced central heating system and an attractive, good-sized garden with lawn, patio and enjoying delightful views over the surrounding countryside.

#### **Outside**

The driveway provides ample, off-road parking and leads to a double garage. The property occupies a generous plot and has an attractive garden with lawn and patio, enjoying a delightful aspect directly over the adjoining countryside.