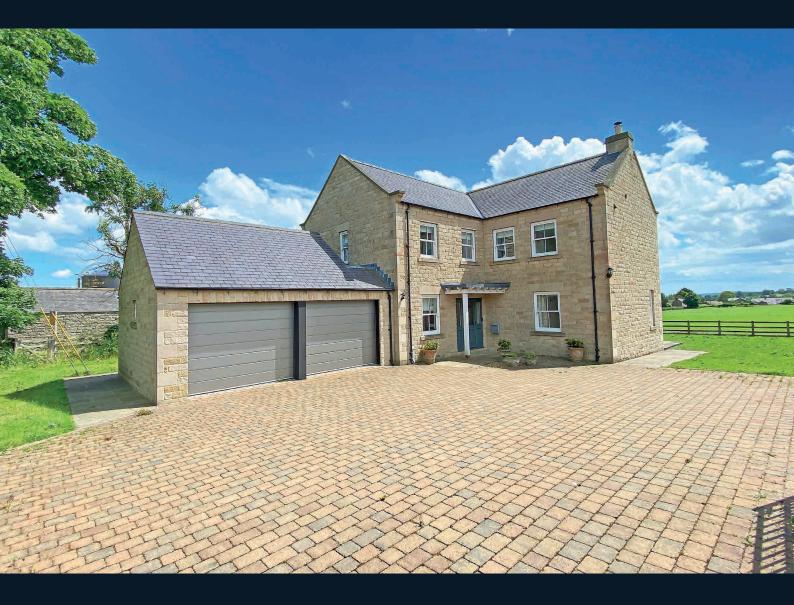

## **15 WEST GROVE, BISHOP THORNTON,**

Harrogate, HG3 3JU

A attractive and modern four-bedroom detached house situated in this delightful position, forming part of this select development built in 2019 and enjoying breath-taking views over the surrounding countryside.

#### **Outside**

The driveway provides ample, off-road parking and leads to a double garage. The property occupies a generous plot and has an attractive garden with lawn and patio, enjoying a delightful aspect directly over the adjoining countryside.

#### Location

The property forms part of this small select development of just five houses within the popular village of Bishop Thornton, surrounded by beautiful open countryside and conveniently located within a 15-minute drive of Harrogate. The nearby villages of Ripley, Hampsthwaite and Birstwith also provide an additional range of excellent local village amenities.