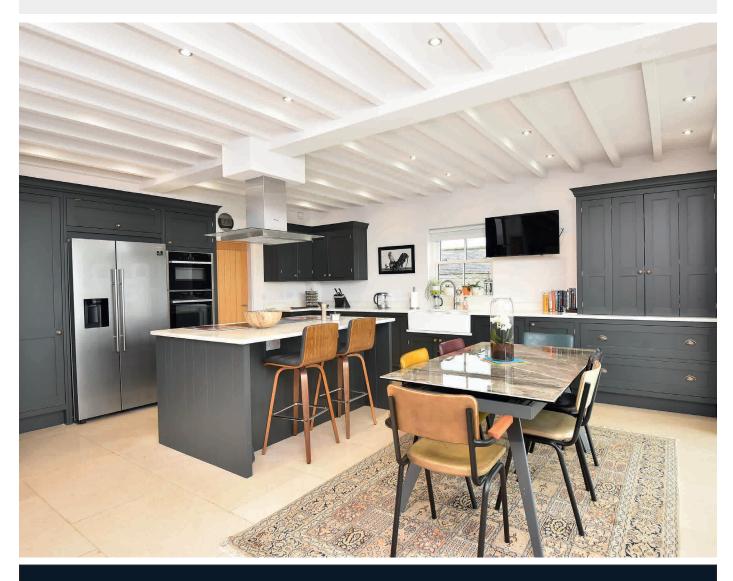

#### LIVING KITCHEN

A stunning open-plan living space with sitting and dining areas with windows overlooking the garden and countryside beyond.

The kitchen comprises a range of stylish fitted units with granite worktop, island and breakfast bar. Induction hob, double oven, integrated dishwasher and wine fridge.