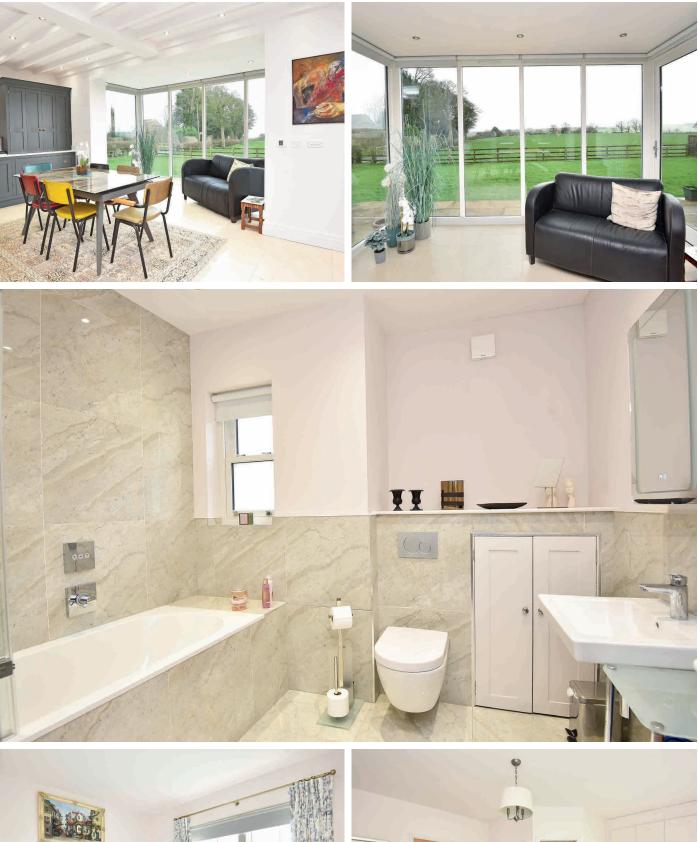

#### LIVING KITCHEN

A stunning open-plan living space with sitting and dining areas with windows overlooking the garden and countryside beyond.

The kitchen comprises a range of stylish fitted units with granite worktop, island and breakfast bar. Induction hob, double oven, integrated dishwasher and wine fridge.

#### BATHROOMS

There are two en-suite shower rooms and a family bathroom with modern white fittings, tiled walls and floors and heated towel rails.