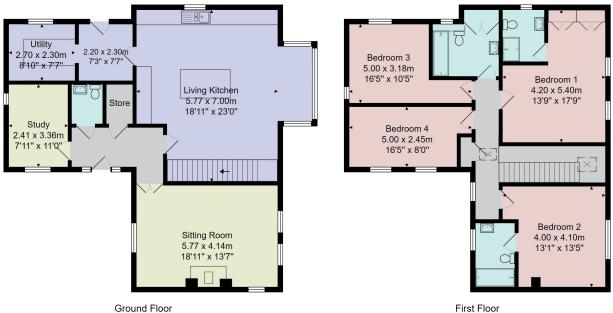

# **FLOOR PLAN**

Ground Floor

Total Area: 190.2 m<sup>2</sup> ... 2047 ft<sup>2</sup> All measurements are approximate and for display purposes only. No liability is accepted by either the agency or Box Property Solutions Ltd as to the exact measurements of the rooms. Box Property Solutions Ltd retains the copyright on this plan and allows agents to use it with agreed permission.