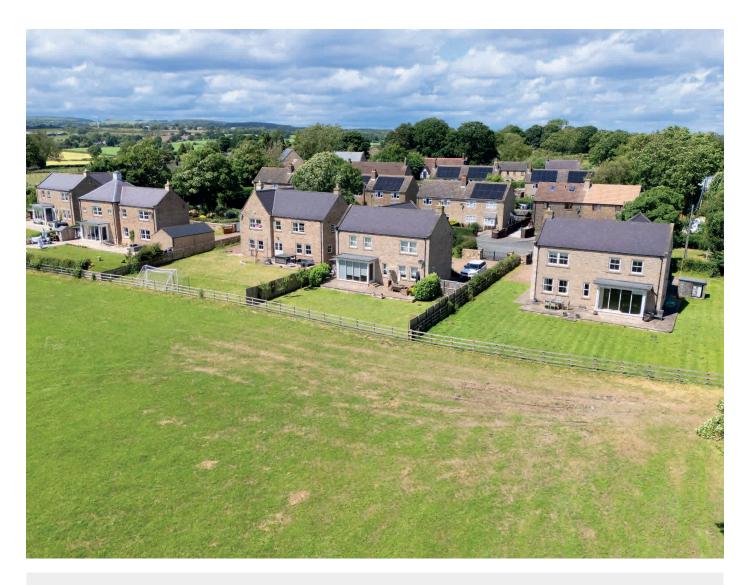

## **15 WEST GROVE, BISHOP THORNTON,**

Harrogate, HG3 3JU

A attractive and modern four-bedroom detached house situated in this delightful position, forming part of this select development built in 2019 and enjoying breath-taking views over the surrounding countryside.

#### Location

The property forms part of this small select development of just five houses within the popular village of Bishop Thornton, surrounded by beautiful open countryside and conveniently located within a 15-minute drive of Harrogate. The nearby villages of Ripley, Hampsthwaite and Birstwith also provide an additional range of excellent local village amenities.