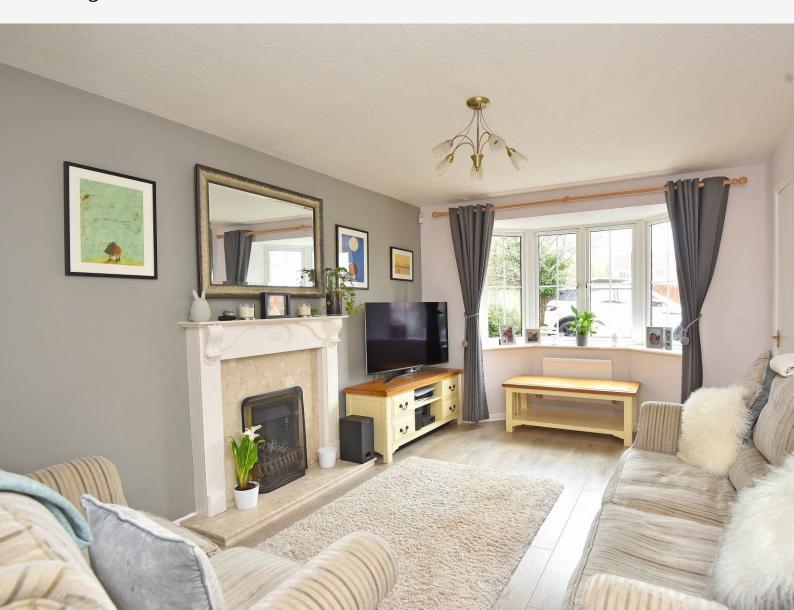

### **SITTING ROOM**

A spacious reception room with fireplace and livingflame gas fire.