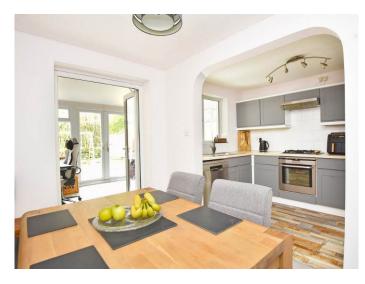

### **DINING KITCHEN**

With dining area and glazed doors leading to a conservatory. The kitchen comprises a range of fitted wall and base units with gas hob, integrated oven and space for appliances.