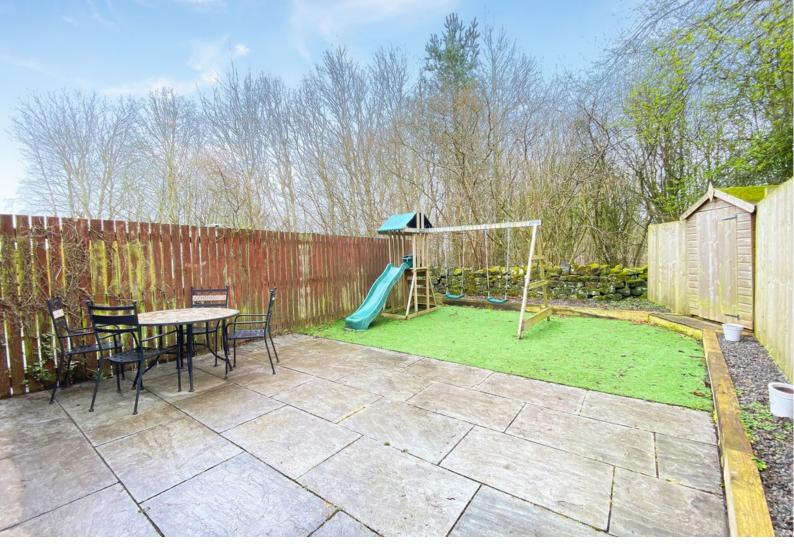

### **OUTSIDE**

The property is situated at the end of a quiet cul-de-sac and has a large plot with front garden and parking for at least two vehicles. To the rear there is an attractive and good-sized garden with lawn, patio and shed, enjoying a private aspect to the rear over the adjoining woodland.