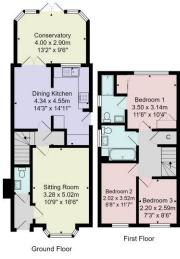

Tenure - Freehold

Council Tax Band - D

Total Area: 91.2 m² ... 982 ft²

All measurements are approximate and for display purposes only.

No liability is accepted by either the agency or 8ox Property Solutions Ltd as to the exact measurements of the rooms.

Box Property Solutions Ltd retains the copyright on this plan and allows agents to use it with agreed permission.