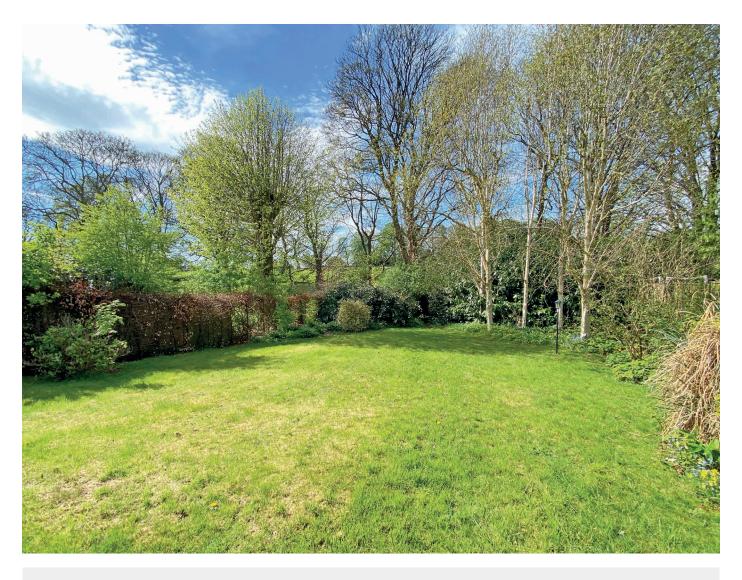

#### **Outside**

To the rear of the property there is a very good sized and attractive garden with extensive lawn, planted borders and paved sitting area. The garden enjoys a delightful aspect over open fields to the rear. At the front of the property, there is a further planted garden and a driveway provides parking and leads to a single garage.