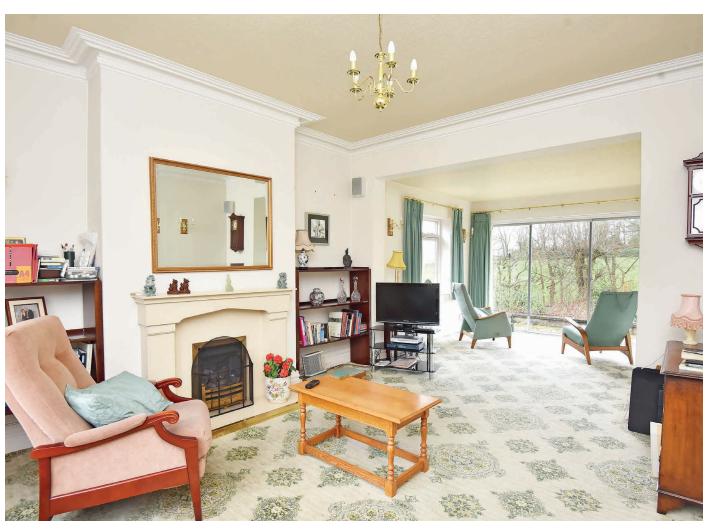

#### **SITTING ROOM**

A spacious reception room with feature fireplace with living flame gas fire, windows to the front and side and glazed sliding doors overlooking the delightful rear garden.