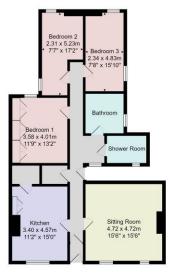

## **OUTSIDE**

There is a private parking space at the rear of the property and legal right of way to the back.

**Tenure - Freehold** 

Council Tax Band - B

Total Area:  $105.4 \text{ m}^2 \dots 1135 \text{ ft}^2$ All measurements are approximate and for display purposes only.
No liability is accepted by either the apency or Box Property Solutions Ltd as to the exact measurements of the rooms.
Box Property Solutions Ltd retains the copyright on this plan and allows agents to use it with agreed permission.