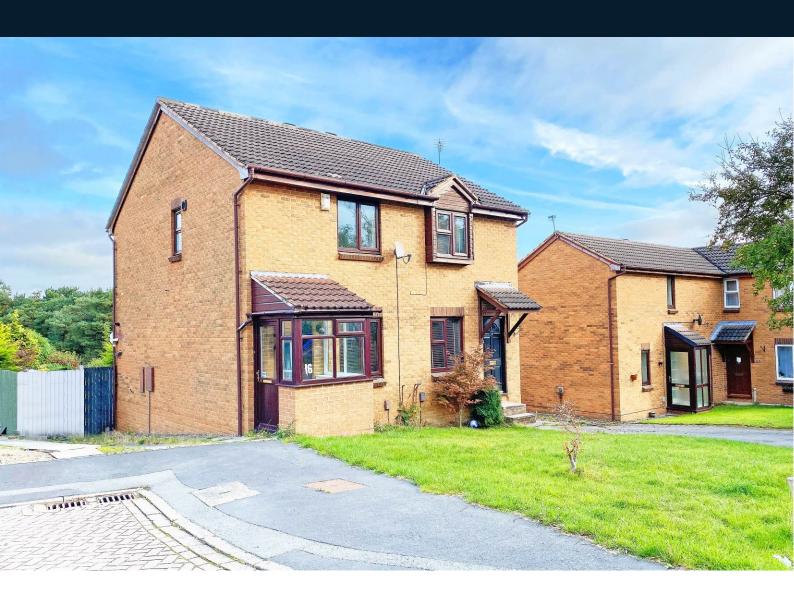

## 16 Pennywort Grove, Harrogate, North Yorkshire, HG3 2XJ

A two-bedroom semi-detached property with garden and driveway, situated in this quiet position close to local amenities.

This super property comprises a sitting room and dining kitchen and dining area, together with two good-sized bedrooms and a bathroom. A driveway provides parking and there is a good-sized garden to the rear of the property.

Pennywort Grove is a quiet residential street close to open countryside and well served by local amenities and just a short distance from Harrogate town centre. Offered for sale with no onward chain.

### **OUTSIDE**

A driveway provides parking. To the rear there is a good-sized garden with sitting areas and shed.

Tenure - Freehold

**Council Tax Band** - B

Total Area: 65.5 m² ... 705 ft²

All measurements are approximate and for display purposes only.