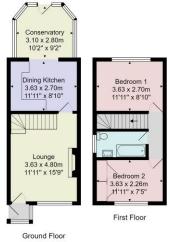

### **OUTSIDE**

A driveway provides parking. To the rear there is a good-sized garden with sitting areas and shed.

Tenure - Freehold

**Council Tax Band** - B

Total Area: 65.5 m² ... 705 ft²

All measurements are approximate and for display purposes only.

No liability is accepted by either the agency or 80x Property Solutions Ltd as to the exact measurements of the rooms.

Box Property Solutions Ltd retains the copyright on this plan and allows agents to use it with agreed permission.