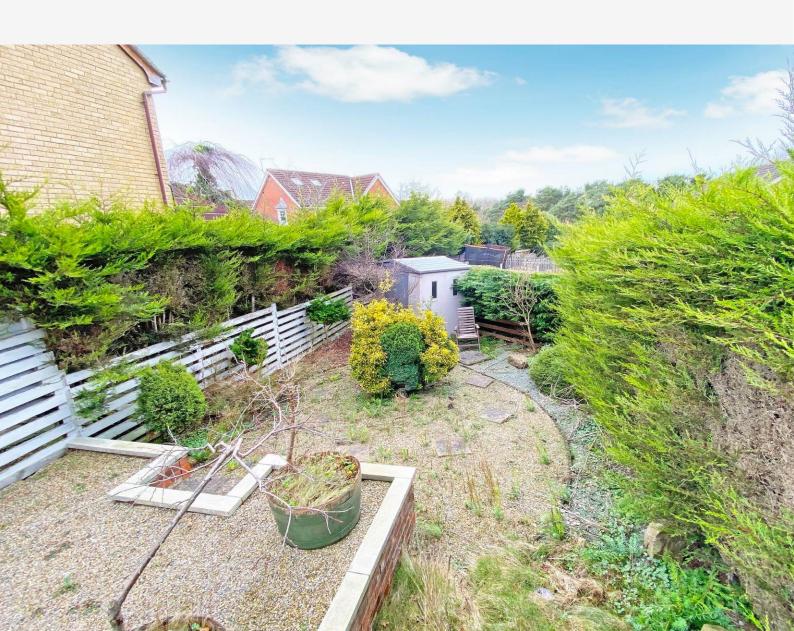

### **OUTSIDE**

A driveway provides parking. To the rear there is a good-sized garden with sitting areas and shed.

Tenure - Freehold

**Council Tax Band** - B

Total Area: 65.5 m² ... 705 ft²

All measurements are approximate and for display purposes only.