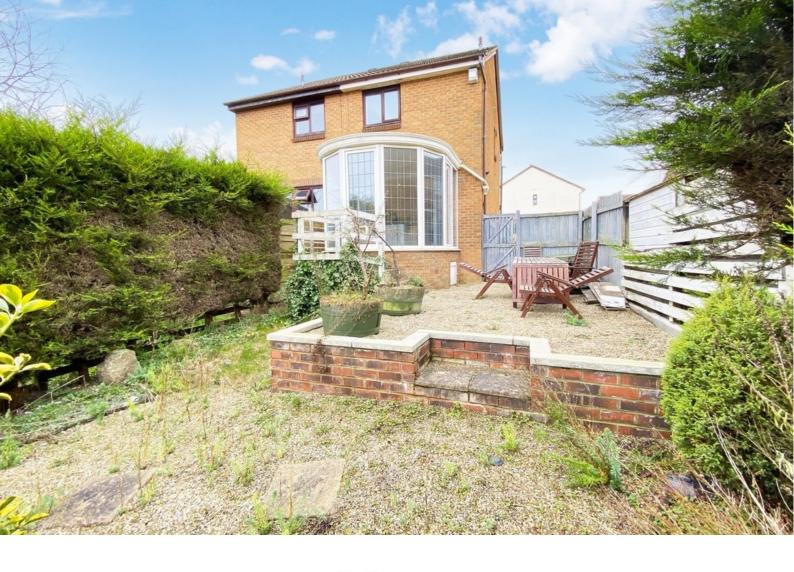

### **OUTSIDE**

A driveway provides parking. To the rear there is a good-sized garden with sitting areas and shed.

Tenure - Freehold

**Council Tax Band** - B

Total Area: 65.5 m² ... 705 ft²

All measurements are approximate and for display purposes only.