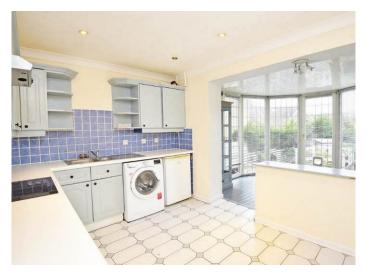

### KITCHEN AND CONSERVATORY

There is a kitchen with a fitted range of wall and base units with electric hob, integrated oven and space for appliances.

Open plan to the conservatory, which provides a spacious dining area with windows and glazed door overlooking the garden.