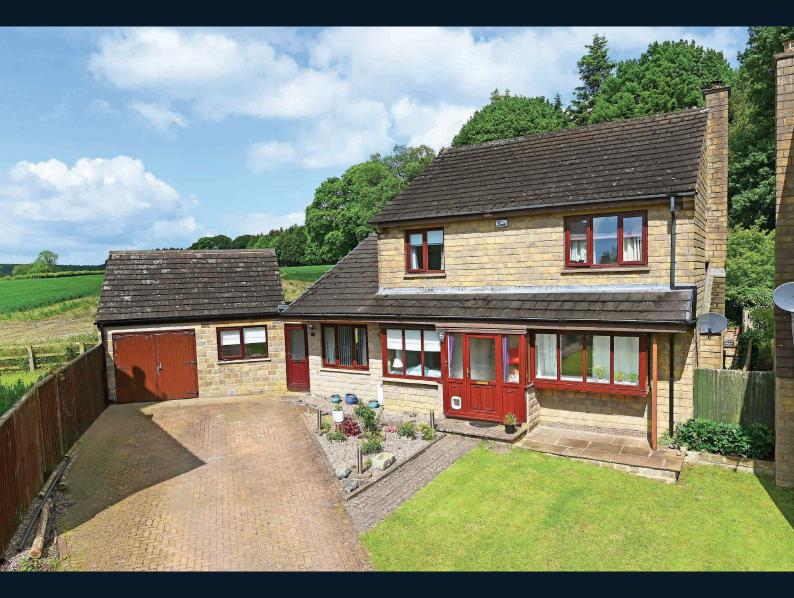

## 6 MOOR PARK CLOSE,

Beckwithshaw, Harrogate, HG3 ITR

A rare opportunity to purchase a particularly well-presented detached property extending to almost 2,000 square feet of well-proportioned internal space, including an attached one-bedroom annexe which offers a variety of options, located in the ever-popular village of Beckwithshaw, to the southwest of Harrogate.

#### OUTSIDE

The gardens and bedrooms at the rear of the property enjoy fantastic views over surrounding countryside towards the Moor Park Estate and woodland. Off-road parking is provided by an extensive driveway and a spacious garage.

#### **Position**

The property occupies a particularly quiet plot in the corner of this small residential cul-de-sac at the heart of the popular and highly convenient village of Beckwithshaw, which is located just two miles southwest of Harrogate. The village, with its thriving community, has the benefit of a primary school and popular public house and is surrounded by beautiful open countryside.