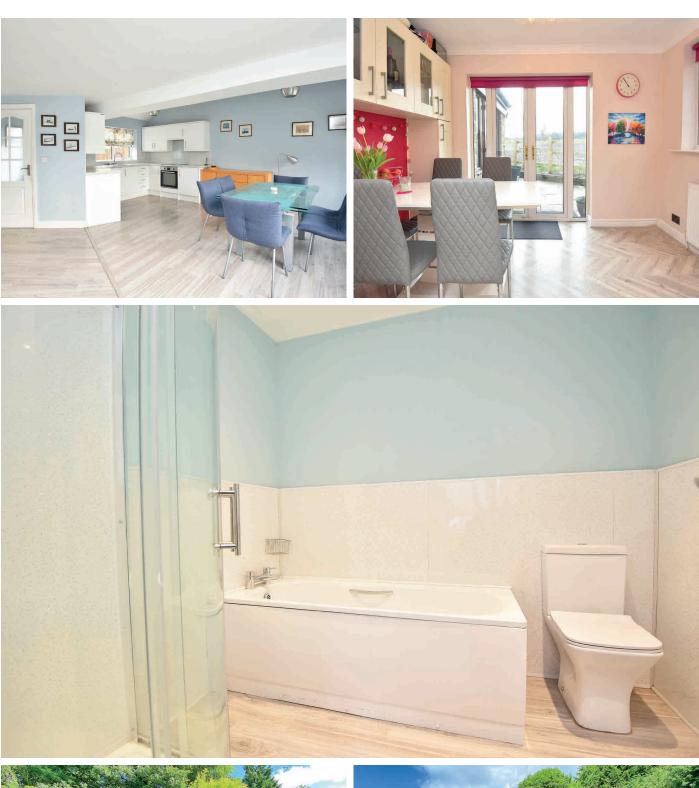

### ACCOMMODATION

The property, which has been substantially extended to the ground floor briefly comprises an entrance hall, sitting room with bay window, snug / lounge with sliding doors to the garden, extended modern dining kitchen with doors leading out to the side terrace and a cloakroom completes the ground floor accommodation. At first-floor level is a principal bedroom with fitted wardrobes and an en-suite shower room, three further bedrooms and a house bathroom.

#### ANNEXE

In addition to the main house, the annexe comprises a private entrance porch, bedroom, study / dressing room, contemporary bathroom and a modern open-plan kitchen / dining / sitting room with French doors to the rear patio which currently links to the main garden.