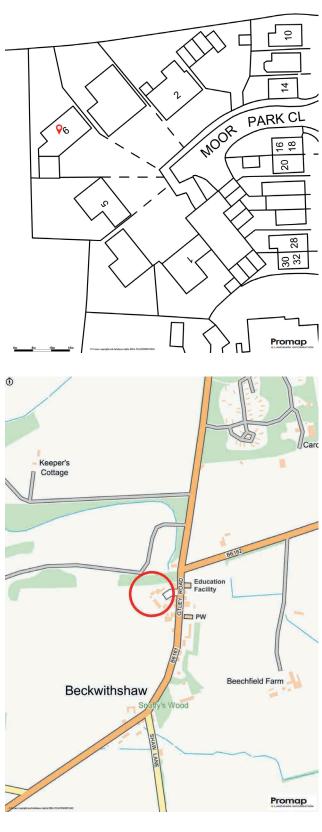

#### **Position**

The property occupies a particularly quiet plot in the corner of this small residential cul-de-sac at the heart of the popular and highly convenient village of Beckwithshaw, which is located just two miles southwest of Harrogate. The village, with its thriving community, has the benefit of a primary school and popular public house and is surrounded by beautiful open countryside.