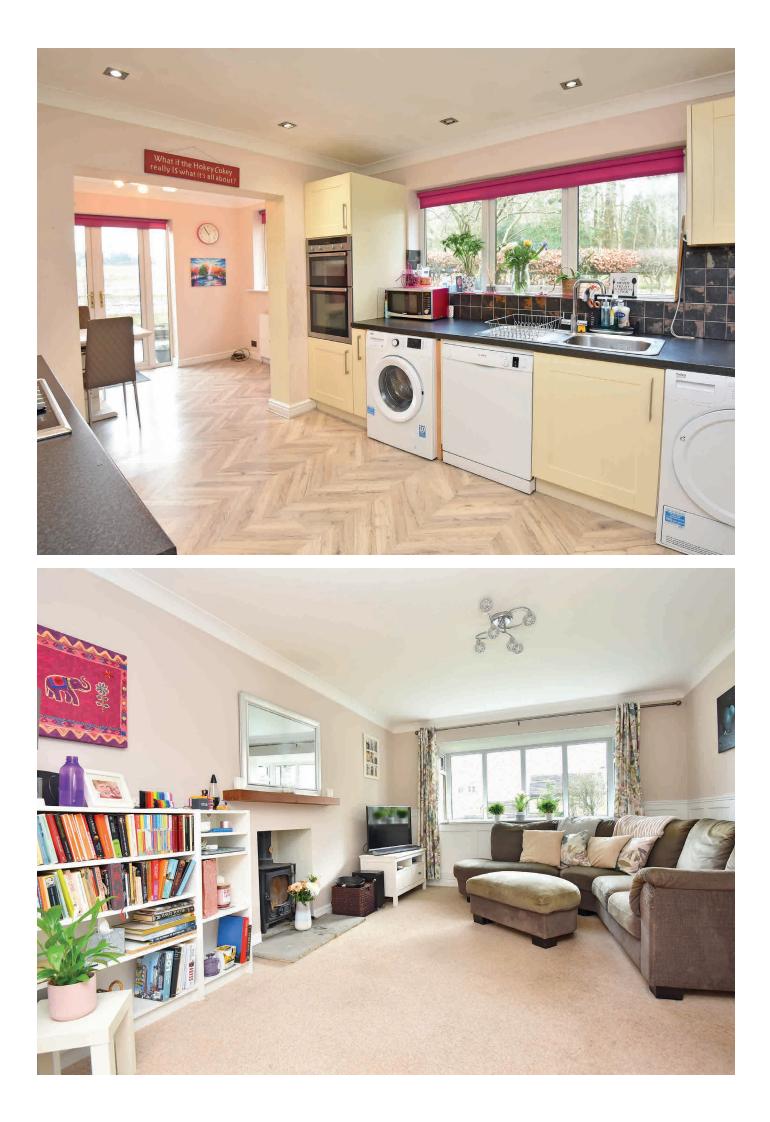

### ACCOMMODATION

The property, which has been substantially extended to the ground floor briefly comprises an entrance hall, sitting room with bay window, snug / lounge with sliding doors to the garden, extended modern dining kitchen with doors leading out to the side terrace and a cloakroom completes the ground floor accommodation. At first-floor level is a principal bedroom with fitted wardrobes and an en-suite shower room, three further bedrooms and a house bathroom.