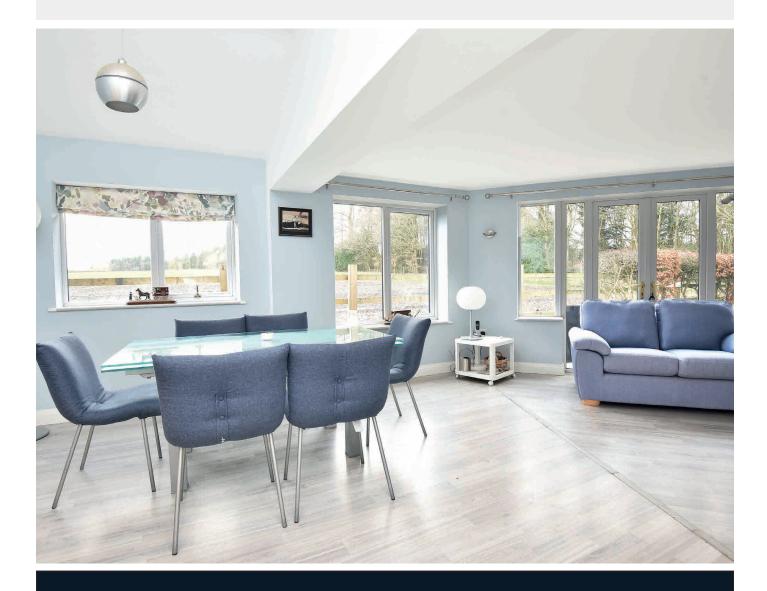

#### ANNEXE

In addition to the main house, the annexe comprises a private entrance porch, bedroom, study / dressing room, contemporary bathroom and a modern open-plan kitchen / dining / sitting room with French doors to the rear patio which currently links to the main garden.