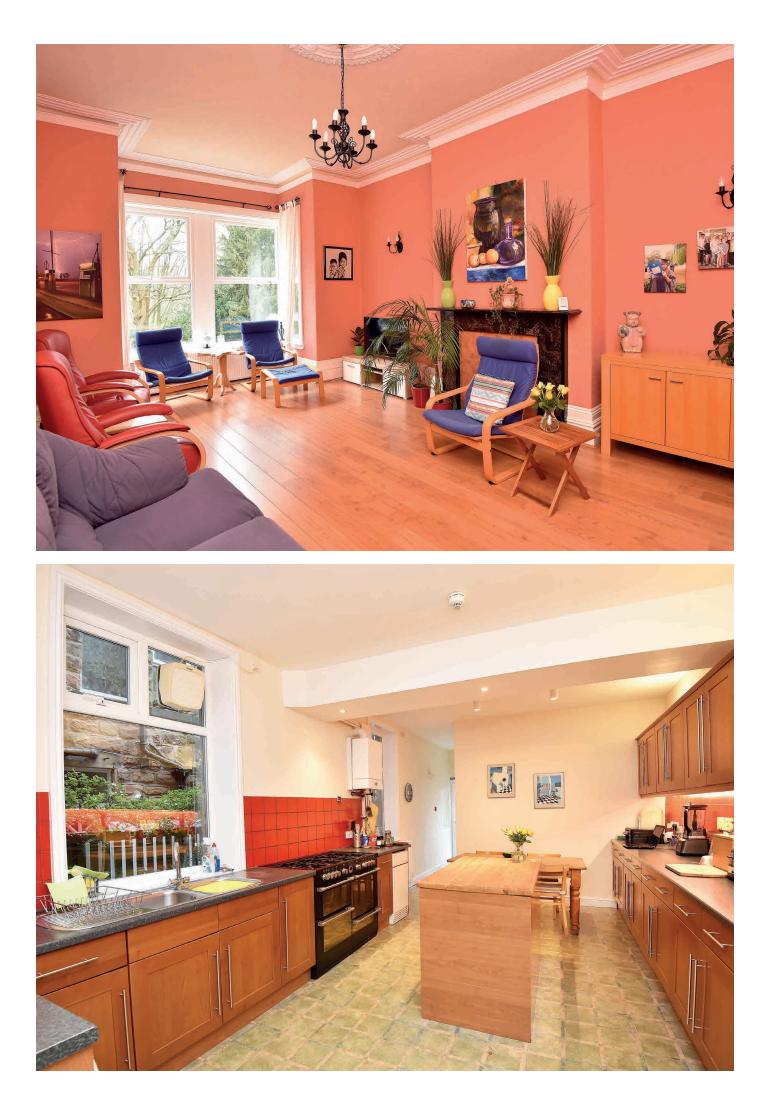

#### SITTING ROOM

A spacious reception room with bay window overlooking the Valley Gardens and attractive feature fireplace.

#### **DINING ROOM**

A further good-sized reception room.

#### **KITCHEN**

With dining area. The kitchen comprises a range of fitted units with island, range cooker and space and plumbing for dishwasher.