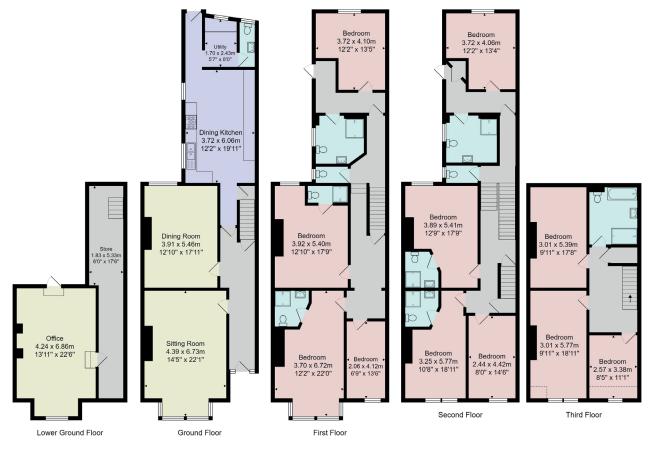

# **FLOOR PLAN**

Total Area: 417.8 m<sup>2</sup> ... 4497 ft<sup>2</sup> All measurements are approximate and for display purposes only. No liability is accepted by either the agency or Box Property Solutions Ltd as to the exact measurements of the rooms. Box Property Solutions Ltd retains the copyright on this plan and allows agents to use it with agreed permission.