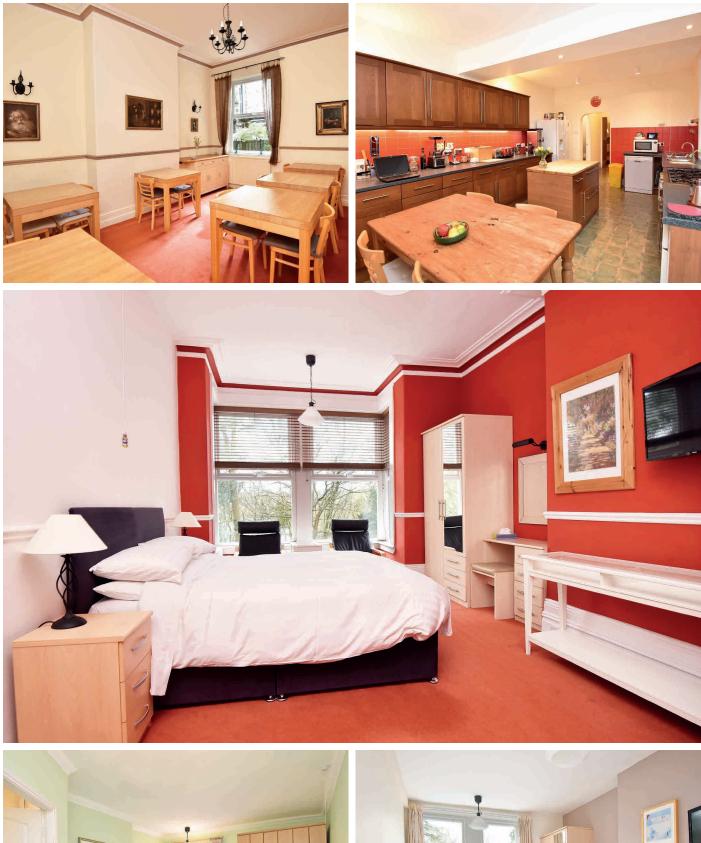

#### **KITCHEN**

With dining area. The kitchen comprises a range of fitted units with island, range cooker and space and plumbing for dishwasher.

#### **FIRST FLOOR**

On the first floor there are three double bedrooms with en-suite shower rooms, and an additional single bedroom with separate WC.

#### SECOND FLOOR

On the second floor there are three double bedrooms with en-suite shower rooms. There is a further bedroom with shower cubicle and washbasin.

Additional WC accessed from the landing.

#### THIRD FLOOR

There are three further bedrooms on the third floor, and a bathroom with bath and shower.