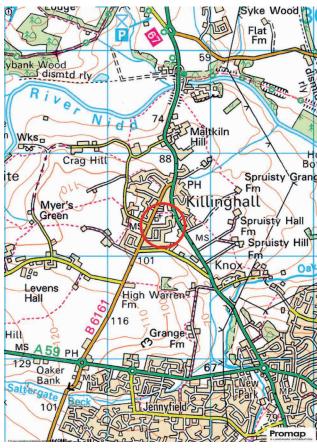

## 44 MOOR CLOSE, KILLINGHALL,

Harrogate, HG3 2DZ

A spacious and well-presented four-bedroom detached property with driveway, garage and attractive garden, situated in this delightful position in the heart of the popular village of Killinghall, enjoying direct access onto public green space.

The property occupies a generous plot, having a driveway, garage and attractive garden with lawn and patio and has direct access to the Glebe, which is a public green space for all to enjoy with a park, children's play area and outdoor gym. Killinghall is a popular village, well served by excellent local amenities including primary school and shop, and just a short drive from Harrogate town centre.