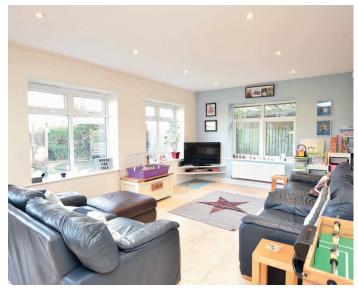

This excellent property provides generous and flexible accommodation. On the ground floor there is a stunning open-plan kitchen and living area which has glazed doors leading to the garden, together with a separate sitting room which has a wood-burning stove, a modern bathroom and two ground-floor double bedrooms. On the first floor there are two further good-sized bedrooms and a modern shower room.

#### LIVING KITCHEN

A stunning open-plan living space with windows and glazed doors overlooking the garden. The kitchen comprises a range of fitted wall and base units with induction hob, double oven, integrated dishwasher, fridge and freezer.