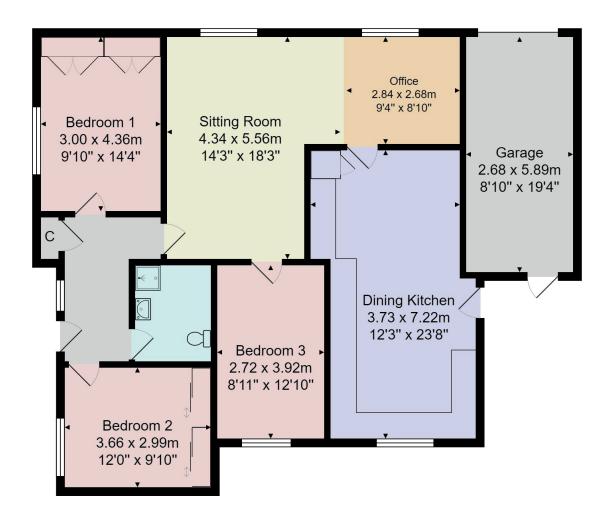

# FLOOR PLAN

Total Area: 125.8 m<sup>2</sup> ... 1354 ft<sup>2</sup>

All measurements are approximate and for display purposes only.

No liability is accepted by either the agency or Box Property Solutions Ltd as to the exact measurements of the rooms. Box Property Solutions Ltd retains the copyright on this plan and allows agents to use it with agreed permission.