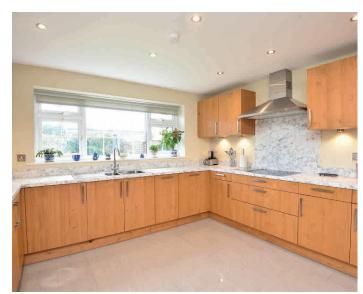

## **DINING KITCHEN**

A stunning open-plan, extended kitchen and dining area. The kitchen comprises a range of German-made wall and base units with electric hob, double oven and microwave, integrated dishwasher, washing machine and tumble dryer. Free-standing fridge / freezer.