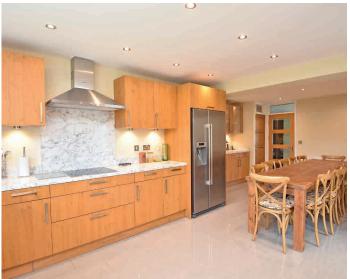

## **DINING KITCHEN**

A stunning open-plan, extended kitchen and dining area. The kitchen comprises a range of German-made wall and base units with electric hob, double oven and microwave, integrated dishwasher, washing machine and tumble dryer. Free-standing fridge / freezer.