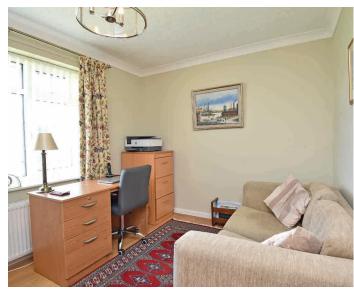

#### **OFFICE**

A useful workspace, with access from the sitting room. Window to front.