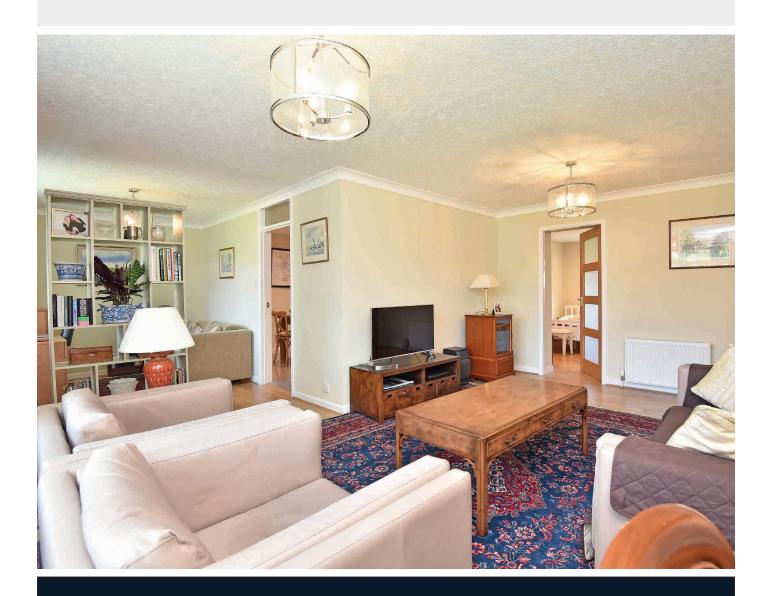

## SITTING ROOM

A large reception room with window to front.

#### **OFFICE**

A useful workspace, with access from the sitting room. Window to front.