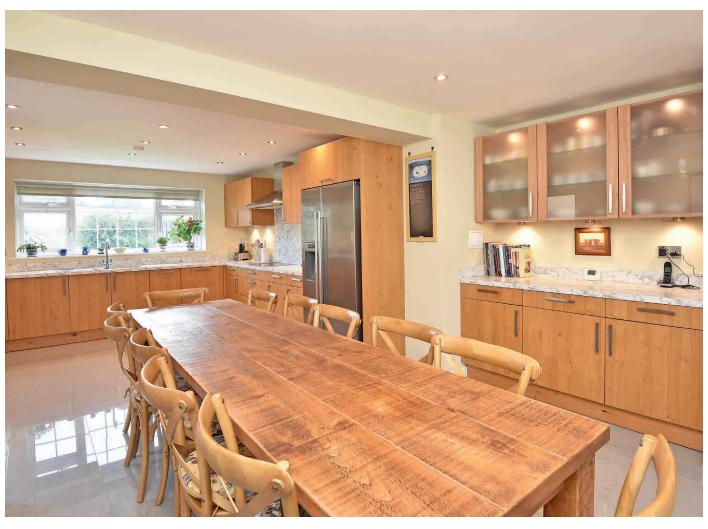

## **DINING KITCHEN**

A stunning open-plan, extended kitchen and dining area. The kitchen comprises a range of German-made wall and base units with electric hob, double oven and microwave, integrated dishwasher, washing machine and tumble dryer. Free-standing fridge / freezer.