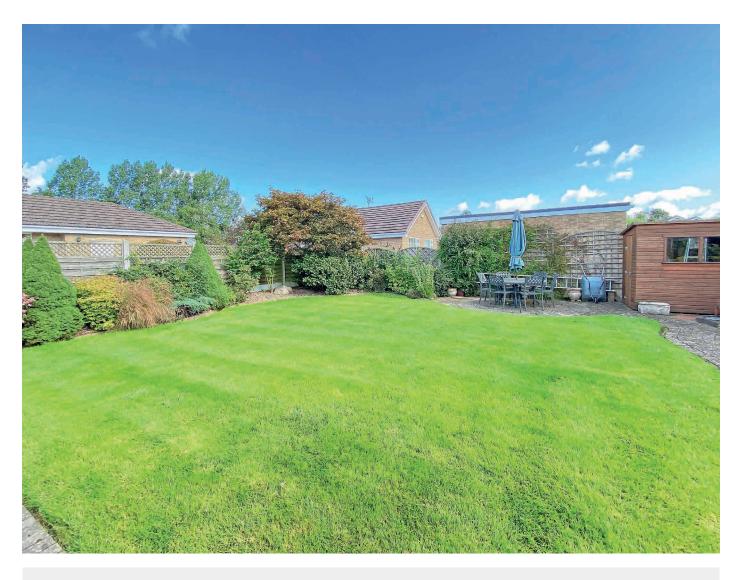

This super bungalow has the benefit of an extension which provides a large open-plan dining kitchen with a quality fitted kitchen, in addition to the sitting room, office, three double bedrooms and shower room. The property also benefits from a modern gas central heating system. Outside, the property has a double-width drive which provides parking and leads to the garage, and there is a large and attractive garden to the rear with lawn, planted borders, patio and shed.

## Outside

A double-width drive provides parking and leads to a single garage. To the rear of the property there is a large and attractive garden with lawn, planted borders, paved sitting areas and a timber garden shed.