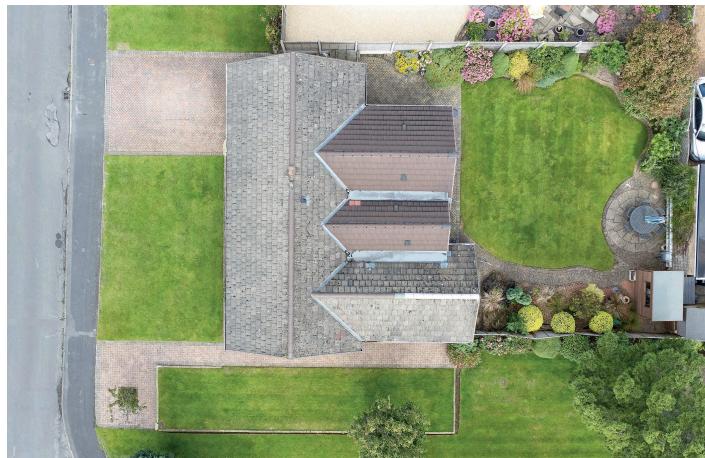

This super bungalow has the benefit of an extension which provides a large open-plan dining kitchen with a quality fitted kitchen, in addition to the sitting room, office, three double bedrooms and shower room. The property also benefits from a modern gas central heating system. Outside, the property has a double-width drive which provides parking and leads to the garage, and there is a large and attractive garden to the rear with lawn, planted borders, patio and shed.

## Outside

A double-width drive provides parking and leads to a single garage. To the rear of the property there is a large and attractive garden with lawn, planted borders, paved sitting areas and a timber garden shed.