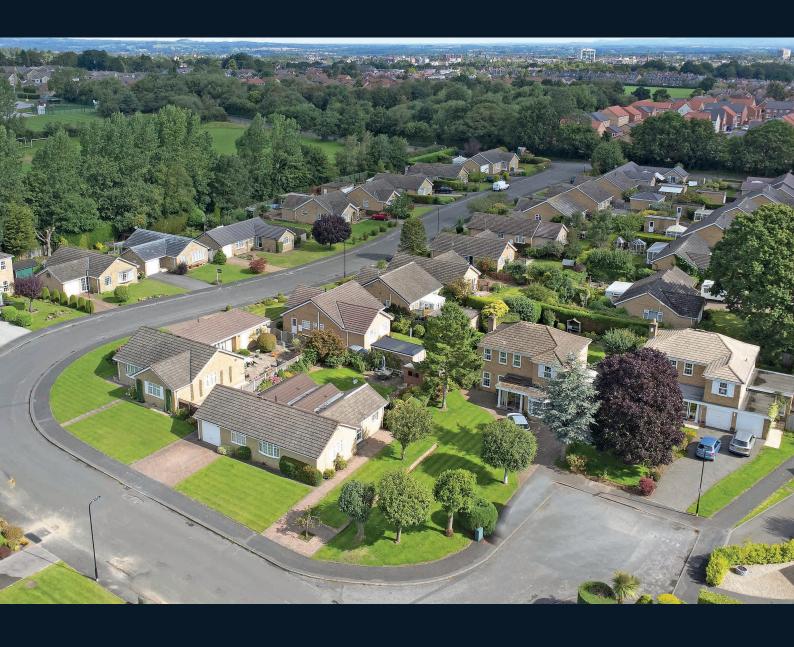

## **36 ROSSETT AVENUE,**

Harrogate, HG2 9NA

A beautifully presented three-bedroom detached bungalow which has been extended and modernised by the current owner to create high-quality modern accommodation with a large and attractive garden, situated on a quiet street in this popular south Harrogate location.

This super bungalow has the benefit of an extension which provides a large open-plan dining kitchen with a quality fitted kitchen, in addition to the sitting room, office, three double bedrooms and shower room. The property also benefits from a modern gas central heating system. Outside, the property has a double-width drive which provides parking and leads to the garage, and there is a large and attractive garden to the rear with lawn, planted borders, patio and shed.

The property is situated in this desirable location on the south side of Harrogate, well served by local amenities and close to the town centre.

Sitting Room · Office · Dining Kitchen

3 Bedrooms · Bathroom