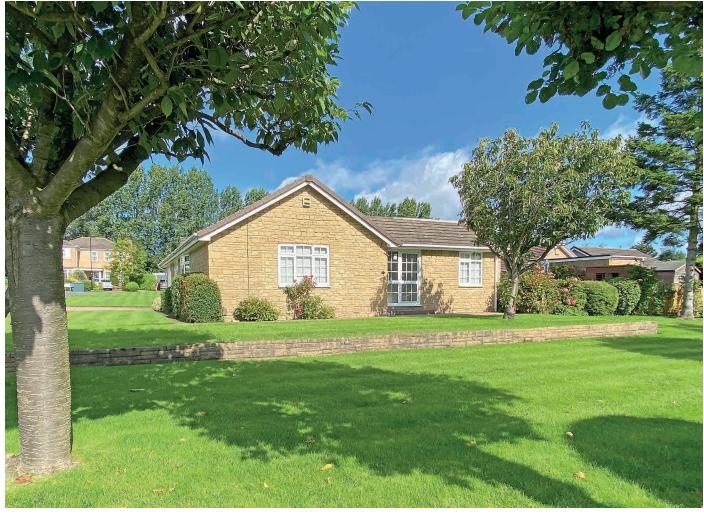

This super bungalow has the benefit of an extension which provides a large open-plan dining kitchen with a quality fitted kitchen, in addition to the sitting room, office, three double bedrooms and shower room. The property also benefits from a modern gas central heating system. Outside, the property has a double-width drive which provides parking and leads to the garage, and there is a large and attractive garden to the rear with lawn, planted borders, patio and shed.

## Outside

A double-width drive provides parking and leads to a single garage. To the rear of the property there is a large and attractive garden with lawn, planted borders, paved sitting areas and a timber garden shed.