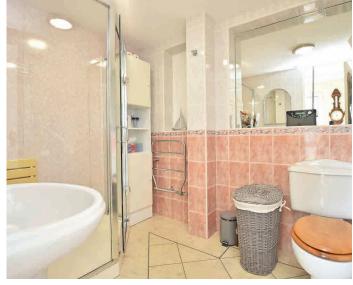

is popular south Harrogate location.

This super bungalow has the benefit of an extension which provides a large open-plan dining kitchen with a quality fitted kitchen, in addition to the sitting room, office, three double bedrooms and shower room. The property also benefits from a modern gas central heating system. Outside, the property has a double-width drive which provides parking and leads to the garage, and there is a large and attractive garden to the rear with lawn, planted borders, patio and shed.

The property is situated in this desirable location on the south side of Harrogate, well served by local amenities and close to the town centre.



Sitting Room · Office · Dining Kitchen

3 Bedrooms · Bathroom

Off-Road Parking · Single Garage · Large Lawned Garden To Rear

















## **ACCOMMODATION**

## **RECEPTION HALL**

A reception hall with a fitted cupboard.

## SITTING ROOM

A large reception room with window to front.

#### **OFFICE**

A useful workspace, with access from the sitting room. Window to front.

## **DINING KITCHEN**

A stunning open-plan, extended kitchen and dining area. The kitchen comprises a range of German-made wall and base units with electric hob, double oven and microwave, integrated dishwasher, washing machine and tumble dryer. Free-standing fridge / freezer.

## **BEDROOM 1**

A double bedroom with fitted wardrobes.

## BEDROOM 2

A double bedroom with fitted wardrobe.

#### **BEDROOM 3**

A further double bedroom.

## BATHROOM

A white suite comprising WC, washbasin and large shower.

# FLOOR PLAN



Total Area: 125.8 m<sup>2</su