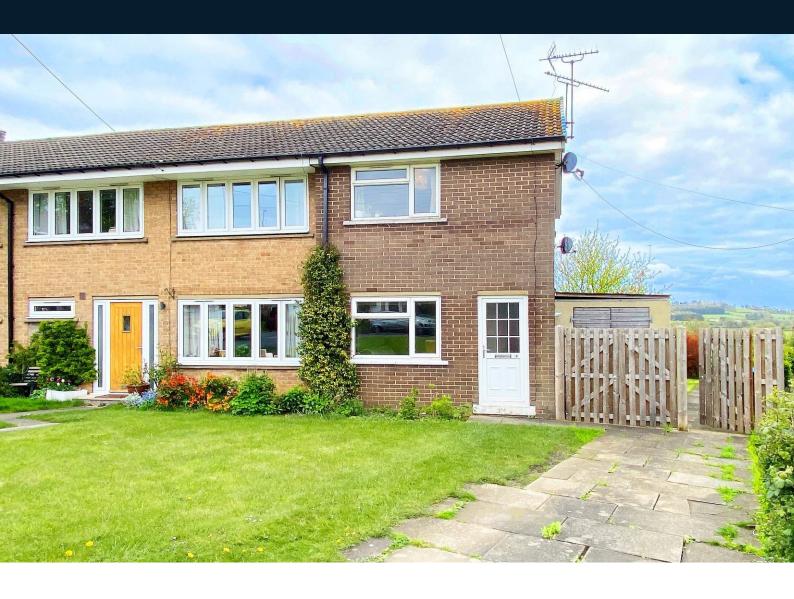

## 38 Kingsway, Huby, Leeds, North Yorkshire, LS17 0AL

An attractive two-bedroom end-of-terrace property occupying a larger-than-average plot with stunning long-distance views to the rear, providing one of the best outlooks in the region across the Wharfe Valley.

The property offers well-presented accommodation, with two bedrooms, modern bathroom, sitting room and dining kitchen. A generous driveway to the front provides ample parking and there are good-sized gardens to front, rear and side with open aspect.

### **OUTSIDE**

A particular feature of the property is the large garden and plot. there is a generous driveway to the front which provides ample parking and there are good-sized gardens to front, rear and side with open aspect and stunning views. There is a useful outside store.