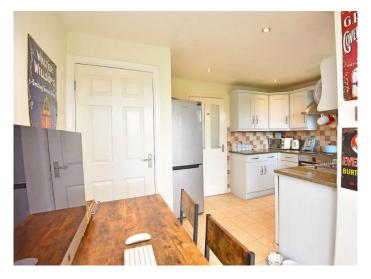

### **DINING KITCHEN**

A spacious dining kitchen with a range of wall and base units. Electric hob, integrated electric oven with extractor above, and plumbing for dishwasher. Windows to rear with stunning long-distance views. Dining area and glazed doors leading to the garden. Utility cupboard with plumbing for washing machine.