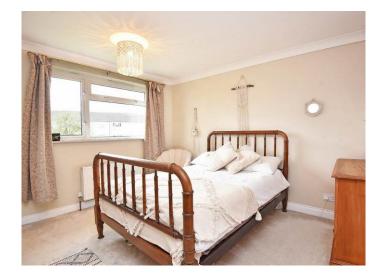

## FIRST FLOOR BEDROOM 1

A spacious double bedroom with window to front. Fitted cupboard / walk-in-wardrobe.

### **BEDROOM 2**

A further bedroom with window to rear.