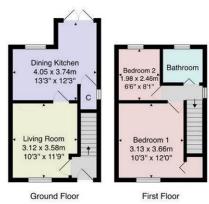

# GROUND FLOOR SITTING ROOM

A reception room with window to front. Door leads to -

### **DINING KITCHEN**

A spacious dining kitchen with a range of wall and base units. Electric hob, integrated electric oven with extractor above, and plumbing for dishwasher. Windows to rear with stunning long-distance views. Dining area and glazed doors leading to the garden. Utility cupboard with plumbing for washing machine.

## FIRST FLOOR BEDROOM 1

A spacious double bedroom with window to front. Fitted cupboard / walk-in-wardrobe.

### **BEDROOM 2**

A further bedroom with window to rear.

### **BATHROOM**

Modern bathroom with white suite comprising lowflush WC, washbasin, and bath with shower above. Window to rear.

Tenure - Freehold

Council Tax Band - B

EPC - D

Total Area: 52.6 m² ... 566 ft²

All measurements are approximate and for display purposes only.

No liability is accepted by either the agency or Box Property Solutions Ltd as to the exact measurements of the rooms.