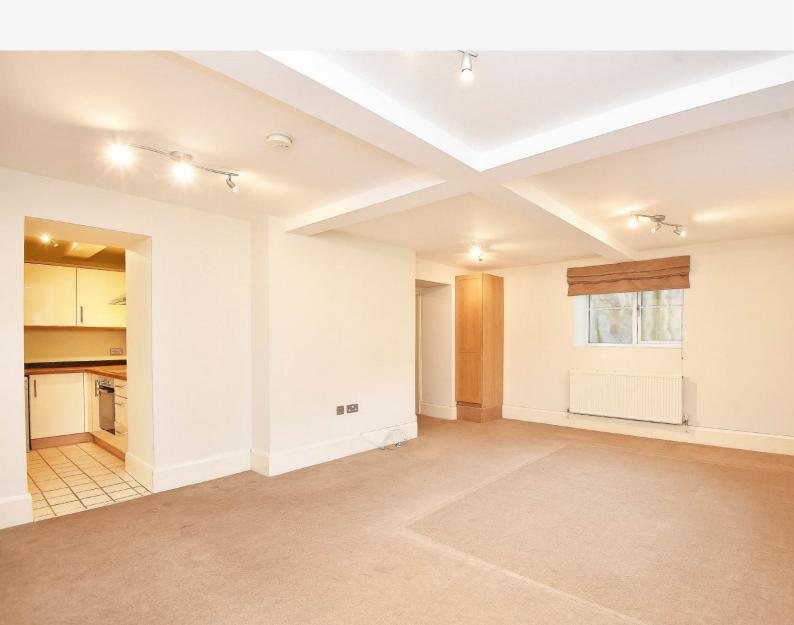

Flat 7, 15 Leeds Road, Harrogate, North Yorkshire, HG2 8AY £140,000



# Flat 7, 15 Leeds Road, Harrogate, North Yorkshire, HG2 8AY

A good-sized one-bedroom apartment with private entrance and parking space, situated in this prime Harrogate location on the south side of Harrogate and close to the famous Harrogate Stray.

The property offers well-appointed accommodation with a large living area, well-equipped kitchen, double bedroom and shower room. The property has the rare benefit of an allocated parking space.

15 Leeds Road is a distinctive building, located close to the famous Harrogate stray and within easy walking distance of Harrogate town centre and is well served by excellent local amenities, including a parade of shops along Leeds Road. Offered for sale with no onward chain.











#### **LIVING AREA**

A spacious living space with sitting and dining areas.

#### KITCHEN

With a range of fitted units with electric hob, integrated oven and space and plumbing for appliances.

#### **BEDROOM**

A good-sized double bedroom.

### **SHOWER ROOM**

With WC, washbasin and shower.

### **OUTSIDE**

The property has the benefit of an allocated parking space.

#### **TENURE**

The property is leasehold having a new long lease of 999 years.

### **AGENT'S NOTE**

The apartment has a responsibility to contribute 8% of the service charge for the building.

Tenure - Leasehold

**Council Tax Band -** A





Total Area: 52.3 m² ... 563 ft²

All measurements are approximate and for display purposes only.

No liability is accepted by either the agency or Box Property Solution