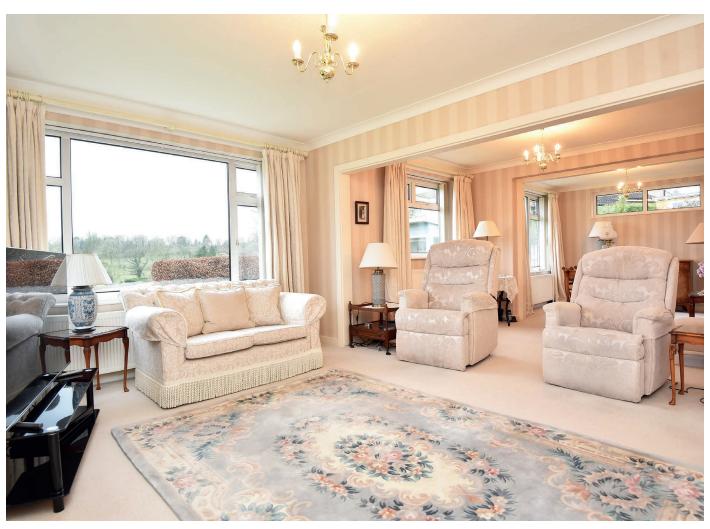

## RECEPTION HALL SITTING ROOM / DINING ROOM

A spacious living space with windows, enjoying a delightful outlook over the surrounding countryside. The sitting area has an attractive fireplace with living-flame gas fire and is open plan to the dining area.