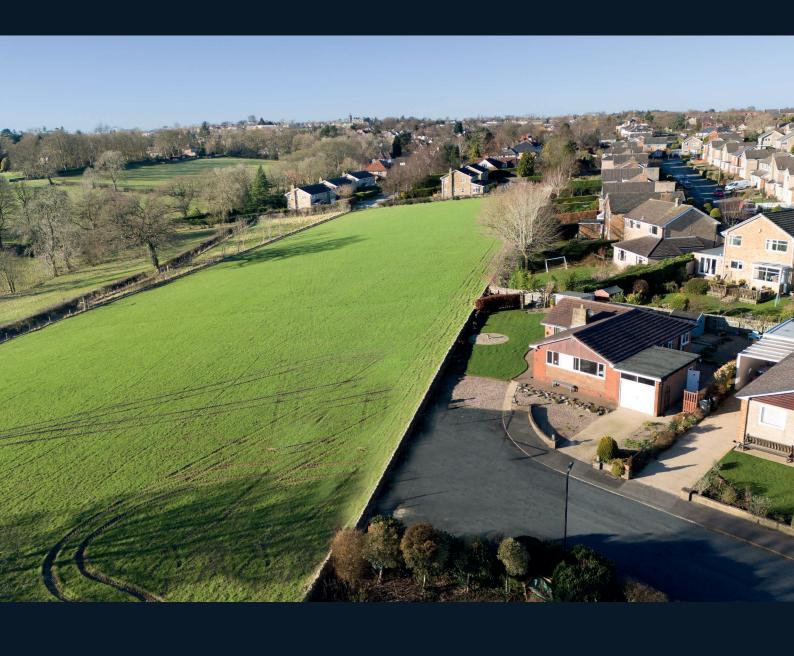

### 6 FIRS GROVE,

Harrogate, HG2 9HQ

A beautifully presented three-bedroom detached bungalow in this delightful position at the end of a quiet cul-de-sac, enjoying a breathtaking outlook over surrounding countryside. This impressive and individual bungalow provides high-quality accommodation comprising a large reception room with space for sitting and dining areas, together with a well-equipped kitchen, three double bedrooms, a modern bathroom and additional WC.

A particular feature of the property is the large and attractive garden with lawn, patios and summerhouse, all enjoying a delightful outlook over surrounding countryside. A double driveway provides parking and access to the single garage.

#### **Outside**

A double-width drive to the front provides ample parking and leads to a single garage. The property occupies a particularly generous plot, being at the end of the quiet cul-de-sac, and has a very good sized and attractive garden with lawn and patio enjoying delightful views over the immediate surrounding countryside. The property also has a summerhouse with full electrics and remote- controlled electric fire, which provides a sitting area with glazed doors and windows overlooking the garden, and there is a useful timber garden shed.