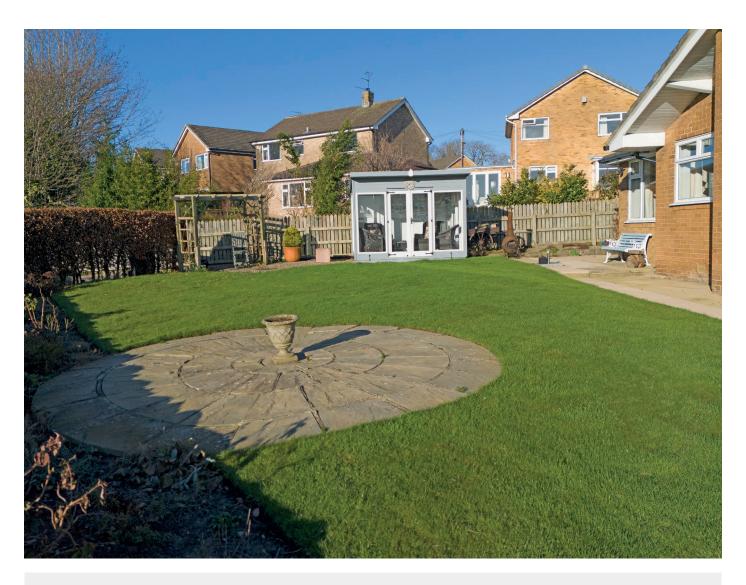

A particular feature of the property is the large and attractive garden with lawn, patios and summerhouse, all enjoying a delightful outlook over surrounding countryside. A double driveway provides parking and access to the single garage.

#### **Outside**

A double-width drive to the front provides ample parking and leads to a single garage. The property occupies a particularly generous plot, being at the end of the quiet cul-de-sac, and has a very good sized and attractive garden with lawn and patio enjoying delightful views over the immediate surrounding countryside. The property also has a summerhouse with full electrics and remote- controlled electric fire, which provides a sitting area with glazed doors and windows overlooking the garden, and there is a useful timber garden shed.