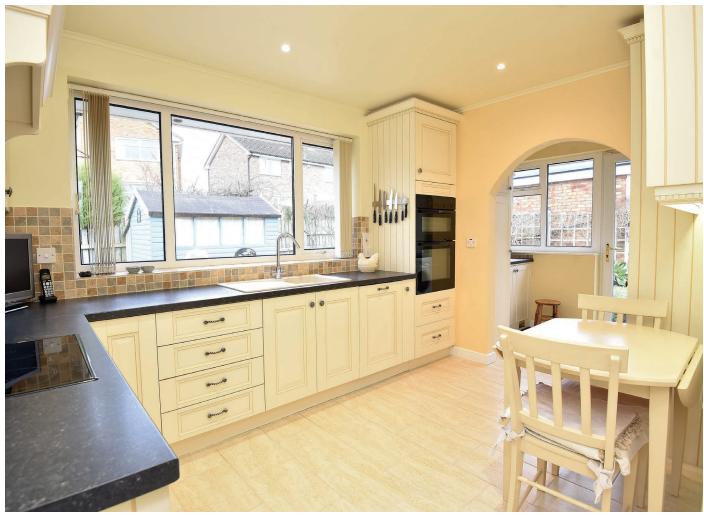

#### **KITCHEN**

Will a range of fitted units with electric hob and double oven. Integrated dishwasher, fridge / freezer and space for additional appliances.