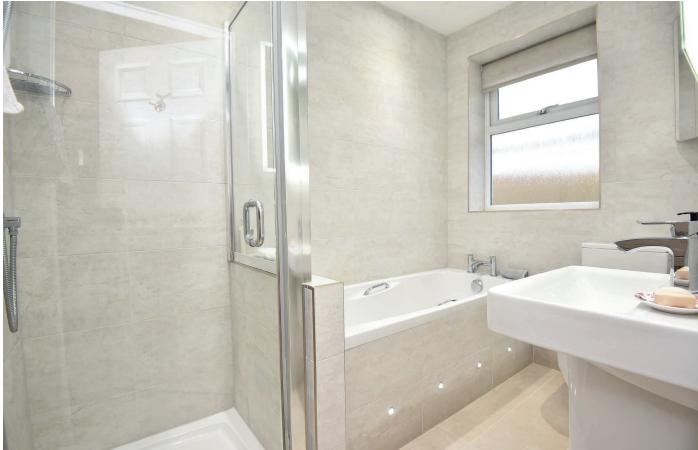

#### **BATHROOM**

A modern white suite comprising WC, washbasin, bath and shower. Tiled walls and floor.