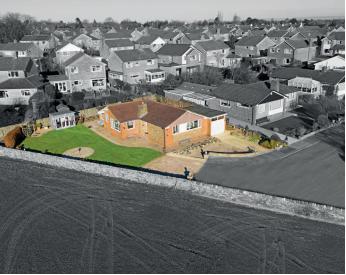

### 6 FIRS GROVE,

Harrogate, HG2 9HQ

A beautifully presented three-bedroom detached bungalow in this delightful position at the end of a quiet cul-de-sac, enjoying a breathtaking outlook over surrounding countryside. This impressive and individual bungalow provides high-quality accommodation comprising a large reception room with space for sitting and dining areas, together with a well-equipped kitchen, three double bedrooms, a modern bathroom and additional WC.

A particular feature of the property is the large and attractive garden with lawn, patios and summerhouse, all enjoying a delightful outlook over surrounding countryside. A double driveway provides parking and access to the single garage.

#### **Outside**

A double-width drive to the front provides ample parking and leads to a single garage. The property occupies a particularly generous plot, being at the end of the quiet cul-de-sac, and has a very good sized and attractive garden with lawn and patio enjoying delightful views over the immediate surrounding countryside. The property also has a summerhouse with full electrics and remote- controlled electric fire, which provides a sitting area with glazed doors and windows overlooking the garden, and there is a useful timber garden shed.