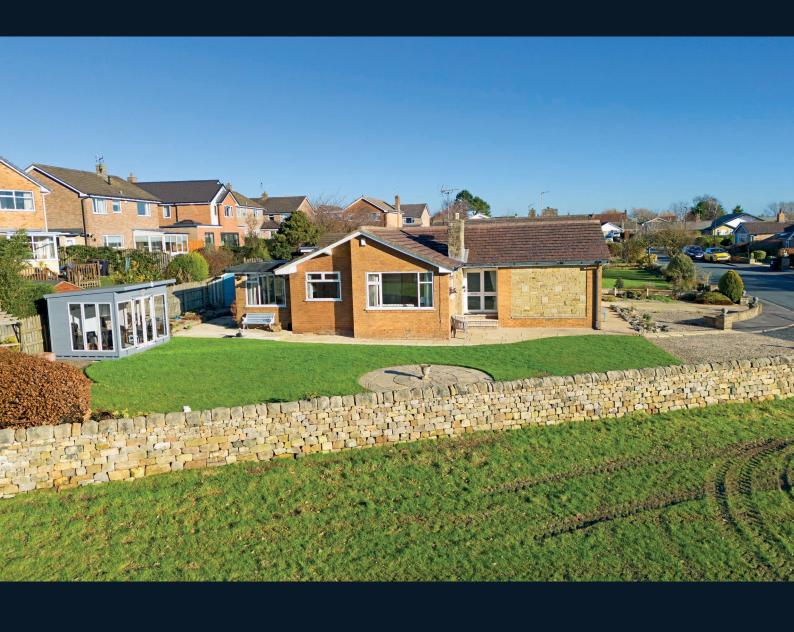

### 6 FIRS GROVE,

Harrogate, HG2 9HQ

A beautifully presented three-bedroom detached bungalow in this delightful position at the end of a quiet cul-de-sac, enjoying a breathtaking outlook over surrounding countryside. This impressive and individual bungalow provides high-quality accommodation comprising a large reception room with space for sitting and dining areas, together with a well-equipped kitchen, three double bedrooms, a modern bathroom and additional WC.

A particular feature of the property is the large and attractive garden with lawn, patios and summerhouse, all enjoying a delightful outlook over surrounding countryside. A double driveway provides parking and access to the single garage.

#### **Outside**

A double-width drive to the front provides ample parking and leads to a single garage. The property occupies a particularly generous plot, being at the end of the quiet cul-de-sac, and has a very good sized and attractive garden with lawn and patio enjoying delightful views over the immediate surrounding countryside. The property also has a summerhouse with full electrics and remote- controlled electric fire, which provides a sitting area with glazed doors and windows overlooking the garden, and there is a useful timber garden shed.