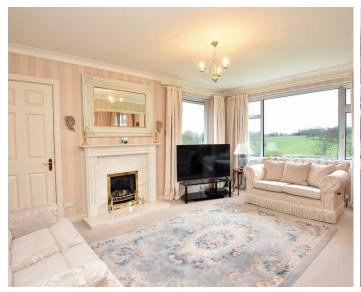

## RECEPTION HALL SITTING ROOM / DINING ROOM

A spacious living space with windows, enjoying a delightful outlook over the surrounding countryside. The sitting area has an attractive fireplace with living-flame gas fire and is open plan to the dining area.