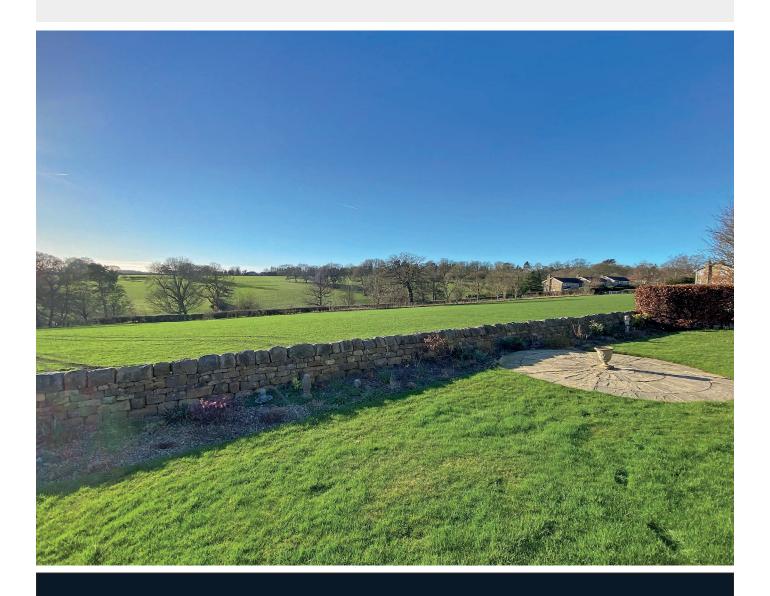

### 6 FIRS GROVE,

Harrogate, HG2 9HQ

A beautifully presented three-bedroom detached bungalow in this delightful position at the end of a quiet cul-de-sac, enjoying a breathtaking outlook over surrounding countryside. This impressive and individual bungalow provides high-quality accommodation comprising a large reception room with space for sitting and dining areas, together with a well-equipped kitchen, three double bedrooms, a modern bathroom and additional WC.

#### **Outside**

A double-width drive to the front provides ample parking and leads to a single garage. The property occupies a particularly generous plot, being at the end of the quiet cul-de-sac, and has a very good sized and attractive garden with lawn and patio enjoying delightful views over the immediate surrounding countryside. The property also has a summerhouse with full electrics and remote- controlled electric fire, which provides a sitting area with glazed doors and windows overlooking the garden, and there is a useful timber garden shed.