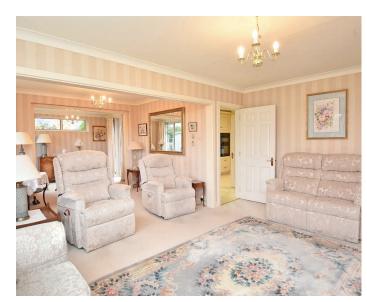

## RECEPTION HALL SITTING ROOM / DINING ROOM

A spacious living space with windows, enjoying a delightful outlook over the surrounding countryside. The sitting area has an attractive fireplace with living-flame gas fire and is open plan to the dining area.