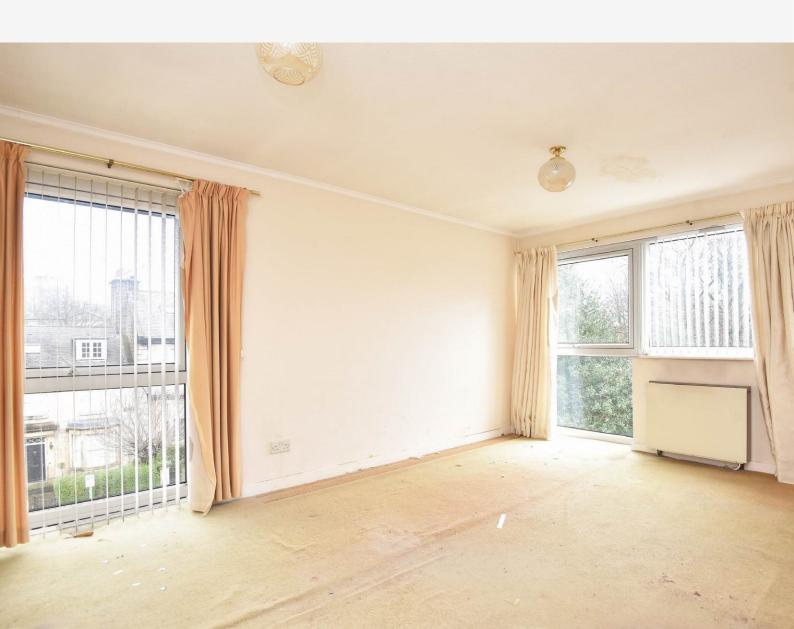

#### **SITTING / DINING ROOM**

A large reception room with sitting and dining areas. Windows to three sides and a large fitted cupboard.