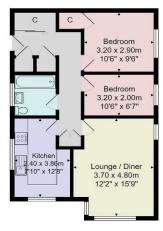

#### Council Tax Band - C

Total Area: 61.1 m² ... 658 ft²

All measurements are approximate and for display purposes only.

No liability is accepted by either the agency or Box Property Solutions Ltd as to the exact measurements of the rooms.

Box Property Solutions Ltd retains the copyright on this plan and allows agents to use it with agreed permission.