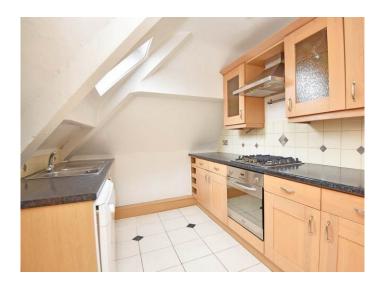

#### KITCHEN

With fitted units, gas hob and integrated oven. Space for appliances.