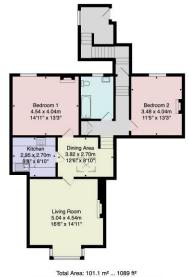

#### AGENT'S NOTE

The property is understood to be long leasehold, having 950 years remaining on the lease.

Council Tax Band - C

Total Area: 10.1.1 m² ... 1089 ft² All measurements are approximate and to display purposes only. No liability is accepted by either the agency or Box Property Solutions Life at the the exact measurements of the rooms. Box Property Solutions Life relates the corpright on this plan and allows agents to use it with agreed permission.