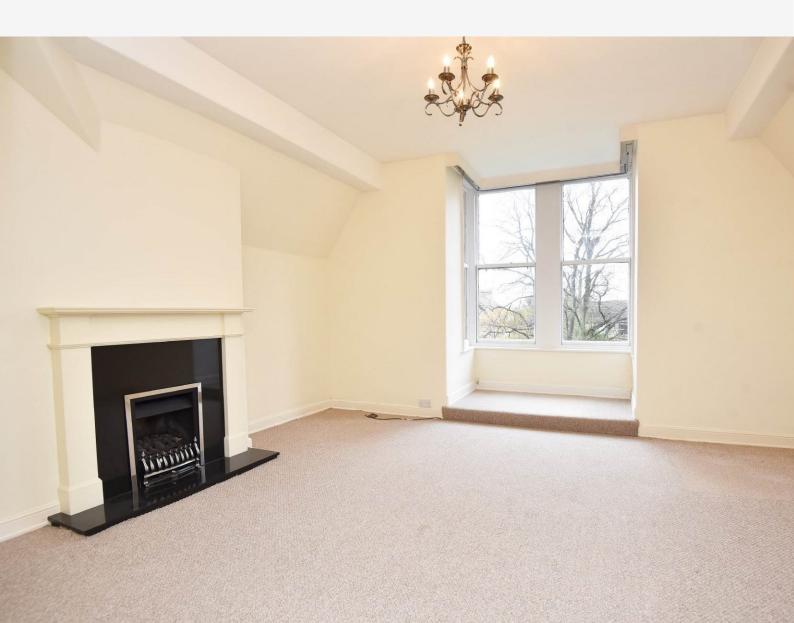

#### SECOND FLOOR LIVING ROOM

A spacious reception room with attractive fireplace.

DINING AREA

With space for dining table.