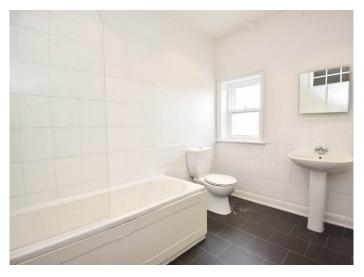

#### BATHROOM

A white suite comprising WC, washbasin, and bath with shower above.