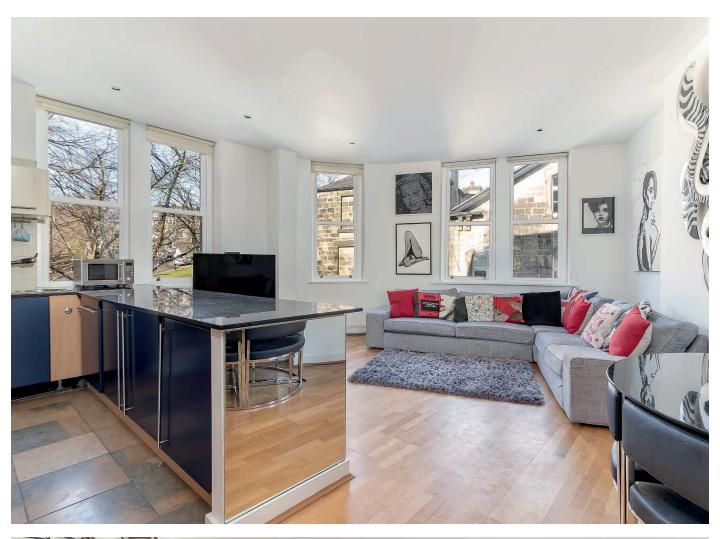

### **ACCOMMODATION**

This charming bright and airy apartment is approached from a secure ground-floor entrance by the famed Harrogate Pump Rooms. A return staircase leads to a first-floor landing access into the apartment reception hall, open-plan living area with kitchen and breakfast bar, where there are integrated appliances. This room enjoys a beautiful outlook towards the entrance of the famed Valley Gardens.