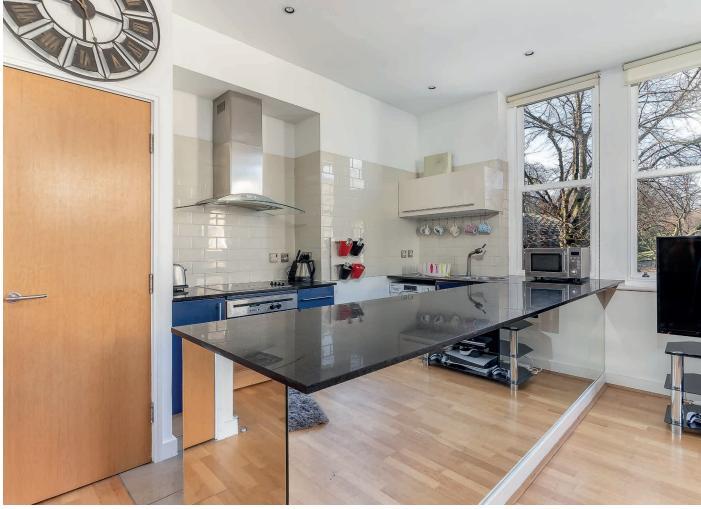

### **ACCOMMODATION**

This charming bright and airy apartment is approached from a secure ground-floor entrance by the famed Harrogate Pump Rooms. A return staircase leads to a first-floor landing access into the apartment reception hall, open-plan living area with kitchen and breakfast bar, where there are integrated appliances. This room enjoys a beautiful outlook towards the entrance of the famed Valley Gardens.