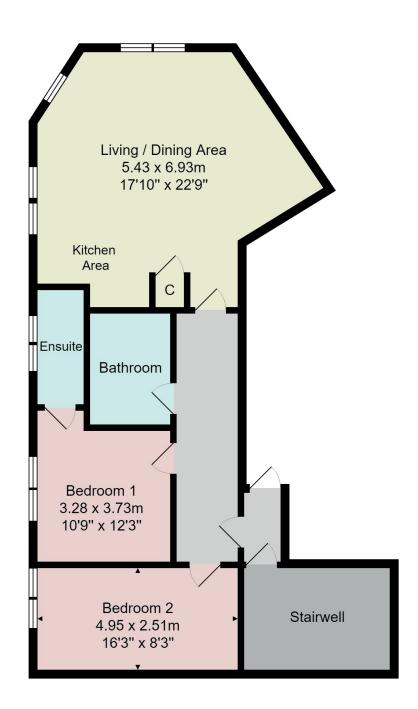

# FLOOR PLAN

Total Area: 90.6 m<sup>2</sup> ... 975 ft<sup>2</sup>

All measurements are approximate and for display purposes only.

No liability is accepted by either the agency or Box Property Solutions Ltd as to the exact measurements of the rooms. Box Property Solutions Ltd retains the copyright on this plan and allows agents to use it with agreed permission.