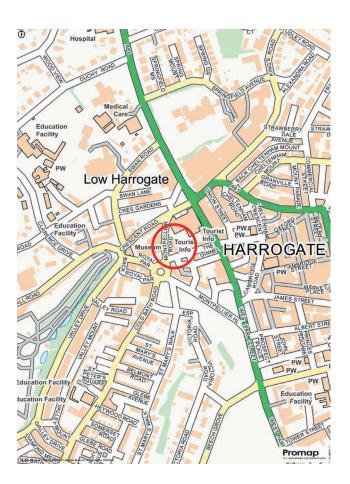

#### **Directions**

Proceed down Montpellier Hill to the roundabout at the bottom. Go straight across onto Royal Parade, then follow the road round until you are Hales Bar. Opposite is a cobbled street called Crown Place, where you will find the discreet entrance on the left-hand side.