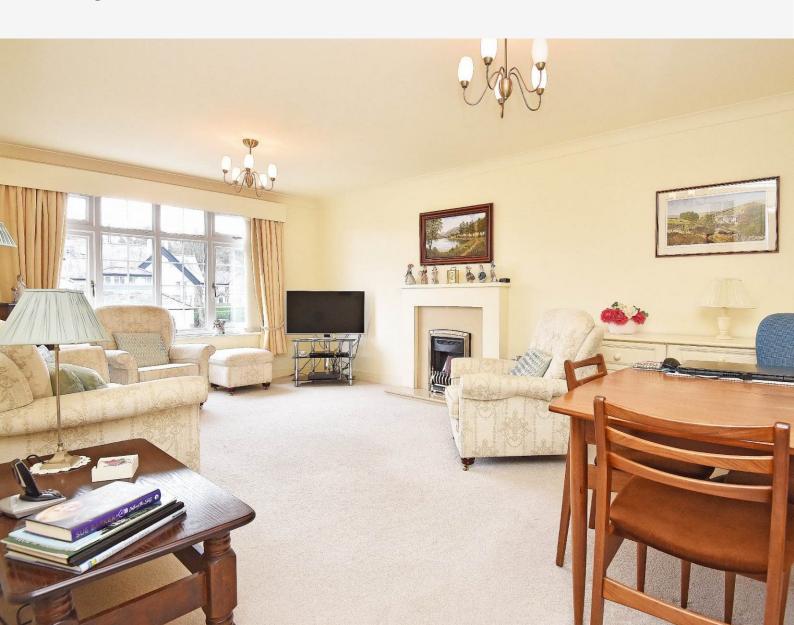

## THIRD FLOOR SITTING ROOM

A large south-facing reception room with window to the front.