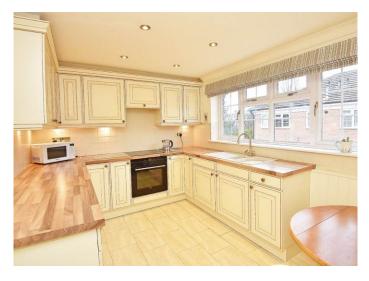

#### DINING KITCHEN

With dining area. The kitchen comprises a range of fitted wall and base units with electric hob, oven, washing machine, fridge and freezer.