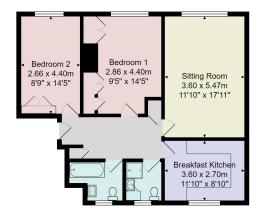

#### Total Area: 75.4 m<sup>2</sup> ... 812 ft<sup>2</sup>

All measurements are approximate and for display purposes only.

No liability is accepted by either the agency or Box Property Solutions Ltd as to the exact measurements of the rooms.

Box Property Solutions Ltd retains the copyright on this plan and allows agents to use it with agreed permission. Copyright 2022 Ac2