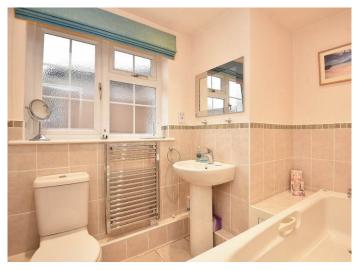

#### **BATHROOM**

With WC, washbasin and bath. Heated towel rail.

#### **SHOWER ROOM**

With WC, washbasin and shower.