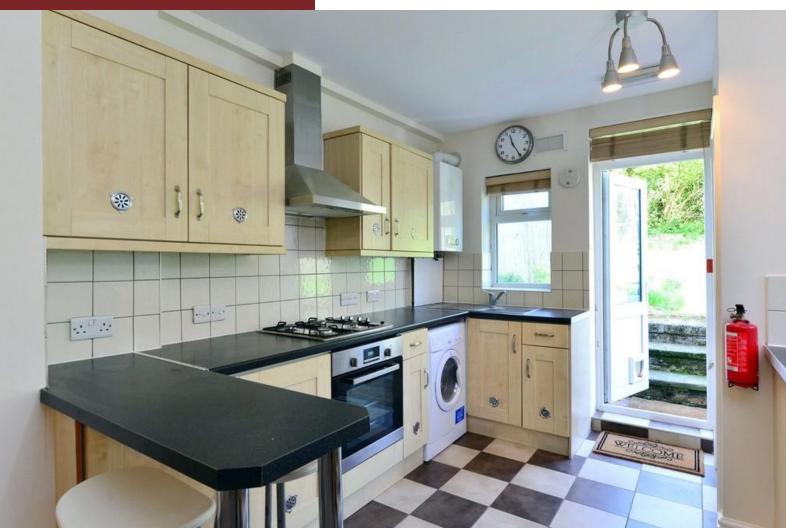

## **Property Summary**

Spacious one bedroom, ground floor garden flat.
Great living space with lounge open to kitchen and access to the own garden. Large double bedroom with plenty of storage, hallway which can be used for dining or study area, bathroom with overhead shower and window. Fantastic location for Harringay BR and a short walk to Green Lanes busy shopping and retail area. Finsbury Park and Crouch End also close by. Redecorated, full/part furnished

- One double bedroom
- Ground floor flat
- GARDEN sole use
- Spacious reception room open to kitchen
- Bathroom with shower
- Study/dining area
- Harringay over ground station moments away
- Shopping and transports links on Green Lanes
- Vibrant local community
- Part furnished