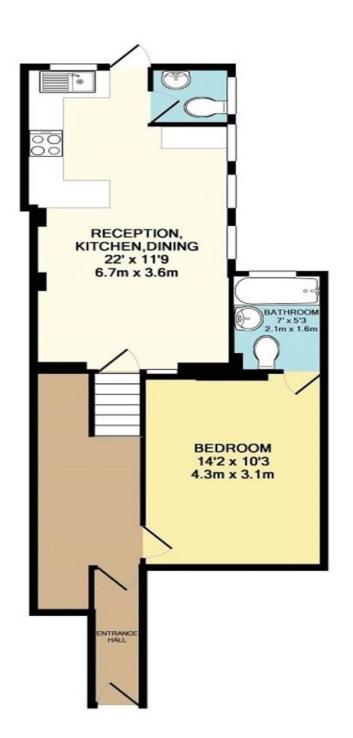

## QUERNMORE ROAD, N4 TOTAL APPROX. FLOOR AREA 550 SQ.FT. (51.1 SQ.M.)

Whilst every attempt has been made to ensure the accuracy of the floor plan contained here, measurements of doors, windows, rooms and any other items are approximate and no responsibility is taken for any error, omission, or mis-statement. This plan is for illustrative purposes only and should be used as such by any prospective purchaser. The services, systems and appliances shown have not been tested and no guarantee as to their operability or efficiency can be given Made with Metropix ©2017