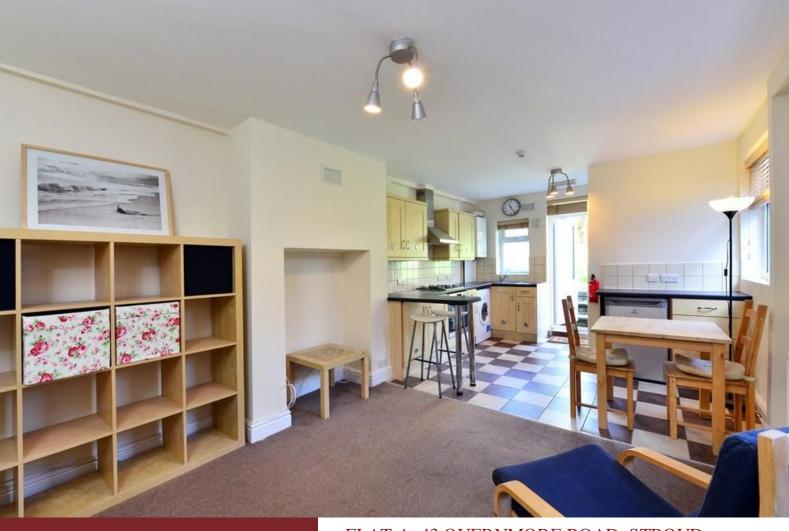

## **Property Summary**

Spacious one bedroom, ground floor garden flat.
Great living space with lounge open to kitchen and access to the own garden. Large double bedroom with plenty of storage, hallway which can be used for dining or study area, bathroom with overhead shower and window. Fantastic location for Harringay BR and a short walk to Green Lanes busy shopping and retail area. Finsbury Park and Crouch End also close by. Redecorated, full/part furnished

- One double bedroom
- Ground floor flat
- GARDEN sole use
- Spacious reception room open to kitchen
- Bathroom with shower
- Study/dining area
- Harringay over ground station moments away
- Shopping and transports links on Green Lanes
- Vibrant local community
- Part furnished