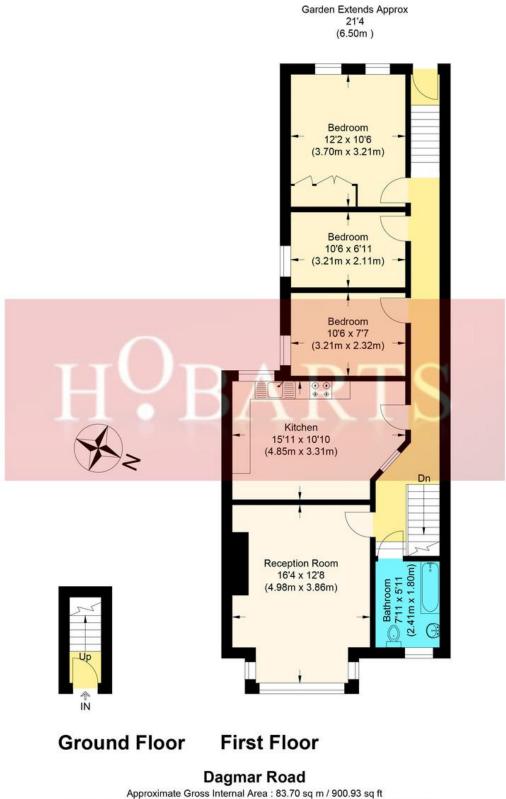

\*\*REFURBISHMENT PROJECT / FIRST PURCHASE\*\* THREE BEDROOM FIRST FLOOR PURPOSE BUILT EDWARDIAN MAISONETTE WITH DIRECT ACCESS TO ITS OWN REAR GARDEN. The property is in need of refurbishment and redecoration throughout. In addition to the three bedrooms, there is a frontal lounge/reception room, large central kitchen/ dining room, bathroom/WC and direct access to its own section of rear courtyard/garden via an internal staircase. The property is ideally located for Alexandra Palace National Rail & Bounds Green Tube Stations (20/25 Mins City/West End) on the Muswell Hill borders and close the attractive green surroundings of Alexandra Park & palace itself.

### Dagmar Road, Alexandra Park, N22 7RT

Approximate Gross Internal Area : 83.70 sq m / 900.93 sq ft Illustration for identification purposes only, measurements are approximate, not to scale.

These property details, including measurements, floor plans and items depicted in photographs etc. are intended only as a brief guide to prospective purchasers and are not intended to be relied upon for any purpose whatsoever. Any interested party should satisfy themselves by inspection or otherwise as to the correctness of each statement contained in these details.