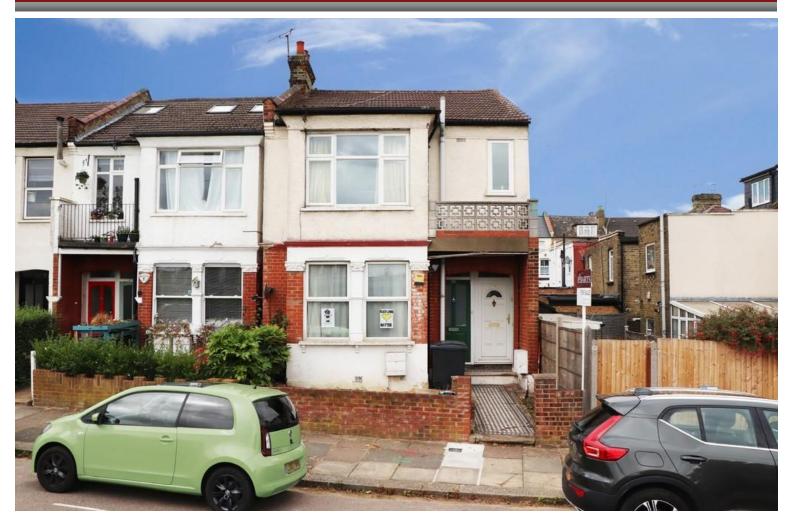

\*\*REFURBISHMENT PROJECT / FIRST PURCHASE\*\* THREE BEDROOM FIRST FLOOR PURPOSE BUILT EDWARDIAN MAISONETTE WITH DIRECT ACCESS TO ITS OWN REAR GARDEN. The property is in need of refurbishment and redecoration throughout. In addition to the three bedrooms, there is a frontal lounge/reception room, large central kitchen/ dining room, bathroom/WC and direct access to its own section of rear courtyard/garden via an internal staircase. The property is ideally located for Alexandra Palace National Rail & Bounds Green Tube Stations (20/25 Mins City/West End) on the Muswell Hill borders and close the attractive green surroundings of Alexandra Park & palace itself.

#### Dagmar Road, Alexandra Park, N22 7RT

- First Floor Security
- Own Small Rear Garden
- > Close to Alexandra Park & Palace
- (20/25 Mins City/West End)
- New Lease

- Three Bedrooms
- Own Front Entrance
- Frontal Lounge/Reception Room
- Close to Rail/Tube/ All Amenities
- Close to Good Schools
- > CHAIN FREE