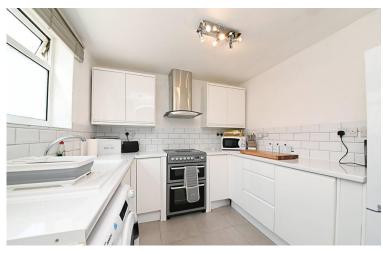

## H<sup>O</sup>BARTS

FREEHOLD INVESTMENT PROPERTY - LARGE MULTI-ROOM DWELLING CURRENTLY ARRANGED AS TWO SELF-CONTAINED FLATS located at the entrance to commercial yard premises. At present and in addition to an independent front reception room, there is a self-contained one bedroom flat to the ground floor rear parts comprising; Own entrance door, inner-hallway, separate lounge, bedroom, fitted kitchen and bath/shower room/WC. To the first floor level there is; A self-contained spacious & bright two double bedroom flat with separate lounge, fitted kitchen and bath/shower room/WC. PLEASE NOTE; There is no garden, parking or outside space with this property. The property is located just minutes from Bowes Park National Rail(20 /25 Mins City/West) there are extensive other amenities & good local shopping facilities