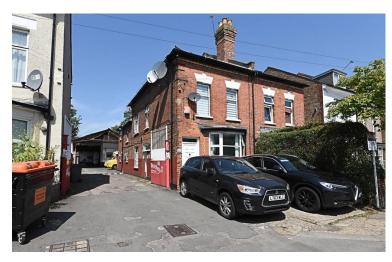

## H<sup>O</sup>BARTS

FREEHOLD INVESTMENT PROPERTY - LARGE MULTI-ROOM DWELLING CURRENTLY ARRANGED AS TWO SELF-CONTAINED FLATS located at the entrance to commercial yard premises. At present and in addition to an independent front reception room, there is a self-contained one bedroom flat to the ground floor rear parts comprising; Own entrance door, inner-hallway, separate lounge, bedroom, fitted kitchen and bath/shower room/WC. To the first floor level there is; A self-contained spacious & bright two double bedroom flat with separate lounge, fitted kitchen and bath/shower room/WC. PLEASE NOTE; There is no garden, parking or outside space with this property. The property is located just minutes from Bowes Park National Rail(20 /25 Mins City/West) there are extensive other amenities & good local shopping facilities

## Whittington Road, Bowes Park, N22 8YP

£700,000 Freehold

**HOBARTS ESTATE AGENTS** 

3 Crescent Road, Alexandra Park, London, N22 7RP sales@hobartsproperty.co.uk www.hobarts.co.uk 0208 889 4322

- Currently Arranged as Two Self-Contained Flats
- Generally Good Condition
- Close to Bowes Park National Rail & Bounds Green Tube
- CHAIN FREE