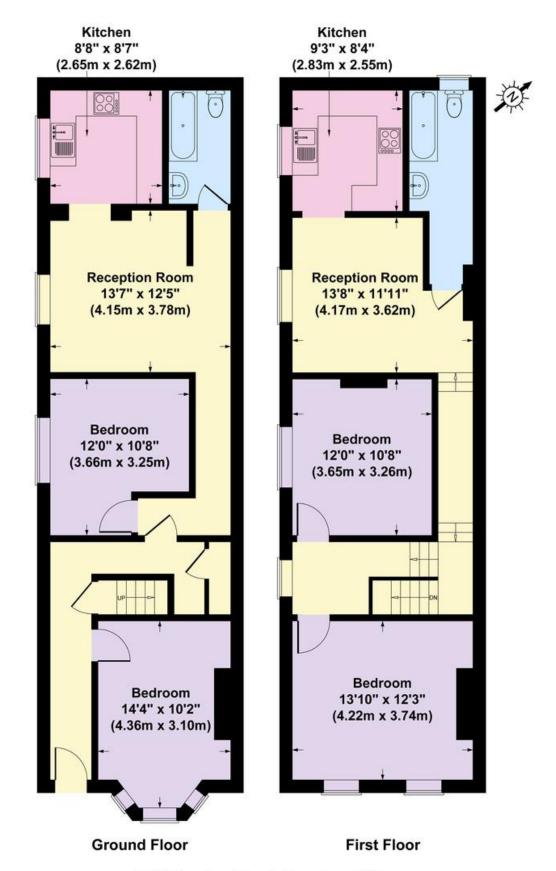

- > (8 Rooms, Two Bath/Shower Rooms)
- > Option With AST Tenants /Or Without
- Close Shops/ Bus Routes/amenities
- > (20/25 Mins City/West End)
- POSSIBILITY FOR HMO

Whittington Road, London, N22
Gross Internal Area 1473 sq ft /137 sq meters
Not to Scale. Produced by The Plan Portal 2019
For Illustrative Purposes Only.