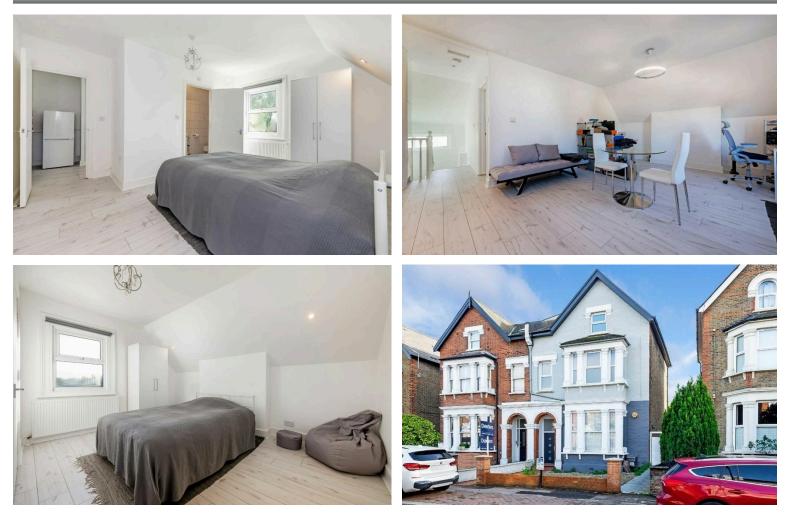

# H<sup>O</sup>BARTS

STYLISH ONE-DOUBLE BEDROOM TOP (SECOND) FLOOR CONVERTED APARTMENT in an Edwardian conversion located just a few minutes walk to Alexandra Palace National Rail and Wood Green tube stations(20/25 Mins City/West End) with local shops and parks nearby. The bright and secure double-glazed accommodation comprises entry-phone access, stairs leading up to the top floor, own front door, internal hallway, and a large 20 approx. open-plan fitted kitchen/living area, double bedroom with ensuite shower room/WC. walking distance from the attractive green surroundings of Alexandra Park & Palace. \*\* PART-FURNISHED - AVAILABLE IMMEDIATELY \*\*

### Park Avenue, Alexandra Park, London, N22 7HA

- Entry-Phone Access
- Close to Tube/National Rail
- Stylish 20' open-Plan Fitted Kitchen/Living 20/25 Mins City/West End
  - Area
- En-Suite Shower Room/WC
- Close to All Amenities