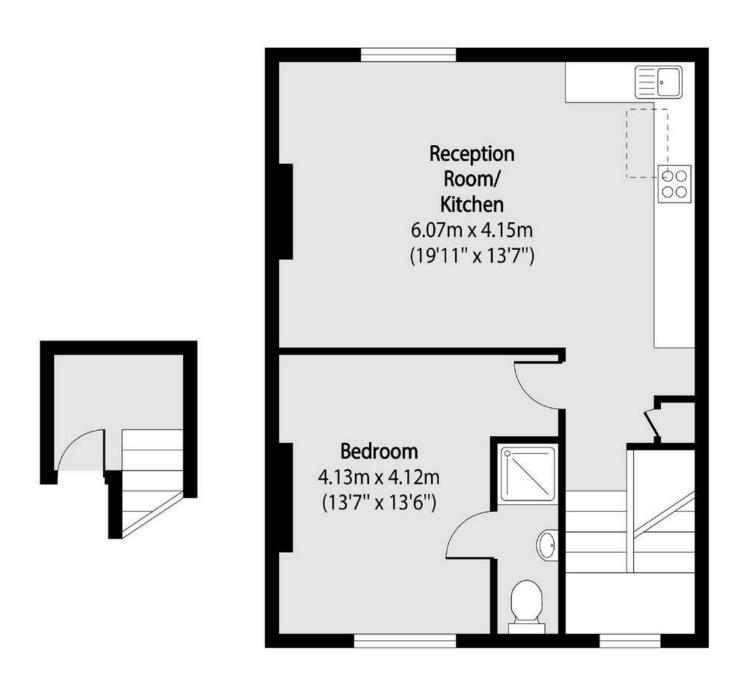

- One-Double Bedroom
- Upper Floor security
- Close to Alexandra Park & Palace
  - AVAILABLE NOW !

Second Floor Entrance **Third Floor** 

Total area (approx): 55.10 sq m (593 sq. ft)

Viewings: Strictly by appointment via HOBARTS ESTATE ACENTS 0208 348 3333