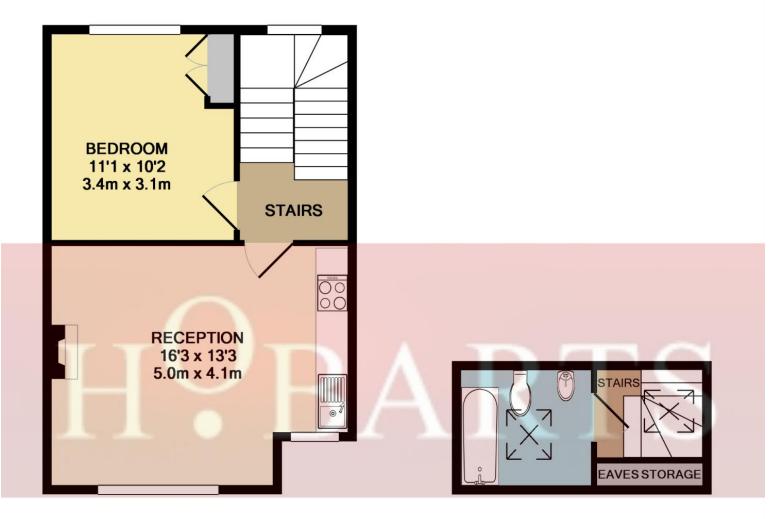

## **1ST FLOOR**

2ND FLOOR

## STATION ROAD N22 TOTAL APPROX. FLOOR AREA 477 SQ.FT. (44.3 SQ.M.)

Whilst every attempt has been made to ensure the accuracy of the floor plan contained here, measurements of doors, windows, rooms and any other items are approximate and no responsibility is taken for any error, omission, or mis-statement. This plan is for illustrative purposes only and should be used as such by any prospective purchaser. The services, systems and appliances shown have not been tested and no guarantee as to their operability or efficiency can be given Made with Metropix ©2012