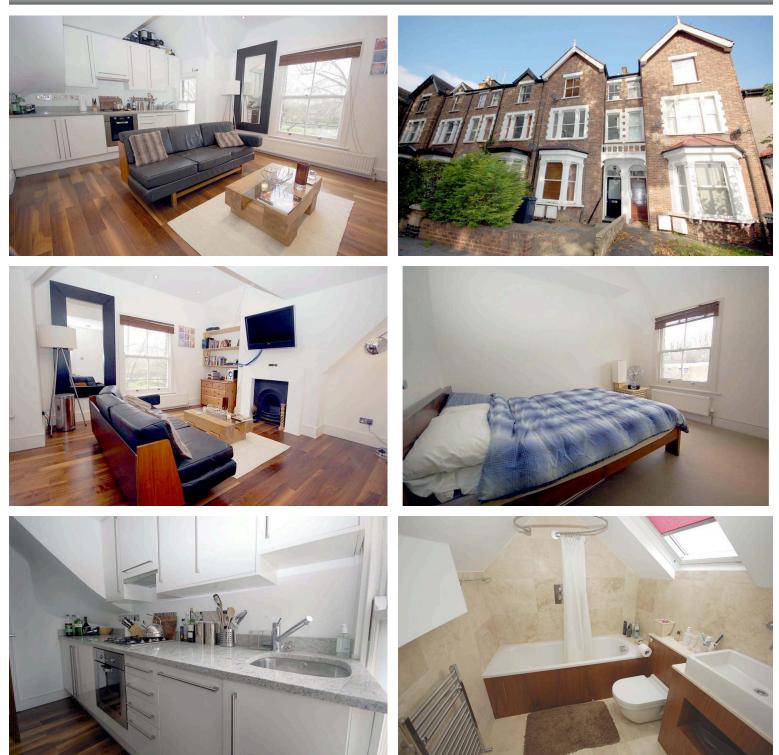

# H<sup>O</sup>BARTS

ONE DOUBLE BEDROOM SPLIT-LEVEL (UPPER FLOOR 2nd & 3rd) CONVERTED APARTMENT – This attractive bright and contemporary styled apartment comprises of an open-plan fitted kitchen/lounge area with frontal parkland views, double bedroom with built in wardrobes, stairs continuing up to top floor landing area with storage area, tiled bath/shower room/WC. The property is ideally located for all amenities, including Wood Green Tube & Alexandra Palace National Rail Stations (20/25 Mins City/West End), and within walking distance of the wonderful green open spaces of Alexandra Park and Palace. \*\* N.B. The Current Owner is in the process of acquiring a SHARE OF FREEHOLD \*\*

# Station Road, Alexandra Park, London, N22 7SY

- CHAIN FREE
- Close to Wood Green Tube/Alexandra Palace Rail Stations
- One Double Bedroom
- Gas Centrally Heated
- Close to Alexandra Park/Palace

- Upper Floor security
- Open-Plan Kitchen/Living Area
- 20/25 Mins City/West End
- Opposite a Park