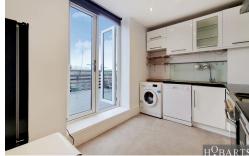

# H<sup>O</sup>BARTS

A recently decorated, bright First Floor two-bedroom apartment. Fitted kitchen (which is in the process of being replaced), bathroom with shower, Separate WC, Reception with wooden effect flooring, Double double-glazed windows and a good-sized rear terrace. The property is situated close to Alexandra Park National Railway 25 Mins to Moorgate and Wood Green tube within walking distance, and also with Alexandra Palace close by.

## HOBARTS

- Large Rear Balcony
- Separate Shower Room
- Newly Decorated
- Close to Great Transport Links
- Fully Double Glazed
- Modern Kitchen with Dishwasher
- Gas Central Heating
- 2 bedrooms

Palace Gates Road, N22