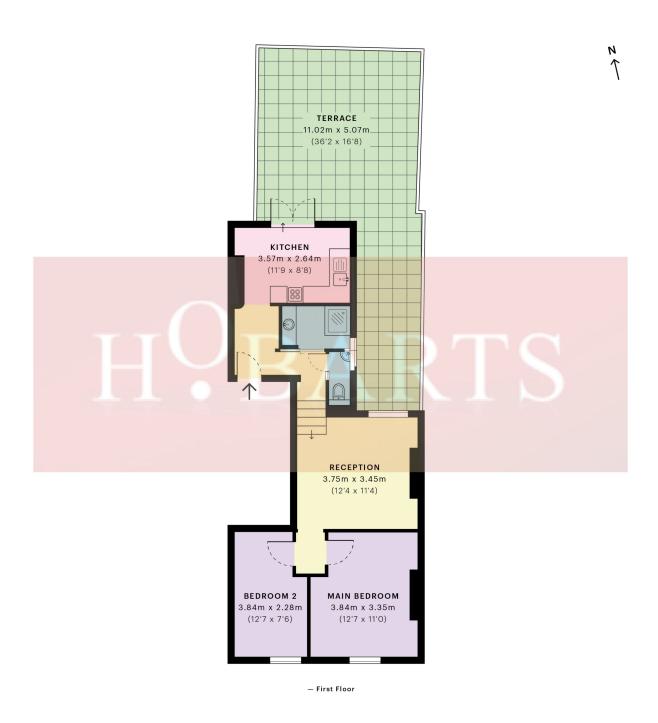

CAPTURE DATE 30/11/2022 LASER SCAN POINTS 31,707,624

GROSS INTERNAL AREA

53.68 sqm / 577.81 sqft

The footprint of the property

53.68 sqm / 577.81 sqft

NET INTERNAL AREA (NM)
Excludes walls and external features
Includes washrooms, restricted head height
50.70 sqm / 545.73 sqft

RESTRICTED HEAD HEIGHT Limited use area under 1.5 n

0.00 sqm / 0.00 sqft

Spec Verified floor plans are produced in accordance with
Royal Institution of Chartered Surveyors' Property Measurement Standards.
Plots and gardens are illustrative only and excluded from all area calculations.
Due to rounding, numbers may not add up precisely.
All measurements shown for the individual room lengths and widths
are the maximum points of measurements captured in the scan.

IPMS 3B RESIDENTIAL 90.28 sqm / 971.77 sqf1

SPEC ID 56385ebdd8933db0dd5c09ef4