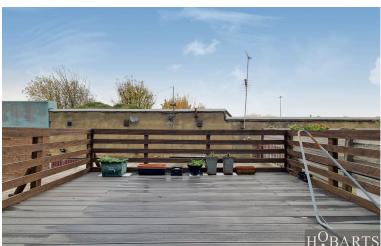

# H<sup>O</sup>BARTS

A recently decorated, bright First Floor two-bedroom apartment. Fitted kitchen (which is in the process of being replaced), bathroom with shower, Separate WC, Reception with wooden effect flooring, Double double-glazed windows and a good-sized rear terrace. The property is situated close to Alexandra Park National Railway 25 Mins to Moorgate and Wood Green tube within walking distance, and also with Alexandra Palace close by.

## HOBARTS

- Large Rear Balcony
- Separate Shower Room
- Newly Decorated
- Close to Great Transport Links
- Fully Double Glazed
- Modern Kitchen with Dishwasher
- Gas Central Heating
- 2 bedrooms

Palace Gates Road, N22