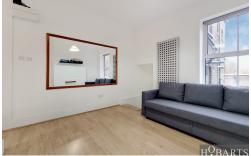

# H<sup>O</sup>BARTS

A recently decorated, bright First Floor two-bedroom apartment. Fitted kitchen (which is in the process of being replaced), bathroom with shower, Separate WC, Reception with wooden effect flooring, Double double-glazed windows and a good-sized rear terrace. The property is situated close to Alexandra Park National Railway 25 Mins to Moorgate and Wood Green tube within walking distance, and also with Alexandra Palace close by.

## HOBARTS

- Large Rear Balcony
- Separate Shower Room
- Newly Decorated
- Close to Great Transport Links
- Fully Double Glazed
- Modern Kitchen with Dishwasher
- Gas Central Heating
- 2 bedrooms

Palace Gates Road, N22