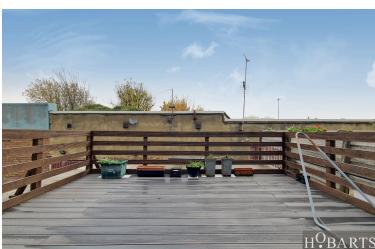

# H<sup>O</sup>BARTS

A recently decorated, bright First Floor two-bedroom apartment. Fitted kitchen (which is in the process of being replaced), bathroom with shower, Separate WC, Reception with wooden effect flooring, Double double-glazed windows and a good-sized rear terrace. The property is situated close to Alexandra Park National Railway 25 Mins to Moorgate and Wood Green tube within walking distance, and also with Alexandra Palace close by.

## HOBARTS

- Large Rear Balcony
- Separate Shower Room
- Newly Decorated
- Close to Great Transport Links
- Fully Double Glazed
- Modern Kitchen with Dishwasher
- Gas Central Heating
- 2 bedrooms

Palace Gates Road, N22