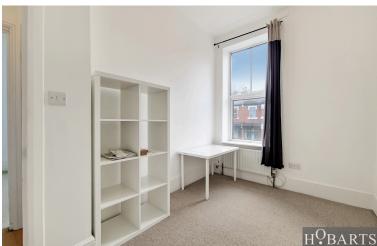

# H<sup>O</sup>BARTS

A recently decorated, bright First Floor two-bedroom apartment. Fitted kitchen (which is in the process of being replaced), bathroom with shower, Separate WC, Reception with wooden effect flooring, Double double-glazed windows and a good-sized rear terrace. The property is situated close to Alexandra Park National Railway 25 Mins to Moorgate and Wood Green tube within walking distance, and also with Alexandra Palace close by.

## HOBARTS

- Large Rear Balcony
- Separate Shower Room
- Newly Decorated
- Close to Great Transport Links
- Fully Double Glazed
- Modern Kitchen with Dishwasher
- Gas Central Heating
- 2 bedrooms

Palace Gates Road, N22