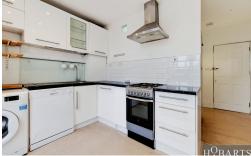

# H<sup>O</sup>BARTS

A recently decorated, bright First Floor two-bedroom apartment. Fitted kitchen (which is in the process of being replaced), bathroom with shower, Separate WC, Reception with wooden effect flooring, Double double-glazed windows and a good-sized rear terrace. The property is situated close to Alexandra Park National Railway 25 Mins to Moorgate and Wood Green tube within walking distance, and also with Alexandra Palace close by.

## HOBARTS

- Large Rear Balcony
- Separate Shower Room
- Newly Decorated
- Close to Great Transport Links
- Fully Double Glazed
- Modern Kitchen with Dishwasher
- Gas Central Heating
- 2 bedrooms

Palace Gates Road, N22