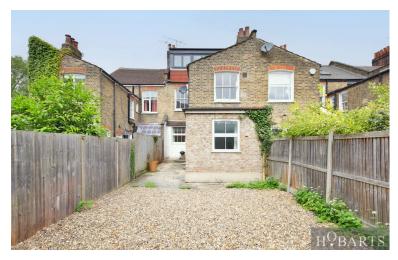

## H<sup>O</sup>BARTS

\*\* TWO-DOUBLE BEDROOM EDWARDIAN GROUND FLOOR CONVERTED FLAT WITH OWN PRIVATE REAR GARDEN. Ideal for a family, couple, or 2 single tenants This recently re-decorated. The well-proportioned accommodation comprises of: Shared front garden, entry-phone access via a front door opening to the shared lobby area, own front door leading to own internal hallway, understairs storage cupboard, front lounge/reception room, separate fitted kitchen, two double bedrooms, sizeable basement/cellar, combined bath/shower room/WC. Ideally located for both Wood Green Tube and Alexandra Palace National Rail (20/25 Mins City/West End) and the wonderful green, open spaces of Alexandra Park & palace itself. \*\* AVAILABLE IMMEDIATELY FOR A 6-MONTH LET /UNFURNISHED\*\*

## H<sup>O</sup>BARTS

- Ground Floor Converted Flat
- Close to Alexandra Park/Palace
- Gas Central Heating
- Separate lounge/Reception
- Close to All Amenities
- Own Rear garden
- AVAILABLE IMMEDIATELY