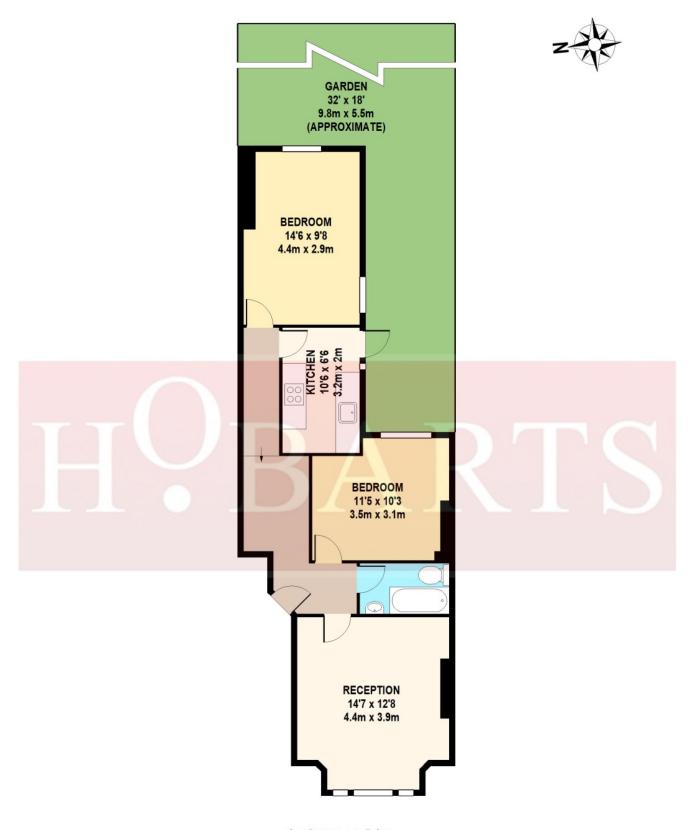

- Fitted Kitchen
- Two-Double Bedrooms
- 20/25 Mins City/West End
- Double-Glazed
- Combined Bath/Shower Room/WC
- Storage Cellar
- New Wood Flooring

**GROUND FLOOR** 

BARRATT AVENUE TOTAL APPROX. FLOOR AREA 643 SQ.FT. (60 SQ.M.)

Whilst every attempt has been made to ensure the accuracy of the floor plan contained here, measurements of doors, windows, rooms and any other items are approximate and no responsibility is taken for any error, omission, or mis-statement. This plan is for illustrative purposes only and should be used as such by any prospective purchaser.