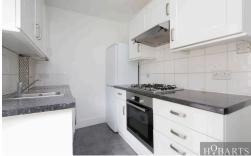

## H<sup>O</sup>BARTS

\*\* TWO-DOUBLE BEDROOM EDWARDIAN GROUND FLOOR CONVERTED FLAT WITH OWN PRIVATE REAR GARDEN. Ideal for a family, couple, or 2 single tenants This recently re-decorated. The well-proportioned accommodation comprises of: Shared front garden, entry-phone access via a front door opening to the shared lobby area, own front door leading to own internal hallway, understairs storage cupboard, front lounge/reception room, separate fitted kitchen, two double bedrooms, sizeable basement/cellar, combined bath/shower room/WC. Ideally located for both Wood Green Tube and Alexandra Palace National Rail (20/25 Mins City/West End) and the wonderful green, open spaces of Alexandra Park & palace itself. \*\* AVAILABLE IMMEDIATELY FOR A 6-MONTH LET /UNFURNISHED\*\*

- Fitted Kitchen
- Two-Double Bedrooms
- 20/25 Mins City/West End
- Double-Glazed
- Combined Bath/Shower Room/WC
- Storage Cellar
- New Wood Flooring

**GROUND FLOOR** 

BARRATT AVENUE TOTAL APPROX. FLOOR AREA 643 SQ.FT. (60 SQ.M.)