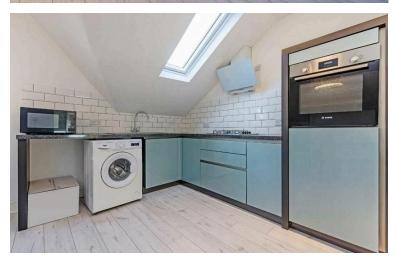

# H<sup>O</sup>BARTS

STYLISH ONE-DOUBLE BEDROOM TOP (SECOND) FLOOR CONVERTED APARTMENT in an Edwardian conversion located just a few minutes walk to Alexandra Palace National Rail and Wood Green tube stations(20/25 Mins City/West End) with local shops and parks nearby. The bright and secure double-glazed accommodation comprises entry-phone access, stairs leading up to the top floor, own front door, internal hallway, large 20' approx. open-plan fitted kitchen/living area, double bedroom with en-suite shower room/WC. walking distance from the attractive green surroundings of Alexandra Park & Palace. \*\* SHARE OF FREEHOLD & CHAIN FREE \*\*

### Park Avenue, Alexandra Park, London, N22 7HA

- Entry-Phone Access
- Close to Tube/National Rail
- Stylish 20' Open-Plan Kitchen/Living Area• 20/25 Mins City/West End
- En-Suite Shower Room/WC
- Close to All Amenities