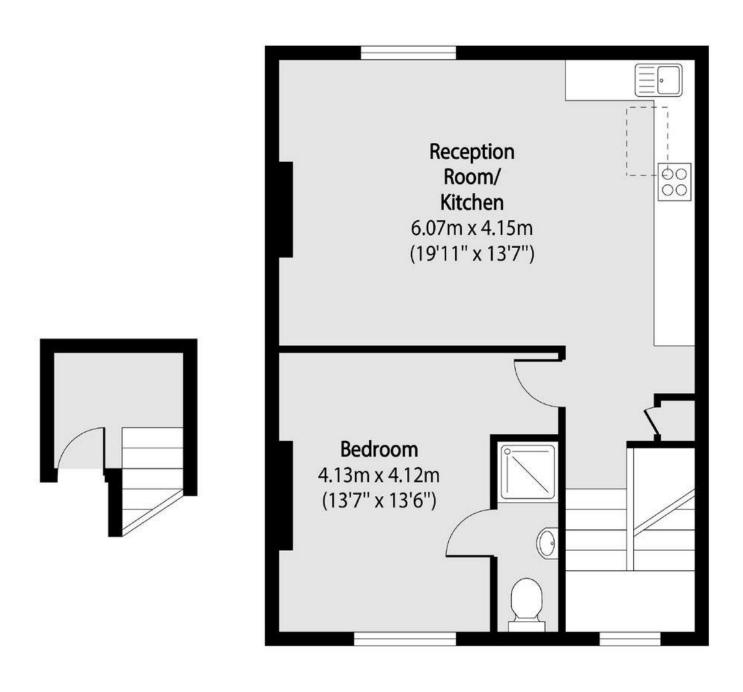

- One-Double Bedroom
- Upper Floor security
- wing Area 20/25 Mins City/West End
  - Close to Alexandra Park & Palace

Second Floor Entrance **Third Floor** 

Total area (approx): 55.10 sq m (593 sq. ft)

|                               |                 | Current                   | Potentia |
|-------------------------------|-----------------|---------------------------|----------|
| Very energy efficient - lowe  | r running costs |                           |          |
| (92+)                         |                 |                           |          |
| (81-91)                       |                 |                           |          |
| (69-80)                       |                 |                           |          |
| (55-68)                       | D               |                           |          |
| (39-54)                       | E               | 45                        | 50       |
| (21-38)                       | F               |                           |          |
| (1-20)                        |                 | G                         |          |
| Not energy efficient - higher | running costs   |                           |          |
| England, Scotland & Wales     |                 | EU Directiv<br>2002/91/EC |          |