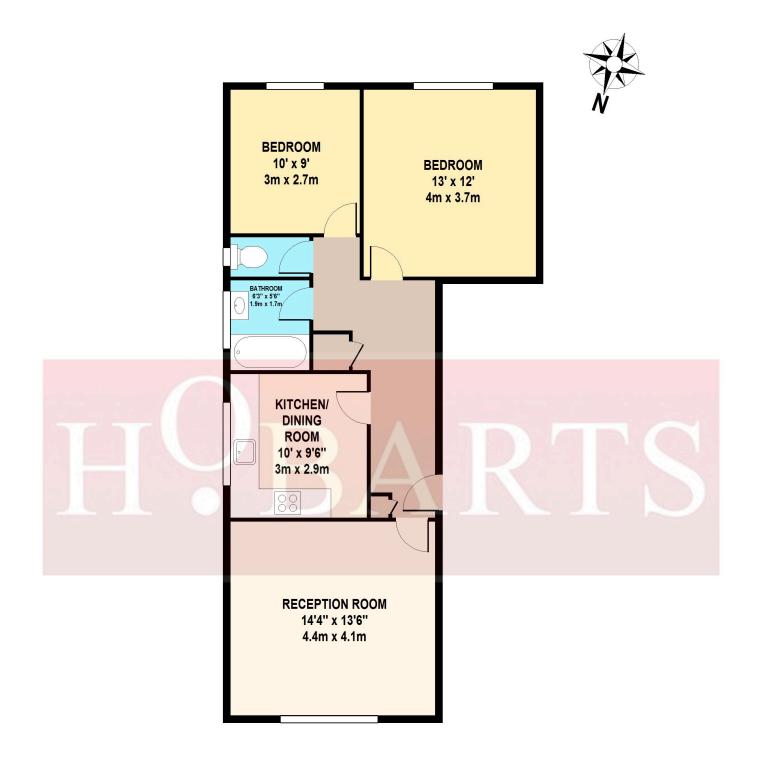

# **GROUND FLOOR**

TRURO ROAD TOTAL APPROX. FLOOR AREA 711 SQ.FT. (66 SQ.M.)

Whilst every attempt has been made to ensure the accuracy of the floor plan contained here, measurements of doors, windows, rooms and any other items are approximate and no responsibility is taken for any error, omission, or mis-statement. This plan is for illustrative purposes only and should be used as such by any prospective purchaser. The services, systems and appliances shown have not been tested and no guarantee as to their operability or efficiency can be given