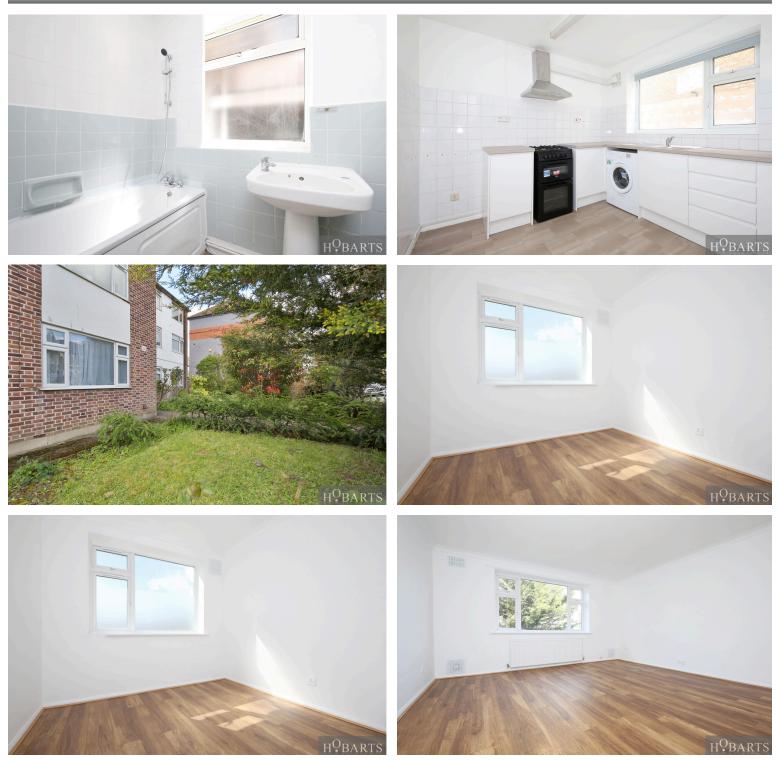

# H<sup>O</sup>BARTS

TWO-DOUBLE BEDROOM GROUND FLOOR PURPOSE BUILT FLAT. This secure double-glazed accommodation comprises entry phone access via communal door, own front door to entrance hallway, storage cupboard, two good size bedrooms, large frontal reception room, fitted kitchen/diner, modern bath/shower room, separate WC. Communal gardens to front and rear. the property is ideally located for all amenities including Bowes Park National Rail & Bounds Green Tube stations (20/25 Mins to City/West End), good local shopping and the attractive green surroundings of Finsbury Gardens with childrens play area.

# Truro Road, Bowes Park, London, N22 8DL

- Ground Floor
- Two-Double Bedrooms
- Double-Glazing
- Bathroom with Separate WC
- 20/25 Mins City/West End

- Purpose Built
- Wooden effect Flooring
- Kitchen/Breakfast Room
- Close to Bowes park Rail Bounds Green Tube Stations