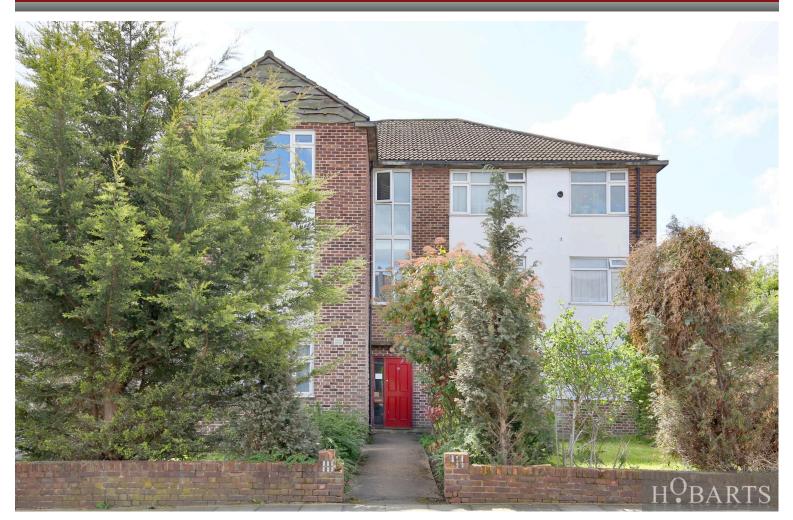

# H<sup>O</sup>BARTS

TWO-DOUBLE BEDROOM GROUND FLOOR PURPOSE BUILT FLAT. This secure double-glazed accommodation comprises entry phone access via communal door, own front door to entrance hallway, storage cupboard, two good size bedrooms, large frontal reception room, fitted kitchen/diner, modern bath/shower room, separate WC. Communal gardens to front and rear. the property is ideally located for all amenities including Bowes Park National Rail & Bounds Green Tube stations (20/25 Mins to City/West End), good local shopping and the attractive green surroundings of Finsbury Gardens with childrens play area.

# Truro Road, Bowes Park, London, N22 8DL

- Ground Floor
- Two-Double Bedrooms
- Double-Glazing
- Bathroom with Separate WC
- 20/25 Mins City/West End

- Purpose Built
- Wooden effect Flooring
- Kitchen/Breakfast Room
- Close to Bowes park Rail Bounds Green Tube Stations