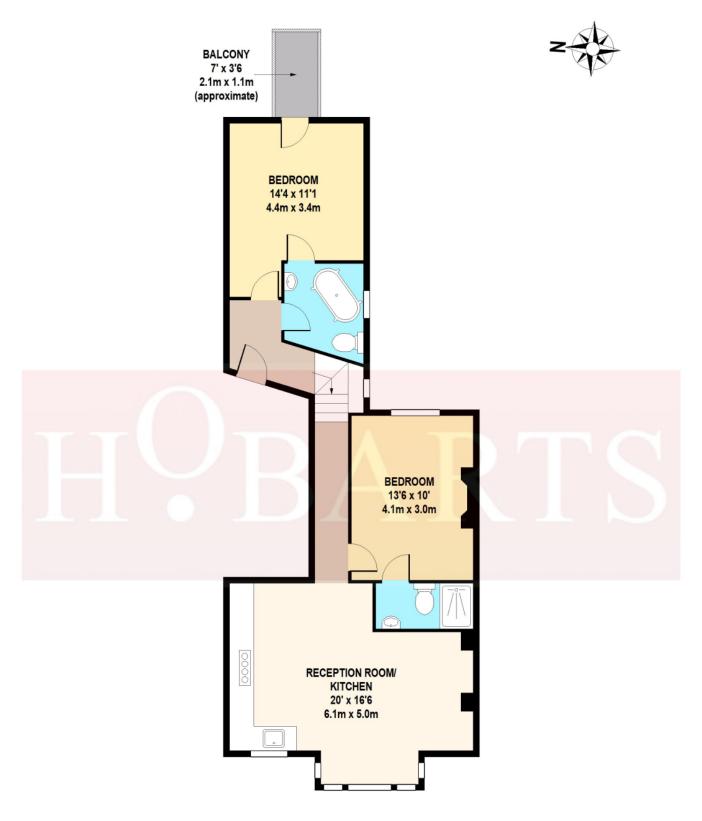

## FIRST FLOOR

11B PARK AVENUE TOTAL APPROX. FLOOR AREA 720 SQ.FT. (67 SQ.M.)

Whilst every attempt has been made to ensure the accuracy of the floor plan contained here, measurements of doors, windows, rooms and any other items are approximate and no responsibility is taken for any error, omission, or mis-statement. This plan is for illustrative purposes only and should be used as such by any prospective purchaser.