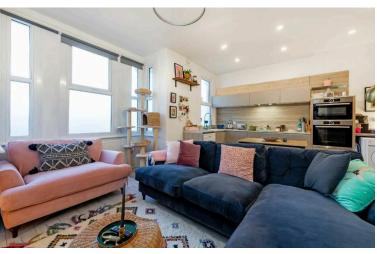

## H<sup>O</sup>BARTS

OPTIONAL LAYOUT 2/3 BEDROOM, 1/2 RECEPTION ROOM, FIRST-FLOOR CONVERTED FLAT WITH ATTRACTIVE WALK ON BALCONY TO THE REAR. The bright, secure and spacious accommodation property has been recently refurbished throughout and is ideally located for all amenities, including Alexandra Palace National Rail & Wood Green Tube Stations (20/25 Mins City/West End) and within easy walking distance of Wood Green main Shopping City and the wonderful green open-spaces of Alexandra Park & palace. \* OFFERED CHAIN FREE \*\*

- Optional 2/3 Bedrooms
- Close to Tube/National Rail/Shops etc.
- Stylish Open-Plan Fitted Kitchen
- Upper Floor Security
- 20/25 Mins City/West End

- 'Walk On' Balcony
- Optional 1/2 Receptions
- Close to Park & Palace
- White Double-Glazing