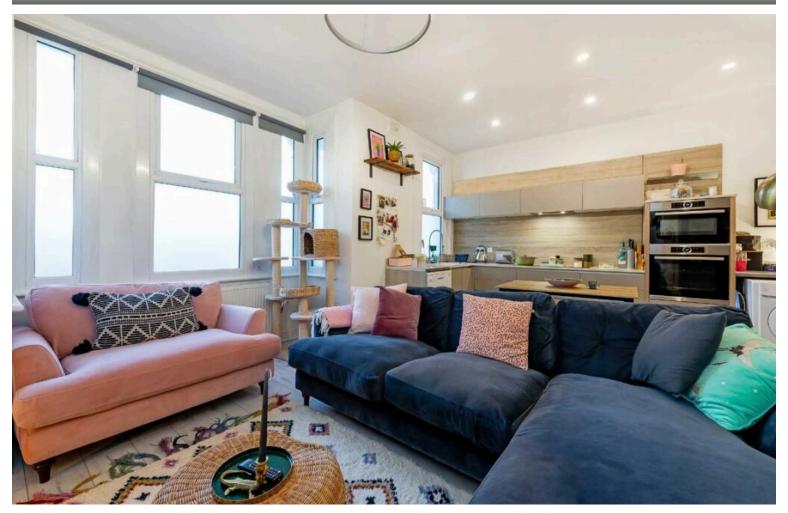

## H<sup>O</sup>BARTS

OPTIONAL LAYOUT 2/3 BEDROOM, 1/2 RECEPTION ROOM, FIRST-FLOOR CONVERTED FLAT WITH ATTRACTIVE WALK ON BALCONY TO THE REAR. The bright, secure and spacious accommodation property has been recently refurbished throughout and is ideally located for all amenities, including Alexandra Palace National Rail & Wood Green Tube Stations (20/25 Mins City/West End) and within easy walking distance of Wood Green main Shopping City and the wonderful green open-spaces of Alexandra Park & palace. \* OFFERED CHAIN FREE \*\*

- Optional 2/3 Bedrooms
- Close to Tube/National Rail/Shops etc.
- Stylish Open-Plan Fitted Kitchen
- Upper Floor Security
- 20/25 Mins City/West End

- 'Walk On' Balcony
- Optional 1/2 Receptions
- Close to Park & Palace
- White Double-Glazing