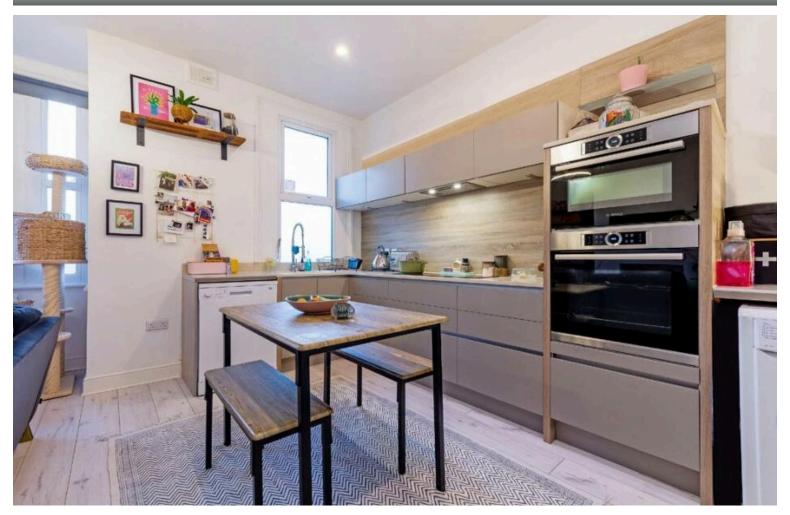

## H<sup>O</sup>BARTS

OPTIONAL LAYOUT 2/3 BEDROOM, 1/2 RECEPTION ROOM, FIRST-FLOOR CONVERTED FLAT WITH ATTRACTIVE WALK ON BALCONY TO THE REAR. The bright, secure and spacious accommodation property has been recently refurbished throughout and is ideally located for all amenities, including Alexandra Palace National Rail & Wood Green Tube Stations (20/25 Mins City/West End) and within easy walking distance of Wood Green main Shopping City and the wonderful green open-spaces of Alexandra Park & palace. \* OFFERED CHAIN FREE \*\*

Park Avenue, Alexandra Park, London, N22 7HA

£500,000 | Share of Freehold

- Optional 2/3 Bedrooms
- Close to Tube/National Rail/Shops etc.
- Stylish Open-Plan Fitted Kitchen
- Upper Floor Security
- 20/25 Mins City/West End

- 'Walk On' Balcony
- Optional 1/2 Receptions
- Close to Park & Palace
- White Double-Glazing

Total area (approx.): 74.5 sq. m (801.9 sq. ft)