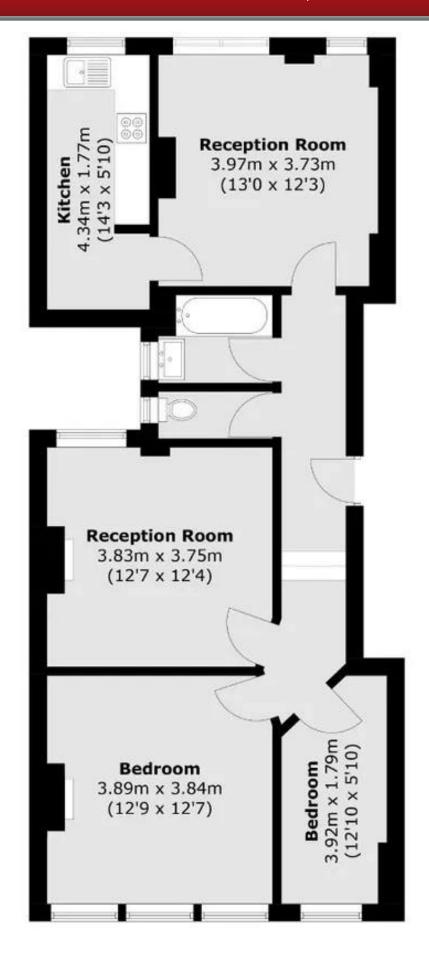

- 'Walk On' Balcony
- Optional 1/2 Receptions
- Close to Park & Palace
- White Double-Glazing

Total area (approx.): 74.5 sq. m (801.9 sq. ft)