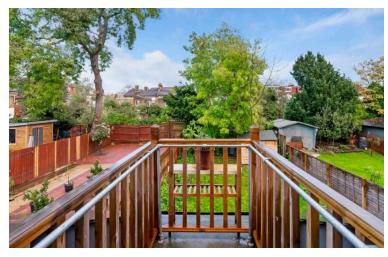

## H<sup>O</sup>BARTS

OPTIONAL LAYOUT 2/3 BEDROOM, 1/2 RECEPTION ROOM, FIRST-FLOOR CONVERTED FLAT WITH ATTRACTIVE WALK ON BALCONY TO THE REAR. The bright, secure and spacious accommodation property has been recently refurbished throughout and is ideally located for all amenities, including Alexandra Palace National Rail & Wood Green Tube Stations (20/25 Mins City/West End) and within easy walking distance of Wood Green main Shopping City and the wonderful green open-spaces of Alexandra Park & palace. \* OFFERED CHAIN FREE \*\*

- 'Walk On' Balcony
- Optional 1/2 Receptions
- Close to Park & Palace
- White Double-Glazing

Total area (approx.): 74.5 sq. m (801.9 sq. ft)