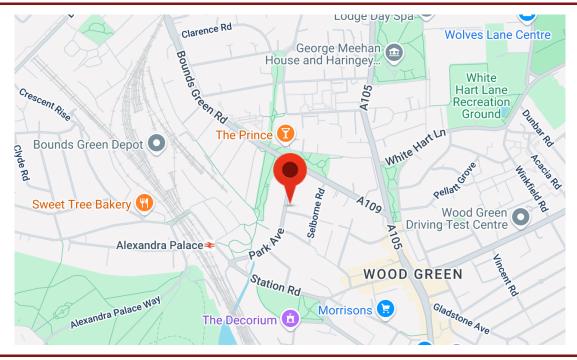

Park Avenue, Alexandra Park, London, N22 7HA

£500,000 | Share of Freehold

- Optional 2/3 Bedrooms
- Close to Tube/National Rail/Shops etc.
- Stylish Open-Plan Fitted Kitchen
- Upper Floor Security
- 20/25 Mins City/West End