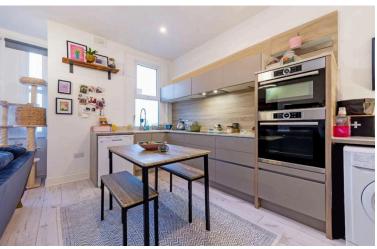

## H<sup>O</sup>BARTS

OPTIONAL LAYOUT 2/3 BEDROOM, 1/2 RECEPTION ROOM, FIRST-FLOOR CONVERTED FLAT WITH ATTRACTIVE WALK ON BALCONY TO THE REAR. The bright, secure and spacious accommodation property has been recently refurbished throughout and is ideally located for all amenities, including Alexandra Palace National Rail & Wood Green Tube Stations (20/25 Mins City/West End) and within easy walking distance of Wood Green main Shopping City and the wonderful green open-spaces of Alexandra Park & palace. \* OFFERED CHAIN FREE \*\*

Park Avenue, Alexandra Park, London, N22 7HA

£500,000 | Share of Freehold

- Optional 2/3 Bedrooms
- Close to Tube/National Rail/Shops etc.
- Stylish Open-Plan Fitted Kitchen
- Upper Floor Security
- 20/25 Mins City/West End

- 'Walk On' Balcony
- Optional 1/2 Receptions
- Close to Park & Palace
- White Double-Glazing

Total area (approx.): 74.5 sq. m (801.9 sq. ft)