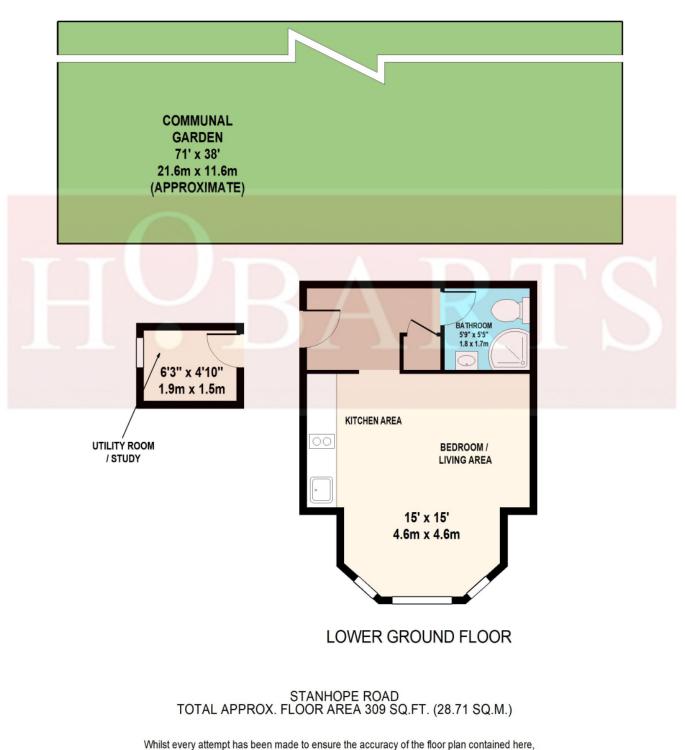

## Stanhope Road, Highgate, London, N6 5NE

- 312 SQ Ft.
- Heating/Hot water Included in Service Charges
- Wood Flooring
- Communal Gardens
- Separate Utility/Study/Storage room
- 15/20 Mins City/West End

- Air Conditioned
- Fitted Kitchen Area
- Long Lease
- Close to Excellent Shops/Transport
  Amenities
- Close Highgate Village & Crouch End

sales@hobartsproperty.co.uk

measurements of doors, windows, rooms and any other items are approximate and no responsibility is taken for any error, omission, or mis-statement. This plan is for illustrative purposes only and should be used as such by any prospective purchaser.