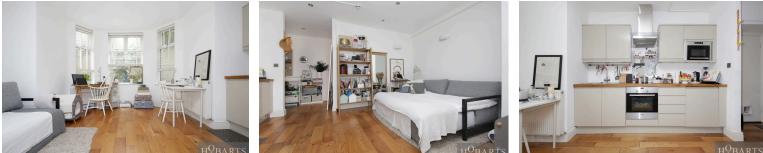

LOWER GROUND FLOOR STUDIO APARTMENT WITH SEPARATE STUDY/UTILITY SPACE CONVERTED FROM WITHIN A SUBSTANTIAL SEMI-DETACHED EDWARDIAN DWELLING. The accommodation comprises. Attractive frontage opening to entrance hallway, door leading to study/utility room, additional entrance door to an open plan living/bedroom area, attractive bay window with natural light, fitted kitchen area to side with white gloss cabinetry. The separate tiled walk-in shower room/WC is accessed via the entrance hallway. There is a large communal garden to the rear. Ideally located just a short walk from Highgate Village and Crouch End Broadway.