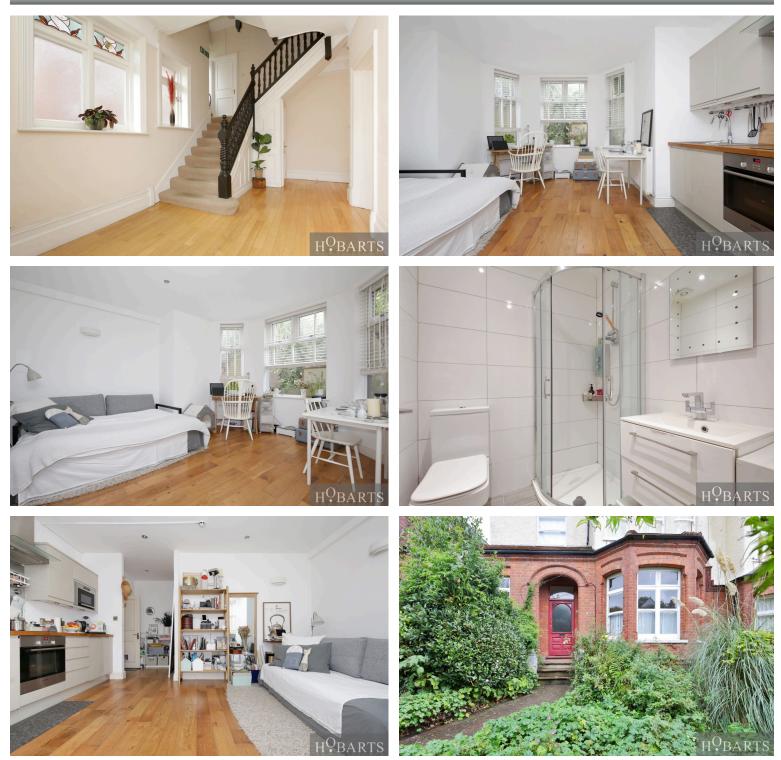

LOWER GROUND FLOOR STUDIO APARTMENT WITH SEPARATE STUDY/UTILITY SPACE CONVERTED FROM WITHIN A SUBSTANTIAL SEMI-DETACHED EDWARDIAN DWELLING. The accommodation comprises. Attractive frontage opening to entrance hallway, door leading to study/utility room, additional entrance door to an open plan living/bedroom area, attractive bay window with natural light, fitted kitchen area to side with white gloss cabinetry. The separate tiled walk-in shower room/WC is accessed via the entrance hallway. There is a large communal garden to the rear. Ideally located just a short walk from Highgate Village and Crouch End Broadway.