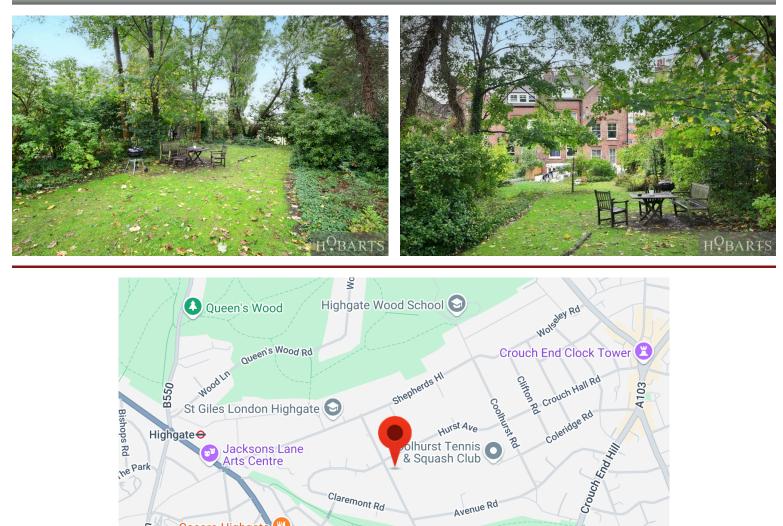

LOWER GROUND FLOOR STUDIO APARTMENT WITH SEPARATE STUDY/UTILITY SPACE CONVERTED FROM WITHIN A SUBSTANTIAL SEMI-DETACHED EDWARDIAN DWELLING. The accommodation comprises. Attractive frontage opening to entrance hallway, door leading to study/utility room, additional entrance door to an open plan living/bedroom area, attractive bay window with natural light, fitted kitchen area to side with white gloss cabinetry. The separate tiled walk-in shower room/WC is accessed via the entrance hallway. There is a large communal garden to the rear. Ideally located just a short walk from Highgate Village and Crouch End Broadway.

## Stanhope Road, Highgate, London, N6 5NE

- 312 SQ Ft.
- Heating/Hot water Included in Service Charges
- Wood Flooring
- Communal Gardens
- Separate Utility/Study/Storage room
- 15/20 Mins City/West End